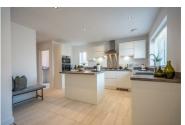

# **KITCHEN**

19'4" x 12'2" (5.91 x 3.71)

# **KITCHEN**

Additional Photograph

**DINING ROOM** 11'1" x 9'0" (3.40 x 2.76)