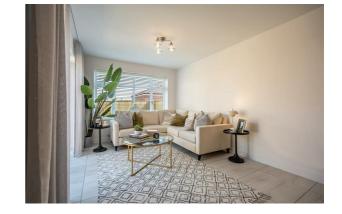

#### **LOUNGE**

18'11" x 10'7" (5.79 x 3.25)

#### **LOUNGE**

Additional Photograph