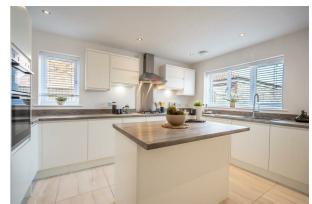

# **KITCHEN**

19'4" x 12'2" (5.91 x 3.71)

# **KITCHEN**

Additional Photograph

**DINING ROOM** 11'1" x 9'0" (3.40 x 2.76)