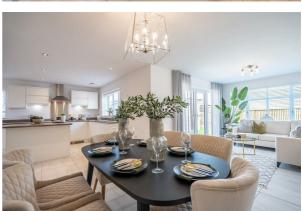

# **KITCHEN**

Additional Photograph

**DINING ROOM** 11'1" x 9'0" (3.40 x 2.76)

# **DINING ROOM**

Additional Photograph

**DINING ROOM**Additional Photograph

**UTILITY ROOM** 5'6" x 4'10" (1.70 x 1.49)