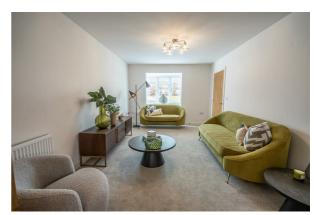

#### **LOUNGE**

18'11" x 10'7" (5.79 x 3.25)

#### **LOUNGE**

Additional Photograph