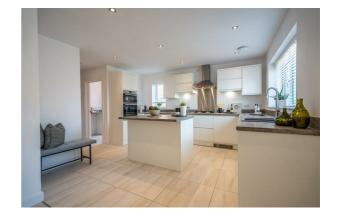

# **KITCHEN**

19'4" x 12'2" (5.91 x 3.71)

# **KITCHEN**

Additional Photograph

**DINING ROOM** 11'1" x 9'0" (3.40 x 2.76)