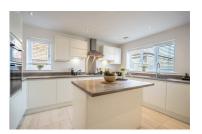

# **KITCHEN**

19'4" x 12'2" (5.91 x 3.71)

# **KITCHEN**

Additional Photograph

**DINING ROOM** 11'1" x 9'0" (3.40 x 2.76)