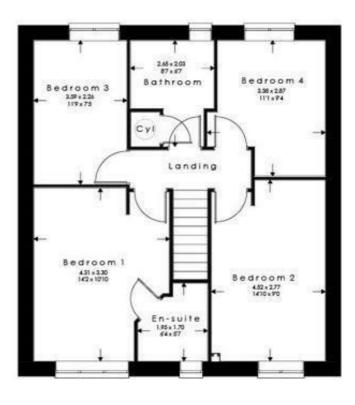

# FIRST FLOOR

For clarification, we wish to inform prospective purchasers that we have not carried out a detailed survey, nor tested the services, appliances and specific fittings for this property. All measurements and floor plans provided are approximate and for guidance purposes only. The particulars are set out as a general outline only for the guidance of intending purchasers or lessees, and do not constitute any part of an offer or contract. All descriptions, dimensions, references to condition and necessary permissions for use and occupation, and other details are given in good faith and are believed to be correct and any intending purchaser or tenant should not rely on them as statements or representations of fact but must satisfy themselves by inspection or otherwise as to the correctness of each of them. No person in the firms employment Ltd has any authority to make or give any representation or warranty whatever in relation to this property. If there is any point which is of particular importance to you, please contact the office and we will be pleased to check the information, particularly if you contemplate travelling some distance to view the property.

## **BEDROOM ONE**

14'1" x 10'9" (4.31 x 3.30)

# **BEDROOM ONE**

Additional Photograph

# **EN SUITE**

6'4" x 5'6" (1.95 x 1.70)

## **BEDROOM TWO**

14'9" x 9'1" (4.52 x 2.77)

# **BEDROOM THREE**

11'9" x 7'4" (3.59 x 2.26)

# **BEDROOM FOUR**

11'1" x 9'4" (3.38 x 2.87)

#### **FAMILY BATHROOM**

8'8" x 6'7" (2.65 x 2.03)

## **FIRST FLOOR**

**FIRST FLOOR LANDING** 