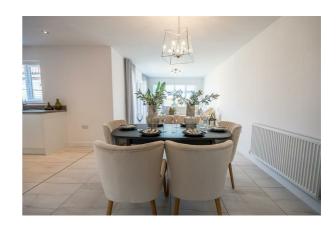

# **KITCHEN**

Additional Photograph

**DINING ROOM** 11'1" x 9'0" (3.40 x 2.76)

# **DINING ROOM**

Additional Photograph

**DINING ROOM**Additional Photograph

**UTILITY ROOM** 5'6" x 4'10" (1.70 x 1.49)