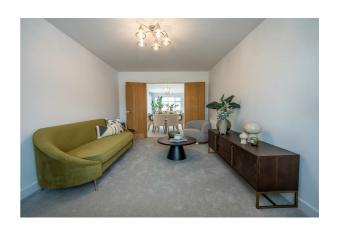

#### **LOUNGE**

18'11" x 10'7" (5.79 x 3.25)

#### **LOUNGE**

Additional Photograph