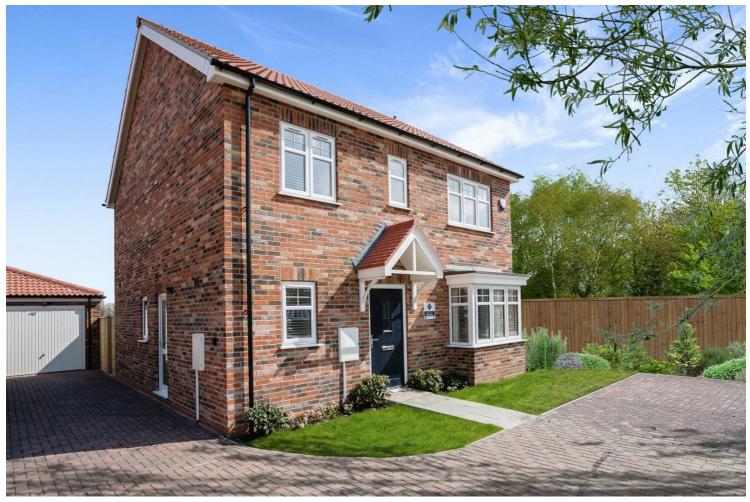

# Plot 19, 5 Goldfinch Grove Grimsby, North East Lincolnshire DN37 0LB

Cyden Homes are delighted to present this attractive FOUR bedroom, DETACHED family home, located in the popular Waltham Development of The Hyde. High Specification throughout comprising of a spacious open plan KITCHEN and Dining with SUN ROOM/SECOND LOUNGE and a separate UTILITY and cloakroom. FOUR spacious bedrooms with a good sized EN-SUITE, three further bedrooms, family bathroom. The Fordite offers a garden, detached single garage with block paved driveway. Anticipated completion Spring 2025. Ten year new home warranty, double-glazed windows, efficient central heating system and completed using branded quality appliances, sanitary ware and wall and floor tiling. \*\*Whilst these particulars are prepared with due care for the convenience of the intending purchasers, the information contacted therein is intended as a preliminary guide only. Images of the similar house style/plots will vary in terms of materials/colour scheme.

£329,950

- FANTASTIC SPECIFICATION
- SILESTONE WORKTOPS TO KITCHEN
- UTILITY ROOM
- FOUR BEDROOMS
- DESIRABLE LOCATION
- SOLAR PV PANELS
- FLOOR TILING TO KITCHEN & CLOACKROOM
- WARDROBES TO BED 1
- GARAGE & DRIVEWAY
- ANTICIPATED COMPLETION SPRING 2025