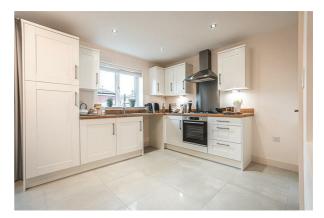

17'6" x 10'11" (5.34 x 3.35) Having open access from the lounge

KITCHEN/DINING ROOM Additional photo