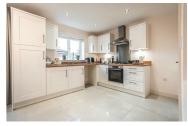

17'6" x 10'11" (5.34 x 3.35) Having open access from the lounge

KITCHEN/DINING ROOM Additional photo