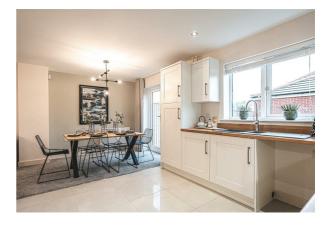

17'6" x 10'11" (5.34 x 3.35) Having open access from the lounge

KITCHEN/DINING ROOM Additional photo