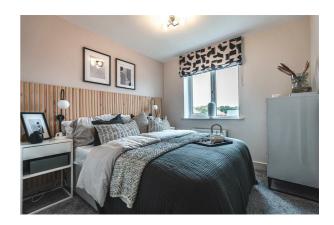

#### **BEDROOM ONE**

EN SUITE SHOWER ROOM

6'6" x 4'3" (1.99m x 1.32m)

**BEDROOM TWO** 9'8" x 8'10" (2.97 x 2.71)

BEDROOM THREE

10'5" x 6'2" (3.18 x 1.89)

**BEDROOM THREE** 

Additional Photograph