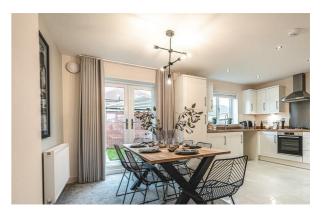

17'6" x 10'11" (5.34 x 3.35) Having open access from the lounge

KITCHEN/DINING ROOM Additional photo