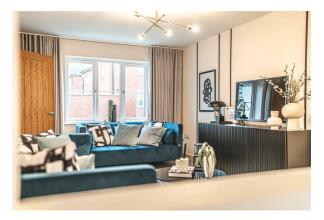

#### ACCOMMODATION

**MEASUREMENTS** All measurements are approximate and taken from the builder's plan.

**GROUND FLOOR** 

**ENTRANCE HALL** 

**CLOAKS/WC** 5'9" x 2'9" (1.77 x 0.85)

**LOUNGE** 18'4" x 10'9" (5.59 x 3.29)