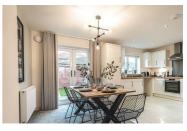

17'6" x 10'11" (5.34 x 3.35) Having open access from the lounge

KITCHEN/DINING ROOM Additional photo