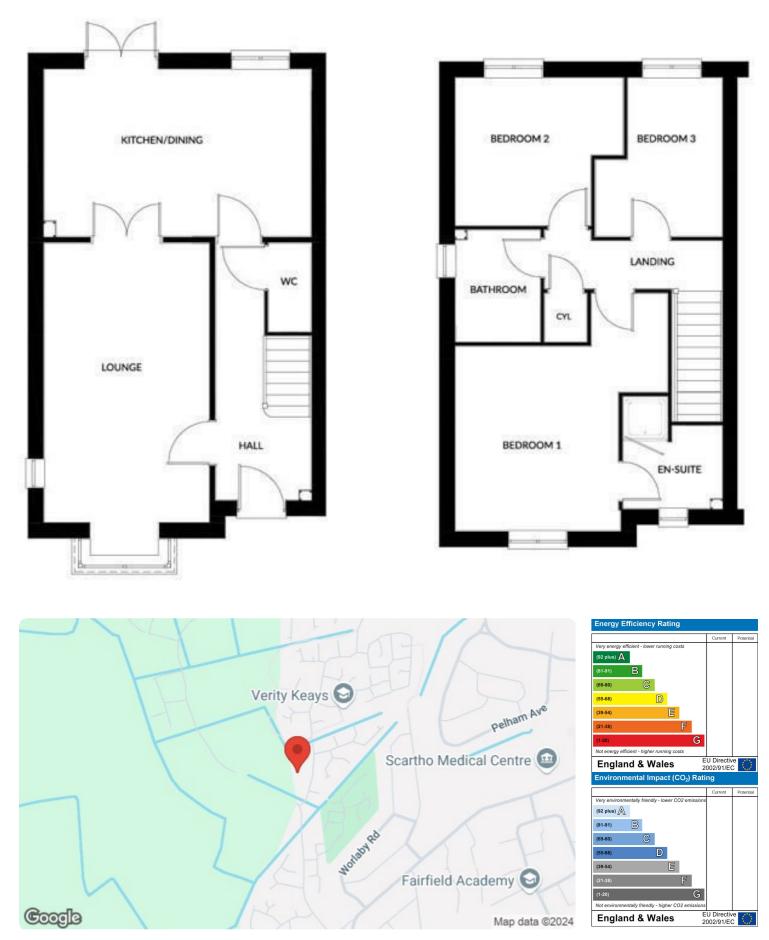

#### ACCOMMODATION

**MEASUREMENTS** All measurements are approximate and taken from the builder's plan.

**GROUND FLOOR** 

**ENTRANCE HALL** 

**CLOAKS/WC** 5'9" x 2'9" (1.77 x 0.85)

**LOUNGE** 18'4" x 10'9" (5.59 x 3.29)

17'6" x 10'11" (5.34 x 3.35) Having open access from the lounge

KITCHEN/DINING ROOM Additional photo

#### **FIRST FLOOR**

LANDING

**BEDROOM ONE** 12'0" x 10'8" (3.68 x 3.26)

#### **BEDROOM ONE**

EN SUITE SHOWER ROOM

6'6" x 4'3" (1.99m x 1.32m)

**BEDROOM TWO** 9'8" x 8'10" (2.97 x 2.71)

BEDROOM THREE

10'5" x 6'2" (3.18 x 1.89)

**BEDROOM THREE** 

Additional Photograph

BATHROOM

7'4" x 5'6" (2.25 x 1.70)

**FRONT AND REAR GARDENS** With off road parking

GARAGE