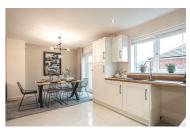

17'6" x 10'11" (5.34 x 3.35) Having open access from the lounge

KITCHEN/DINING ROOM Additional photo