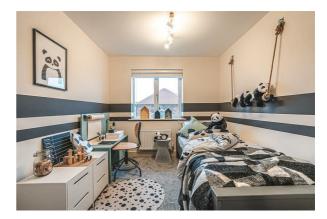

#### **BEDROOM ONE**

EN SUITE SHOWER ROOM

6'6" x 4'3" (1.99m x 1.32m)

**BEDROOM TWO** 9'8" x 8'10" (2.97 x 2.71)

BEDROOM THREE

10'5" x 6'2" (3.18 x 1.89)

**BEDROOM THREE** 

Additional Photograph