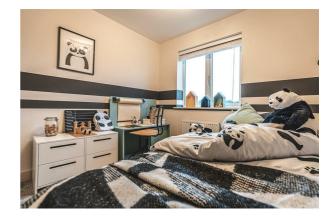

#### **BEDROOM ONE**

EN SUITE SHOWER ROOM

6'6" x 4'3" (1.99m x 1.32m)

**BEDROOM TWO** 9'8" x 8'10" (2.97 x 2.71)

BEDROOM THREE

10'5" x 6'2" (3.18 x 1.89)

**BEDROOM THREE** 

Additional Photograph