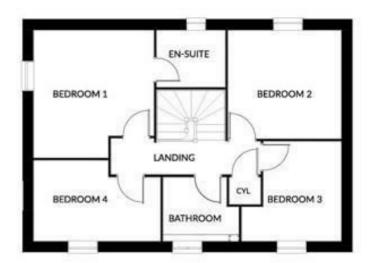

#### **FIRST FLOOR**

.

## **FIRST FLOOR LANDING**

#### **BEDROOM ONE**

11'8" x 10'2" (3.56 x 3.12)

## **EN SUITE**

6'7" x 5'5" (2.02 x 1.67)

## **BEDROOM TWO**

10'11" x 10'5" (3.35 x 3.20)

## **BEDROOM THREE**

9'8" x 7'6" (2.95 x 2.30)

## **BEDROOM FOUR**

12'3" x 6'2" (3.75 x 1.89)

#### **BATHROOM**

6'2" x 6'1" (1.89 x 1.87)