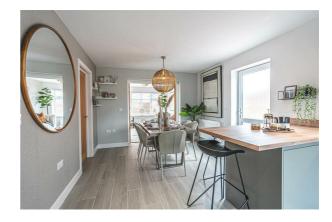

#### **KITCHEN DINER**

20'6" x 9'4" (6.25 x 2.85)

#### **KITCHEN**

## **DINING**