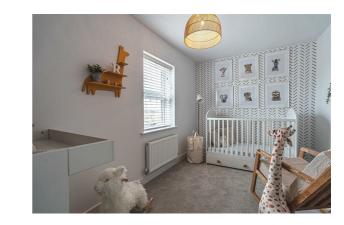

## **BEDROOM FOUR**

12'3" x 6'2" (3.75 x 1.89)

#### **BATHROOM**

6'2" x 6'1" (1.89 x 1.87)