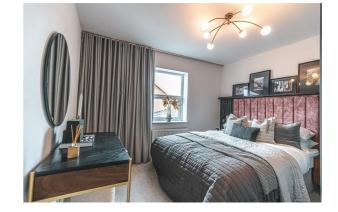

#### **BEDROOM ONE**

11'8" x 10'2" (3.56 x 3.12)

## **BEDROOM TWO**

10'11" x 10'5" (3.35 x 3.20)

## **BEDROOM THREE**

9'8" x 7'6" (2.95 x 2.30)

## **BEDROOM FOUR**

12'3" x 6'2" (3.75 x 1.89)