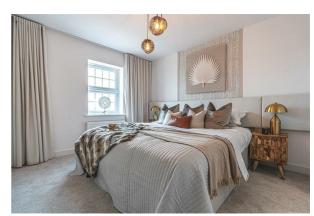

#### **BEDROOM ONE**

11'8" x 10'2" (3.56 x 3.12)

## **BEDROOM TWO**

10'11" x 10'5" (3.35 x 3.20)

## **BEDROOM THREE**

9'8" x 7'6" (2.95 x 2.30)

## **BEDROOM FOUR**

12'3" x 6'2" (3.75 x 1.89)