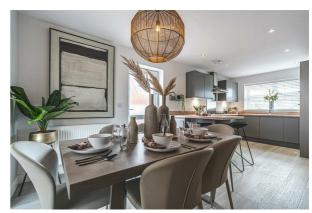

#### **KITCHEN DINER**

20'6" x 9'4" (6.25 x 2.85)

#### **KITCHEN**

## **DINING**