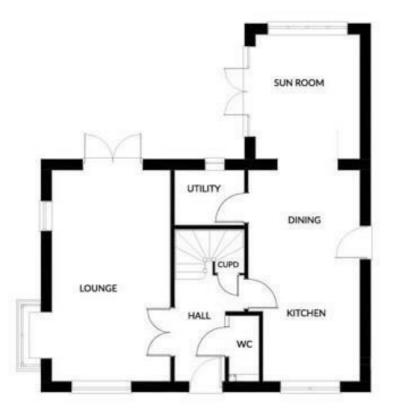

## **GROUND FLOOR**

#### **ENTRANCE**

## CLOAKS/W.C.

6'3" x 2'10" (1.92 x 0.87)

#### **KITCHEN DINER**

20'6" x 9'4" (6.25 x 2.85)

#### **KITCHEN**

## **DINING**

## **UTILITY ROOM**

6'8" x 5'3" (2.04 x 1.61)

## **SUNROOM**

12'0" x 10'0" (3.67 x 3.07)

#### **LOUNGE**

20'6" x 11'5" (6.25 x 3.50)

## **LOUNGE**