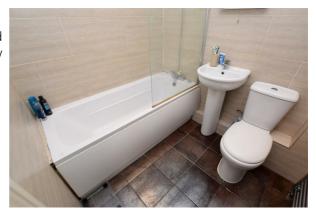

#### BATHROOM

 $6'5'' \times 5'5'' (1.96 \times 1.67)$ Benefitting from a white three piece comprising of; Bath with shower over and glazed screen, pedestal hand wash basin and low flush wc. Finished with fully tiled walls and floor, down light and heated towel rail.