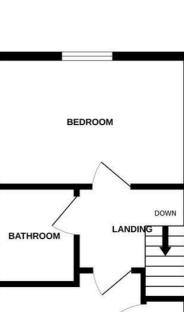

#### FIRST FLOOR

### FIRST FLOOR LANDING

Having continued carpeted flooring and balustrade, radiator and loft access to the ceiling.

#### **BEDROOM ONE**

 $12'9" \times 8'5" (3.89 \times 2.59)$ To the rear of the property with a uPVC double glazed window, wood effect laminate flooring and radiator.

#### **BEDROOM TWO** 9'5" x 9'3" (2.88 x 2.82)

To the front aspect with a uPVC double glazed window carpeted flooring, radiator, built in wardrobe and airing cupboard.

#### BATHROOM

 $6'5'' \times 5'5'' (1.96 \times 1.67)$ Benefitting from a white three piece comprising of; Bath with shower over and glazed screen, pedestal hand wash basin and low flush wc. Finished with fully tiled walls and floor, down light and heated towel rail.