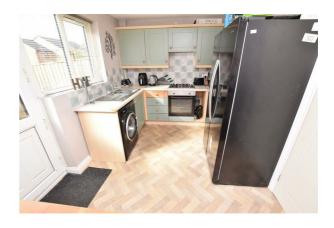

#### **KITCHEN DINER**

#### 12'9" x 8'4" (3.90 x 2.56)

The kitchen diner benefits from a range of coloured front wall and base units with contrasting worksurfaces and tiled splashbacks incorporating a stainless steel sink and drainer, gas hob with extractor and electric fan assisted oven. Ample space for an automatic washing machine and fridge freezer. Finished with down lights to the ceiling, wood effect vinyl flooring, radiator and uPVC double glazed window and half glazed door leading to the garden.

KITCHEN DINER Additional Photograph