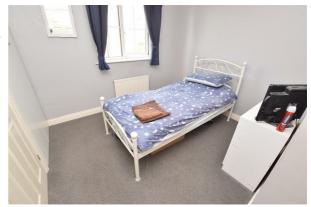

#### **BEDROOM ONE**

 $12'9" \times 8'5" (3.89 \times 2.59)$ To the rear of the property with a uPVC double glazed window, wood effect laminate flooring and radiator.

#### **BEDROOM TWO** 9'5" x 9'3" (2.88 x 2.82)

To the front aspect with a uPVC double glazed window carpeted flooring, radiator, built in wardrobe and airing cupboard.