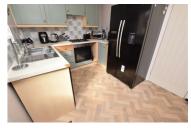

#### **KITCHEN DINER**

#### 12'9" x 8'4" (3.90 x 2.56)

The kitchen diner benefits from a range of coloured front wall and base units with contrasting worksurfaces and tiled splashbacks incorporating a stainless steel sink and drainer, gas hob with extractor and electric fan assisted oven. Ample space for an automatic washing machine and fridge freezer. Finished with down lights to the ceiling, wood effect vinyl flooring, radiator and uPVC double glazed window and half glazed door leading to the garden.

KITCHEN DINER Additional Photograph