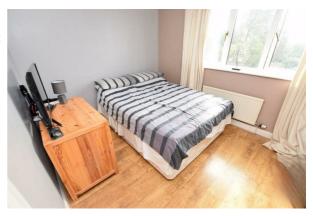

#### **BEDROOM ONE**

 $12'9" \times 8'5" (3.89 \times 2.59)$ To the rear of the property with a uPVC double glazed window, wood effect laminate flooring and radiator.

#### **BEDROOM TWO** 9'5" x 9'3" (2.88 x 2.82)

To the front aspect with a uPVC double glazed window carpeted flooring, radiator, built in wardrobe and airing cupboard.