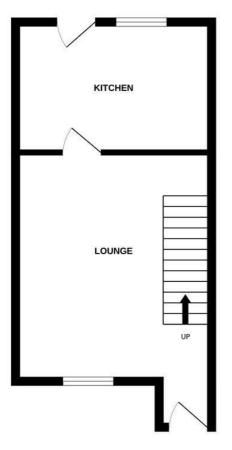

#### **MEASUREMENTS**

All measurements are approximate.

#### ACCOMMODATION

#### ENTRANCE

Accessed via a composite door into the hallway with inset door matt, open to lounge

#### LOUNGE DINER

14'11" x 12'9" (4.56 x 3.89)

Having a uPVC double glazed window to the front aspect, coved ceiling, wood effect laminate flooring and carpeted stairs with open wooden spindle balustrade.

#### **KITCHEN DINER**

#### 12'9" x 8'4" (3.90 x 2.56)

The kitchen diner benefits from a range of coloured front wall and base units with contrasting worksurfaces and tiled splashbacks incorporating a stainless steel sink and drainer, gas hob with extractor and electric fan assisted oven. Ample space for an automatic washing machine and fridge freezer. Finished with down lights to the ceiling, wood effect vinyl flooring, radiator and uPVC double glazed window and half glazed door leading to the garden.