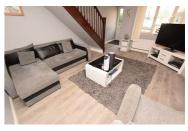

#### LOUNGE DINER

14'11" x 12'9" (4.56 x 3.89)

Having a uPVC double glazed window to the front aspect, coved ceiling, wood effect laminate flooring and carpeted stairs with open wooden spindle balustrade.