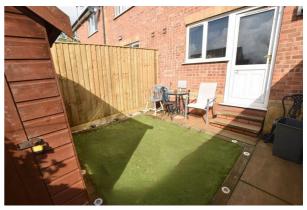

#### GARDENS

Having an open plan lawn garden to the front with paved pathway. Private enclosed rear garden with fenced boundaries and gate leading to the parking. The garden has paved pathways with artificial grass and feature lighting. Timber shed.

**PARKING** Allocated parking to the rear.

COUNCIL TAX BAND & EPC RATING Council Tax Band - B EPC -