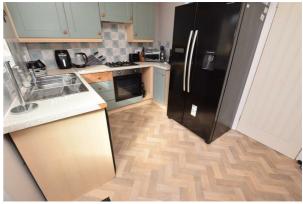

#### **KITCHEN DINER**

#### 12'9" x 8'4" (3.90 x 2.56)

The kitchen diner benefits from a range of coloured front wall and base units with contrasting worksurfaces and tiled splashbacks incorporating a stainless steel sink and drainer, gas hob with extractor and electric fan assisted oven. Ample space for an automatic washing machine and fridge freezer. Finished with down lights to the ceiling, wood effect vinyl flooring, radiator and uPVC double glazed window and half glazed door leading to the garden.