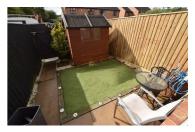

#### GARDENS

Having an open plan lawn garden to the front with paved pathway. Private enclosed rear garden with fenced boundaries and gate leading to the parking. The garden has paved pathways with artificial grass and feature lighting. Timber shed.

**PARKING** Allocated parking to the rear.

COUNCIL TAX BAND & EPC RATING Council Tax Band - B EPC -