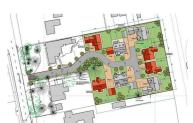

eate their own dream home with an excellent PC allowance of £30,000. The accommodation is on three floors and comprises Entrance hall, cloaks/wc, living dining kitchen, utility room, master bedroom with en suite and dressing room plus three further double bedrooms and a family bathroom/wc to the first floor and two further bedrooms and a shower room to the second floor. Integral garage. Gas central heating system. Solar panels. Double glazing. Security alarm system. Good sized front and rear gardens. 10 year guarantee.

£635,000

- EXCLUSIVE CUL DE SAC OF 8 DWELLINGS
- DETACHED FAMILY HOME ON 3 FLOORS
- UNDER CONSTRUCTION BY COLLIS BUILDERS
- LOUNGE
- LIVING DINING KITCHEN
- UTILITY ROOM & CLOAKS/WC
- SIX BEDROOMS
- 2 EN SUITES & FAMILY BATHROOM
- INTEGRAL GARAGE
- £30,000 PC ALLOWANCE





### **ACCOMMODATION**

#### **MEASUREMENTS**

All measurements are approximate and taken from the architect's plans.

#### **GROUND FLOOR**

#### **ENTRANCE HALL**

#### **LOUNGE**

13'5" x 16'4" (4.1 x 5)

#### LIVING DINING KITCHEN

25'6" x 12'7" extending to 23'2" (7.79 x 3.86 extending to 7.07)

This L shaped room is L shaped with the above being the overall measurements. This is a photograph of a property on the development and is for illustration purposes only.

#### KITCHEN/DINING ROOM

21'3" x 12'1" (6.5 x 3.7)

## **DAY ROOM**

13'1" x 12'9" (4 x 3.9)

#### **UTILITY ROOM**

6'10" x 7'2" (2.1 x 2.2)

#### **CLOAKROOM/WC**

**FIRST FLOOR** 

#### **LANDING**

#### **MASTER BEDROOM**

14'1" x 12'9" (4.3 x 3.9)

#### **EN SUITE**

5'10" x 9'6" (1.8 x 2.9)

## **DRESSING ROOM**

6'6