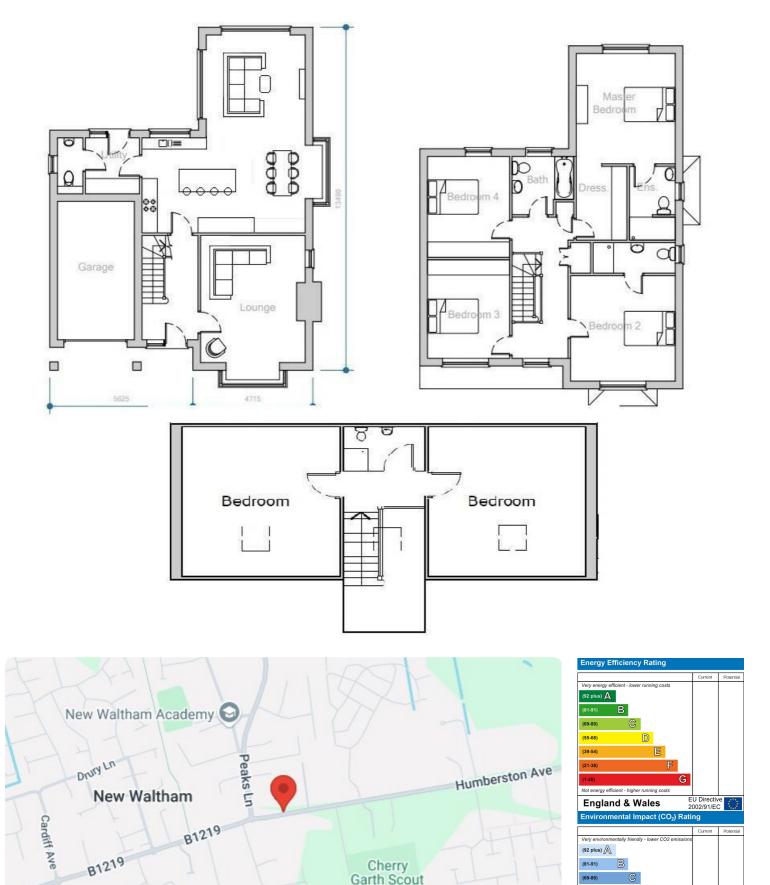

#### **MEASUREMENTS**

All measurements are approximate and taken from the architect's plans.

#### **GROUND FLOOR**

#### **ENTRANCE HALL**

#### **LOUNGE**

13'5" x 16'4" (4.1 x 5)

#### LIVING DINING KITCHEN

25'6" x 12'7" extending to 23'2" (7.79 x 3.86 extending to 7.07)

This L shaped room is L shaped with the above being the overall measurements. This is a photograph of a property on the development and is for illustration purposes only.

#### KITCHEN/DINING ROOM

21'3" x 12'1" (6.5 x 3.7)

## **DAY ROOM**

13'1" x 12'9" (4 x 3.9)

#### **UTILITY ROOM**

6'10" x 7'2" (2.1 x 2.2)

#### **CLOAKROOM/WC**

**FIRST FLOOR** 

#### **LANDING**

#### **MASTER BEDROOM**

14'1" x 12'9" (4.3 x 3.9)

#### **EN SUITE**

5'10" x 9'6" (1.8 x 2.9)

## **DRESSING ROOM**

6'6" x 9'6" (2 x 2.9)

## **BEDROOM 2**

13'5" x 13'7" (4.1 x 4.15)

## **EN SUITE**

## **BEDROOM 3**

10'2" x 12'8" (3.1 x 3.87)

## **BEDROOM 4**

10'5" x 12'11" (3.2 x 3.96)

## **FAMILY BATHROOM**

7'10" x 7'6" (2.4 x 2.3)

## **FAMILY BATHROOM/WC**

## **SECOND FLOOR**

## **SMALL LANDING**

#### **BEDROOM 5**

16'4" x 16'4" (5 x 5)

#### **BEDROOM 6**

16'4" x 10'5" (5 x 3.2)

## **EN SUITE SHOWER ROOM**

5'2" x 7'6" (1.6 x 2.3)

#### **INTEGRAL GARAGE**

17'8" x 9'10" (5.4 x 3)