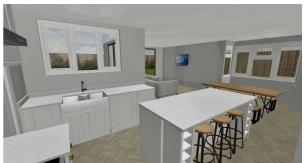

# LIVING DINING KITCHEN

25'6" x 242'1" extending to 23'2" (7.79 x 73.8 extending to 7.07)

This L shaped room is L shaped with the above being the overall measurements. This is a photograph of a property on the development and is for illustration purposes only.

# KITCHEN/DINING AREA

21'3" x 12'1" (6.5 x 3.7)