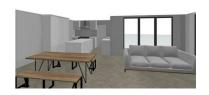

# LIVING DINING KITCHEN

25'6" x 242'1" extending to 23'2" (7.79 x 73.8 extending to 7.07)

This L shaped room is L shaped with the above being the overall measurements. This is a photograph of a property on the development and is for illustration purposes only.