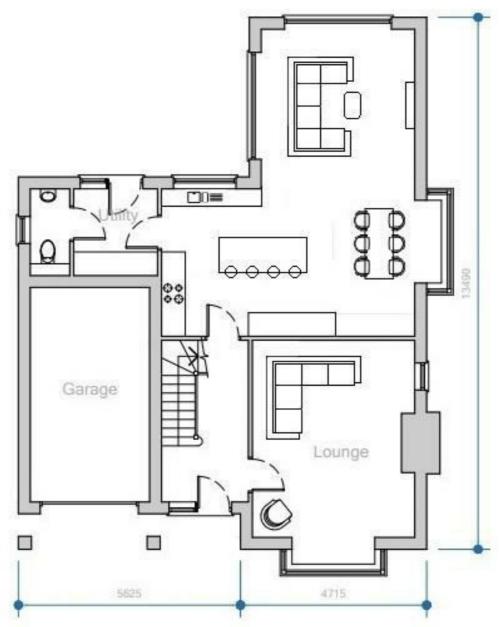

# **ACCOMMODATION**

.

# **GROUND FLOOR**

# **ENTRANCE HALL**

#### **LOUNGE**

13'5" x 16'4" (4.1 x 5)

# LIVING DINING KITCHEN

25'6" x 242'1" extending to 23'2" (7.79 x 73.8 extending to 7.07)

This L shaped room is L shaped with the above being the overall measurements. This is a photograph of a property on the development and is for illustration purposes only.

# KITCHEN/DINING AREA

21'3" x 12'1" (6.5 x 3.7)

# **DAY ROOM AREA**

13'1" x 12'9" (4 x 3.9)

# **UTILITY ROOM**

6'10" x 7'2" (2.1 x 2.2)

# **CLOAKROOM/WC**

**FIRST FLOOR** 

# **INTEGRAL GARAGE**

17'8" x 9'10" (5.4 x 3)