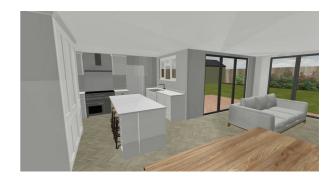

# LIVING DINING KITCHEN

25'6" x 242'1" extending to 23'2" (7.79 x 73.8 extending to 7.07)

This L shaped room is L shaped with the above being the overall measurements. This is a photograph of a property on the development and is for illustration purposes only.

# **DAY ROOM AREA**

13'1" x 12'9" (4 x 3.9)