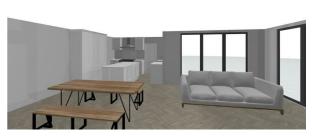

# LIVING DINING KITCHEN

25'6" x 242'1" extending to 23'2" (7.79 x 73.8 extending to 7.07)

This L shaped room is L shaped with the above being the overall measurements. This is a photograph of a property on the development and is for illustration purposes only.