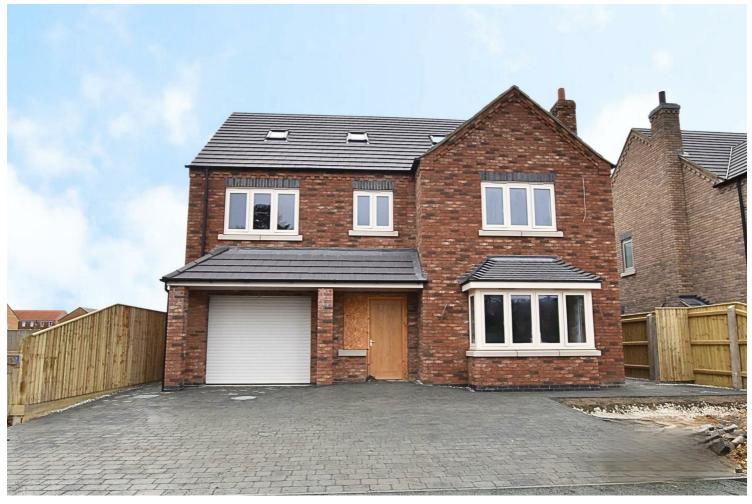

# Plot 5 Bradbury Gardens Off Humberston Avenue Humberston, North East Lincolnshire DN36 4SP

Located in a small cul de sac directly off Humberston Avenue is this SPACIOUS DETACHED FOUR BEDROOM FAMILY HOME being built by COLLIS BUILDERS. Currently under construction but any purchaser will have the choice of internal fittings to create their own dream home with an excellent PC sum of £30,000. The accommodation at present is four bedrooms but does have the flexibility with strengthened roof trusses to create a second floor with an additional two bedrooms and a shower room. Entrance hall, cloaks/wc, living dining kitchen, utility room, master bedroom with en suite and dressing room plus three further double bedrooms and a family bathroom/wc. Integral garage. Gas central heating system. Double glazing. Solar panels. Security alarm system. Good sized front and rear gardens. 10 year guarantee.

- EXCLUSIVE CUL DE SAC OF 8
   DWELLINGS
- DETACHED FAMILY HOME
- UNDER CONSTRUCTION BY COLLIS BUILDERS
- LOUNGE
- LIVING DINING KITCHEN
- UTILITY ROOM & CLOAKS/WC
- FOUR BEDROOMS
- EN SUITE & FAMILY BATHROOM
- INTEGRAL GARAGE
- £30,000 PC ALLOWANCE