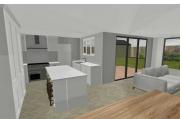

# LIVING DINING KITCHEN

25'6" x 242'1" extending to 23'2" (7.79 x 73.8 extending to 7.07)

This L shaped room is L shaped with the above being the overall measurements. This is a photograph of a property on the development and is for illustration purposes only.