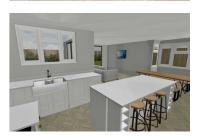

# LIVING DINING KITCHEN

25'6" x 242'1" extending to 23'2" (7.79 x 73.8 extending to 7.07)

This L shaped room is L shaped with the above being the overall measurements. This is a photograph of a property on the development and is for illustration purposes only.