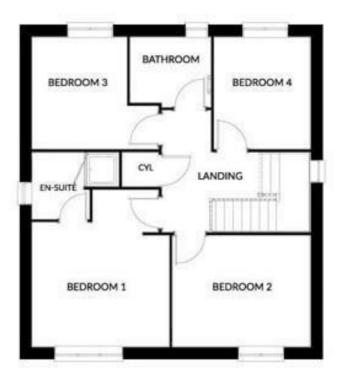

### FIRST FLOOR

For clarification, we wish to inform prospective purchasers that we have not carried out a detailed survey, nor tested the services, appliances and specific fittings for this property. All measurements and floor plans provided are approximate and for guidance purposes only. The particulars are set out as a general outline only for the guidance of intending purchasers or lessees, and do not constitute any part of an offer or contract. All descriptions, dimensions, references to condition and necessary permissions for use and occupation, and other details are given in good faith and are believed to be correct and any intending purchaser or tenant should not rely on them as statements or representations of fact but must satisfy themselves by inspection or otherwise as to the correctness of each of them. No person in the firms employment Ltd has any authority to make or give any representation or warranty whatever in relation to this property. If there is any point which is of particular importance to you, please contact the office and we will be pleased to check the information, particularly if you contemplate travelling some distance to view the property.

#### **FIRST FLOOR LANDING**

#### **MASTER BEDROOM**

11'7" x 10'6" (3.55m x 3.22m)

#### **ENSUITE**

5'8" x 4'3" (1.73m x 1.32m)

#### **BEDROOM 2**

11'8" x 9'5" (3.57m x 2.88m)

#### **BEDROOM 3**

9'6" x 8'0" (2.90m x 2.45m)

#### **BEDROOM 4**

9'6" x 8'2" (2.90m x 2.49m)

## **FAMILY BATHROOM**

6'10" x 5'6" (2.10m x 1.70m)