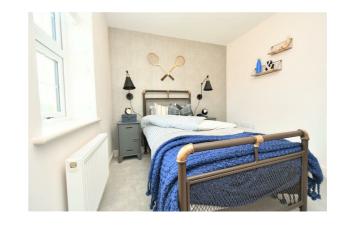

#### **BEDROOM 2**

11'8" x 9'5" (3.57m x 2.88m)

#### **BEDROOM 3**

9'6" x 8'0" (2.90m x 2.45m)

#### **BEDROOM 4**

9'6" x 8'2" (2.90m x 2.49m)