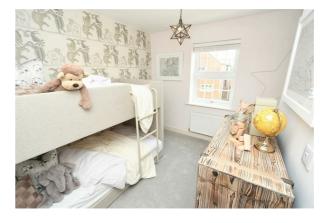

#### **BEDROOM 2**

11'8" x 9'5" (3.57m x 2.88m)

#### **BEDROOM 3**

9'6" x 8'0" (2.90m x 2.45m)

#### **BEDROOM 4**

9'6" x 8'2" (2.90m x 2.49m)