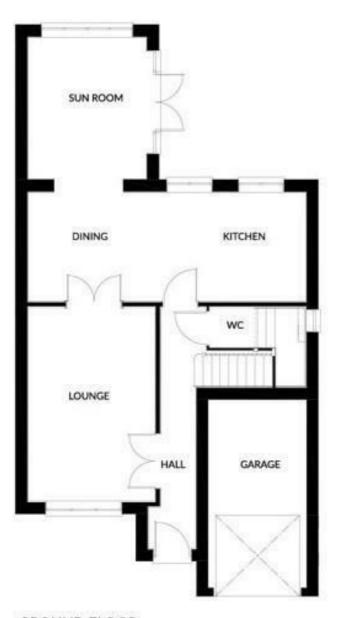

### **GROUND FLOOR**

#### **ENTRANCE HALL**

#### CLOAKROOM/WC

8'2" x 3'5" (2.50m x 1.05m)

#### **LIVING ROOM**

16'6" x 10'9" (5.05m x 3.30m)

#### **DINING KITCHEN**

23'8" x 9'3" (7.23m x 2.84m)

#### **SUN ROOM**

12'0" x 10'0" (3.67m x 3.07m)