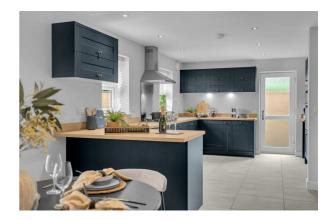

#### **ENTRANCE**

HALL

**CLOAKROOM/WC** 5'9" x 2'9" (1.77 x 0.85)

**DINING KITCHEN** 27'0" x 10'0" (8.24 x 3.05)

**DINING KITCHEN** 

Additional Photograph

**DINING AREA** Additional Photograph

**DINING AREA** Additional Photograph