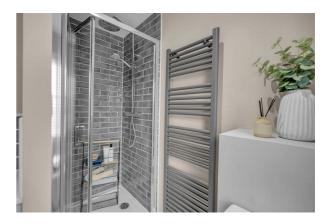

## **EN SUITE SHOWER ROOM** 6'5" x 3'6" (1.97 x 1.07)

EN SUITE SHOWER ROOM Additional Photograph

**BEDROOM TWO** 

14'0" x 8'11" (4.29 x 2.73)

BEDROOM THREE

10'10" x 9'3" (3.32 x 2.84)

**BEDROOM THREE** 

Additional Photograph