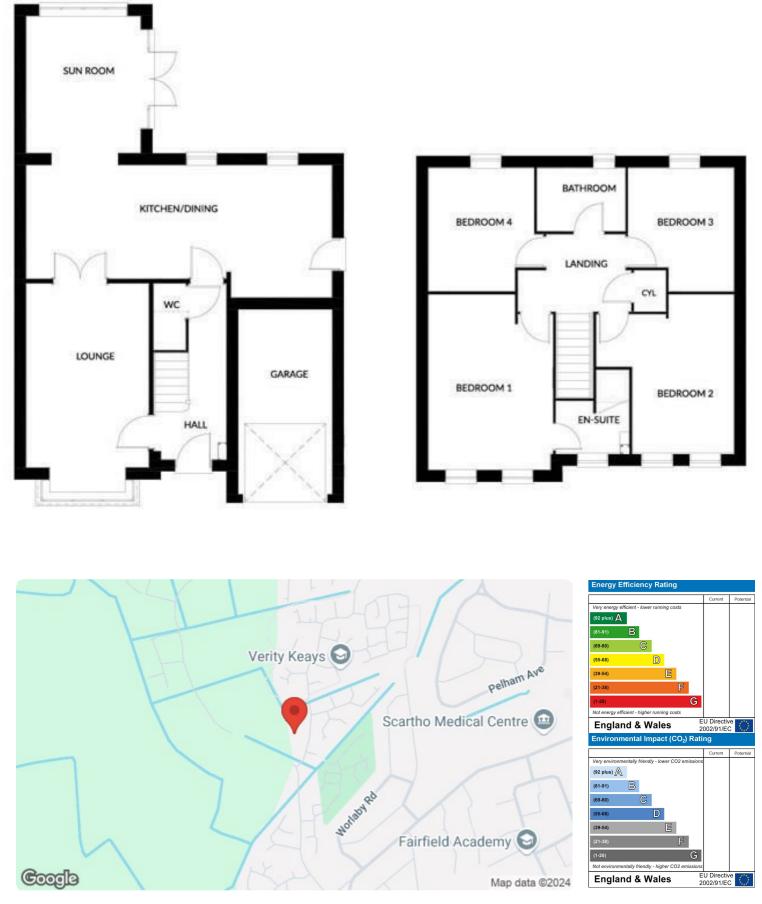

#### **ENTRANCE**

HALL

**CLOAKROOM/WC** 5'9" x 2'9" (1.77 x 0.85)

**DINING KITCHEN** 27'0" x 10'0" (8.24 x 3.05)

**DINING KITCHEN** 

Additional Photograph

**DINING AREA** Additional Photograph

**DINING AREA** Additional Photograph

**SUNROOM** 12'0" x 10'0" (3.67 x 3.07)

**LOUNGE** 16'2" x 10'9" (4.94 x 3.29)

LOUNGE Additional Photograph

LOUNGE

Additional Photograph

**FIRST FLOOR** 

.

FIRST FLOOR LANDING

**BEDROOM ONE** 15'6" x 11'0" (4.73 x 3.36)

## **EN SUITE SHOWER ROOM** 6'5" x 3'6" (1.97 x 1.07)

EN SUITE SHOWER ROOM Additional Photograph

**BEDROOM TWO** 

14'0" x 8'11" (4.29 x 2.73)

BEDROOM THREE

10'10" x 9'3" (3.32 x 2.84)

**BEDROOM THREE** 

Additional Photograph

BEDROOM FOUR

10'10" x 9'3" (3.32 x 2.84)

## BATHROOM

7'9" x 5'6" (2.38 x 1.70)

GARDENS

## GARAGE

SITE MAP

## **COUNCIL TAX BAND & EPC RATING**

Council Tax Band - NOT YET SET EPC -