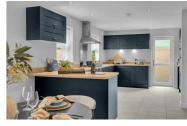

#### **ENTRANCE**

HALL

**CLOAKROOM/WC** 5'9" x 2'9" (1.77 x 0.85)

**DINING KITCHEN** 27'0" x 10'0" (8.24 x 3.05)

**DINING KITCHEN** 

Additional Photograph

**DINING AREA** Additional Photograph

**DINING AREA** Additional Photograph