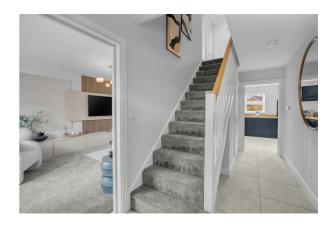

#### **ENTRANCE**

HALL

**CLOAKROOM/WC** 5'9" x 2'9" (1.77 x 0.85)

**DINING KITCHEN** 27'0" x 10'0" (8.24 x 3.05)

**DINING KITCHEN** 

Additional Photograph

**DINING AREA** Additional Photograph

**DINING AREA** Additional Photograph