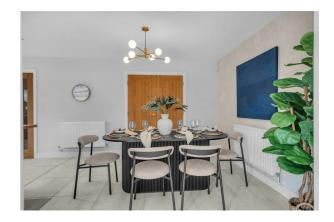

#### **ENTRANCE**

HALL

**CLOAKROOM/WC** 5'9" x 2'9" (1.77 x 0.85)

**DINING KITCHEN** 27'0" x 10'0" (8.24 x 3.05)

**DINING KITCHEN** 

Additional Photograph

**DINING AREA** Additional Photograph

**DINING AREA** Additional Photograph

**SUNROOM** 12'0" x 10'0" (3.67 x 3.07)

**LOUNGE** 16'2" x 10'9" (4.94 x 3.29)

LOUNGE Additional Photograph

LOUNGE

Additional Photograph

**FIRST FLOOR** 

.

FIRST FLOOR LANDING