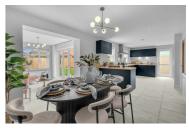

#### **ENTRANCE**

HALL

**CLOAKROOM/WC** 5'9" x 2'9" (1.77 x 0.85)

**DINING KITCHEN** 27'0" x 10'0" (8.24 x 3.05)

**DINING KITCHEN** 

Additional Photograph

**DINING AREA** Additional Photograph

**DINING AREA** Additional Photograph