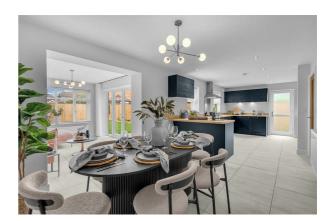

#### **ENTRANCE**

HALL

**CLOAKROOM/WC** 5'9" x 2'9" (1.77 x 0.85)

**DINING KITCHEN** 27'0" x 10'0" (8.24 x 3.05)

**DINING KITCHEN** 

Additional Photograph

**DINING AREA** Additional Photograph

**DINING AREA** Additional Photograph