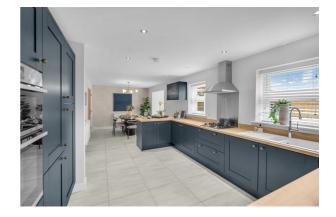

#### **ENTRANCE**

HALL

**CLOAKROOM/WC** 5'9" x 2'9" (1.77 x 0.85)

**DINING KITCHEN** 27'0" x 10'0" (8.24 x 3.05)

**DINING KITCHEN** 

Additional Photograph

**DINING AREA** Additional Photograph

**DINING AREA** Additional Photograph