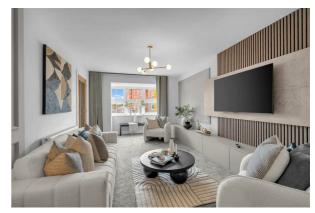

**SUNROOM** 12'0" x 10'0" (3.67 x 3.07)

**LOUNGE** 16'2" x 10'9" (4.94 x 3.29)

LOUNGE Additional Photograph

LOUNGE

Additional Photograph

**FIRST FLOOR** 

.

FIRST FLOOR LANDING