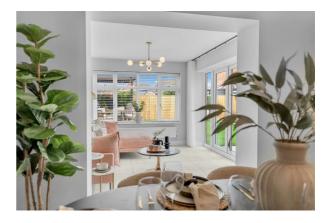

#### **ENTRANCE**

HALL

**CLOAKROOM/WC** 5'9" x 2'9" (1.77 x 0.85)

**DINING KITCHEN** 27'0" x 10'0" (8.24 x 3.05)

**DINING KITCHEN** 

Additional Photograph

**DINING AREA** Additional Photograph

**DINING AREA** Additional Photograph

**SUNROOM** 12'0" x 10'0" (3.67 x 3.07)

**LOUNGE** 16'2" x 10'9" (4.94 x 3.29)

LOUNGE Additional Photograph

LOUNGE

Additional Photograph

**FIRST FLOOR** 

.

FIRST FLOOR LANDING