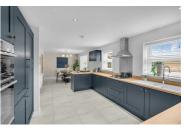

#### **ENTRANCE**

HALL

**CLOAKROOM/WC** 5'9" x 2'9" (1.77 x 0.85)

**DINING KITCHEN** 27'0" x 10'0" (8.24 x 3.05)

**DINING KITCHEN** 

Additional Photograph

**DINING AREA** Additional Photograph

**DINING AREA** Additional Photograph