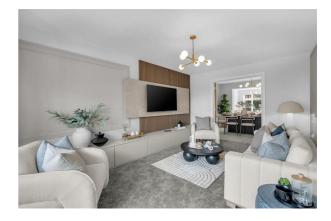

**SUNROOM** 12'0" x 10'0" (3.67 x 3.07)

**LOUNGE** 16'2" x 10'9" (4.94 x 3.29)

LOUNGE Additional Photograph

LOUNGE

Additional Photograph

**FIRST FLOOR** 

.

FIRST FLOOR LANDING