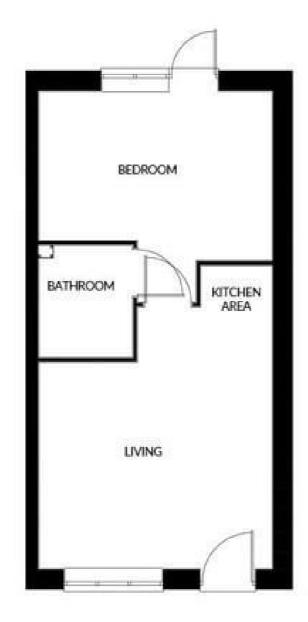

### **MEASUREMENTS**

All measurements are approximate.

# ACCOMMODATION

# ENTRANCE

**LIVING** 13'10" x 12'3" (4.23 x 3.74)

**KITCHEN** 10'5" x 8'0" (3.20 x 2.44)

**BEDROOM ONE** 13'10" x 10'0" (4.23 x 3.07)

BATHROOM

6'8" x 5'6" (2.05 x 1.70)

OUTSIDE