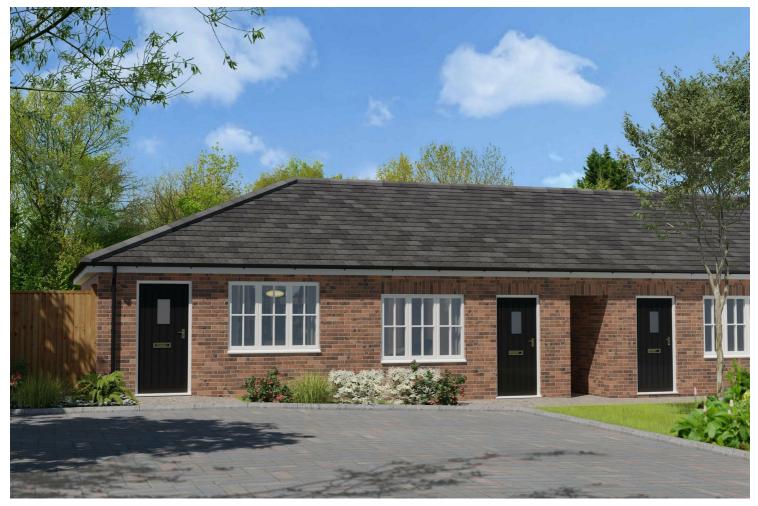

# Plot 47, 17 Bowfell Gardens Scartho, North East Lincolnshire DN33 2EQ

\*\*\*NEWLY DESIGNED BUNGALOW \*\*\* This beautiful new end link bungalow offers a superb layout and stunning specification throughout and is ideal for a starter home or retirement situated within the popular development of Kensington Green Scartho. Having an open plan living kitchen diner with contemporary kitchen, tiled flooring and branded appliances. One double bedroom and bathroom.

This home benefits from an enclosed rear garden and a block paved parking space.

Estimated completion Autumn 2024.

- LINK BUNGALOW
- IDEAL STARTER HOME
- GREAT LOCATION
- CONTEMPORARY FITTED KITCHEN
- BRANDED APPLIANCES
- KITCHEN FLOOR TILING
- HGH SPECIFICATION
- ENCLOSED REAR GARDEN
- BLOCK PAVED PARKING SPACE
- ANTICIPATED COMPLETION AUTUMN 24