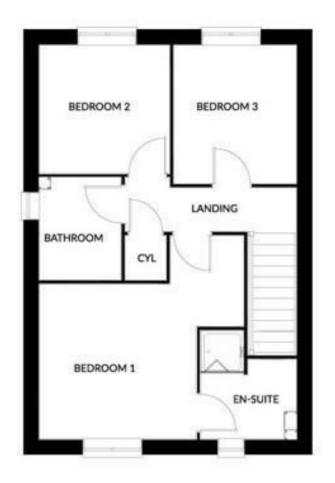

#### **FIRST FLOOR**

FIRST FLOOR LANDING

**BEDROOM ONE** 10'8" x 10'5" (3.26 x 3.20)

**EN SUITE SHOWER ROOM** 

6'6" x 4'3" (1.99 x 1.32)

BEDROOM TWO

8'10" x 8'9" (2.71 x 2.67)

BATHROOM

6'11" x 5'6" (2.13 x 1.70)