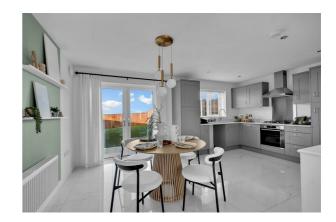

#### HALLWAY

**CLOAKROOM/WC** 5'9" x 2'9" (1.77 x 0.85)

**LOUNGE** 16'4" x 10'9" (4.99 x 3.29)

**DINING KITCHEN** 17'6" x 10'0" (5.34 x 3.05)