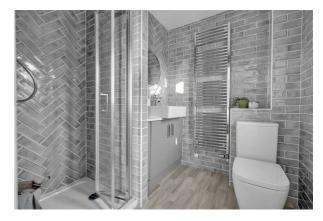

#### **FIRST FLOOR**

FIRST FLOOR LANDING

**BEDROOM ONE** 10'8" x 10'5" (3.26 x 3.20)

**EN SUITE SHOWER ROOM** 

6'6" x 4'3" (1.99 x 1.32)

BEDROOM TWO

8'10" x 8'9" (2.71 x 2.67)

BATHROOM

6'11" x 5'6" (2.13 x 1.70)