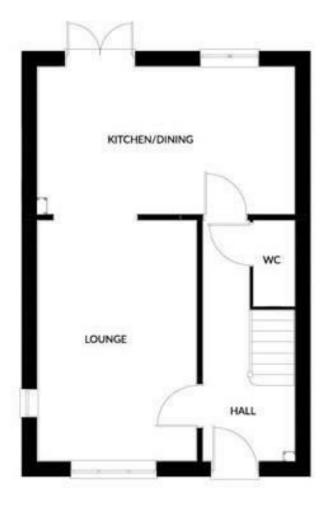

### ACCOMMODATION

#### **ENTRANCE**

#### HALLWAY

**CLOAKROOM/WC** 5'9" x 2'9" (1.77 x 0.85)

**LOUNGE** 16'4" x 10'9" (4.99 x 3.29)

**DINING KITCHEN** 17'6" x 10'0" (5.34 x 3.05)