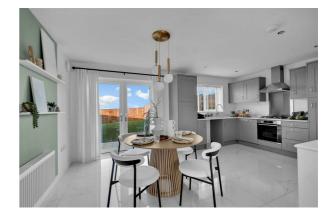

**KITCHEN/DINING ROOM** 17'6" x 10'0" (5.34 x 3.05)

Having open access from the lounge