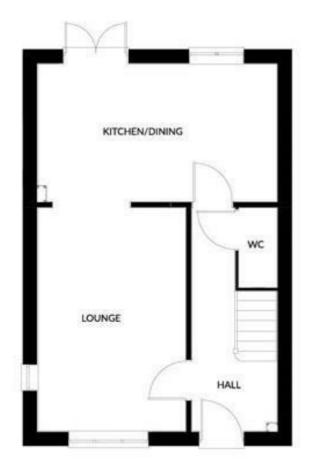

## ACCOMMODATION

**MEASUREMENTS** All measurements are approximate and taken from the builder's plan.

**GROUND FLOOR** 

**ENTRANCE HALL** 

CLOAKS/WC

**LOUNGE (FRONT)** 16'4" x 10'9" (4.99 x 3.29)

**LOUNGE** Additional photo

**KITCHEN/DINING ROOM** 17'6" x 10'0" (5.34 x 3.05)

Having open access from the lounge

## **FIRST FLOOR**

## LANDING

**BEDROOM 1** 10'8" x 10'5" (3.26 x 3.20)

## **EN SUITE SHOWER ROOM**

**BEDROOM 2** 8'10" x 8'9" (2 71 x 2 6)

# OUTSIDE

**BATHROOM** 

**FRONT AND REAR GARDENS** With off road parking

**SITE PLAN** 