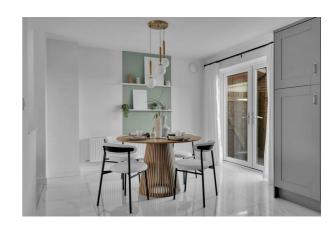

**KITCHEN/DINING ROOM** 17'6" x 10'0" (5.34 x 3.05)

Having open access from the lounge