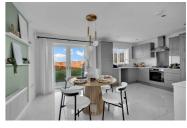

**KITCHEN/DINING ROOM** 17'6" x 10'0" (5.34 x 3.05)

Having open access from the lounge