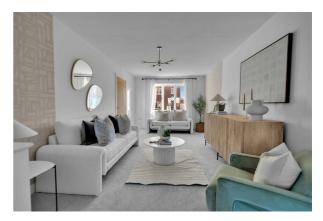

## ACCOMMODATION

**MEASUREMENTS** All measurements are approximate and taken from the builder's plan.

**GROUND FLOOR** 

**ENTRANCE HALL** 

CLOAKS/WC

**LOUNGE (FRONT)** 16'4" x 10'9" (4.99 x 3.29)

**LOUNGE** Additional photo