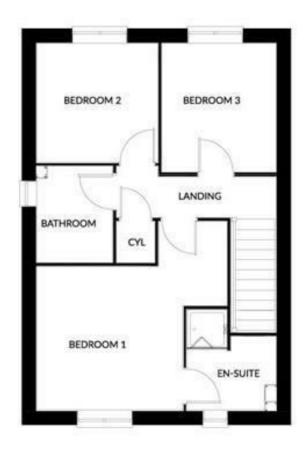

## **FIRST FLOOR**

## LANDING

**BEDROOM 1** 10'8" x 10'5" (3.26 x 3.20)

## **EN SUITE SHOWER ROOM**

**BEDROOM 2** 8'10" x 8'9" (2 71 x 2 6)

# OUTSIDE

**BATHROOM** 

**FRONT AND REAR GARDENS** With off road parking

**SITE PLAN** 