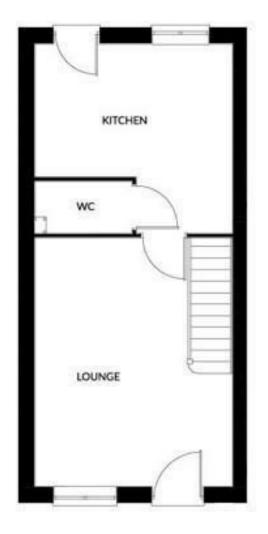

# **ACCOMMODATION**

# GROUND FLOOR

# **ENTRANCE**

# **LOUNGE**

15'11" x 12'7" (4.86 x 3.85)

# **CLOAKROOM/WC**

6'2" x 3'3" (1.88 x 1.01)

# **KITCHEN DINER**

12'7" x 8'5" (3.85 x 2.59)