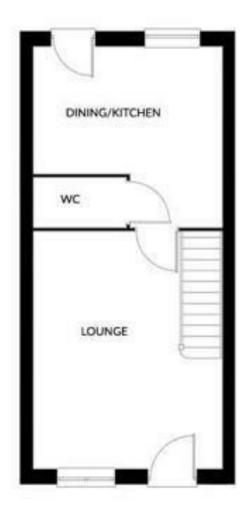

# **ACCOMMODATION**

# **GROUND FLOOR**

.

# **ENTRANCE**

#### **LOUNGE**

15'11" x 12'7" (4.86 x 3.85)

#### CLOAKROOM/WC

6'2" x 3'3" (1.88 x 1.01)

#### **KITCHEN DINER**

12'7" x 8'5" (3.85 x 2.59)

#### **FIRST FLOOR**

**FIRST FLOOR LANDING** 