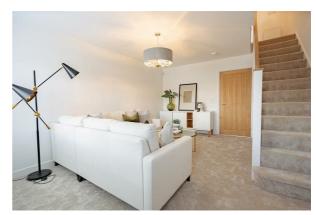

#### **LOUNGE**

15'11" x 12'7" (4.86 x 3.85)

# **LOUNGE**

Additional Photograph