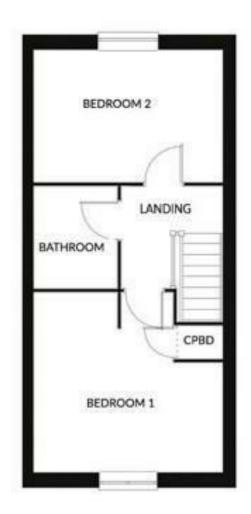

#### **FIRST FLOOR**

**FIRST FLOOR LANDING** 

# **BEDROOM ONE**

12'7" x 12'0" (3.85 x 3.68)

12'7" x 8'10" (3.85 x 2.70)

6'10" x 5'6" (2.09 x 1.70)

**OUTSIDE** 