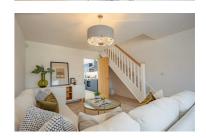

#### **LOUNGE**

15'11" x 12'7" (4.86 x 3.85)

# **LOUNGE**

Additional Photograph