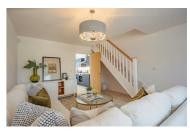

#### ENTRANCE

**LOUNGE** 15'11" x 12'7" (4.86 x 3.85)

LOUNGE Additional Photograph

LOUNGE Additional Photograph

**CLOAKROOM/WC** 6'2" x 3'3" (1.88 x 1.01)