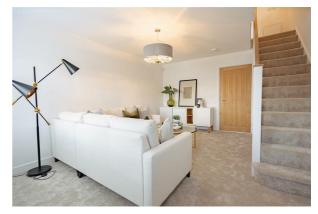

#### ENTRANCE

**LOUNGE** 15'11" x 12'7" (4.86 x 3.85)

LOUNGE Additional Photograph

LOUNGE Additional Photograph

**CLOAKROOM/WC** 6'2" x 3'3" (1.88 x 1.01)