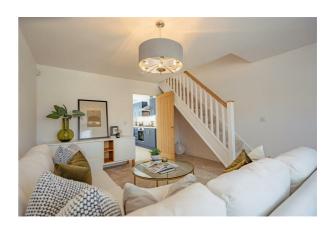

#### ENTRANCE

**LOUNGE** 15'11" x 12'7" (4.86 x 3.85)

LOUNGE Additional Photograph

LOUNGE Additional Photograph

**CLOAKROOM/WC** 6'2" x 3'3" (1.88 x 1.01)