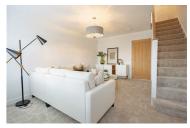

#### ENTRANCE

**LOUNGE** 15'11" x 12'7" (4.86 x 3.85)

LOUNGE Additional Photograph

LOUNGE Additional Photograph

**CLOAKROOM/WC** 6'2" x 3'3" (1.88 x 1.01)