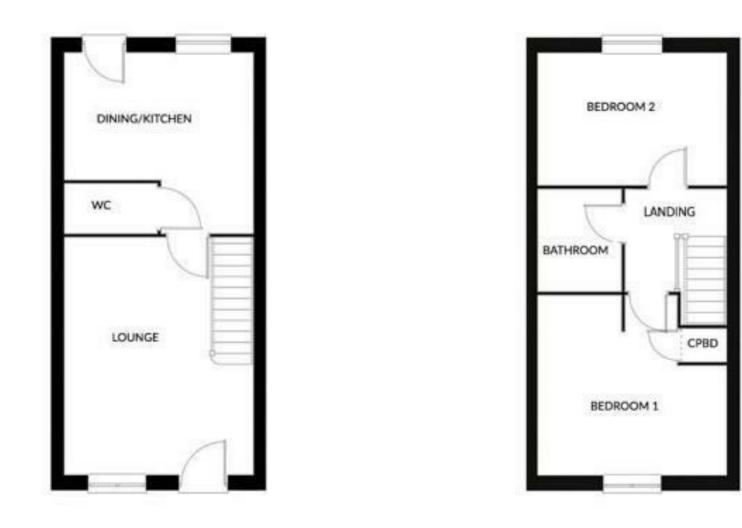

#### ACCOMMODATION

**GROUND FLOOR** 

#### ENTRANCE

**LOUNGE** 15'11" x 12'7" (4.86 x 3.85)

LOUNGE Additional Photograph

LOUNGE Additional Photograph

**CLOAKROOM/WC** 6'2" x 3'3" (1.88 x 1.01)

#### **FIRST FLOOR**

.

FIRST FLOOR LANDING

**BEDROOM ONE** 12'7" x 12'0" (3.85 x 3.68)

**BEDROOM TWO** 

12'7" x 8'10" (3.85 x 2.70)

BATHROOM

6'10" x 5'6" (2.09 x 1.70)