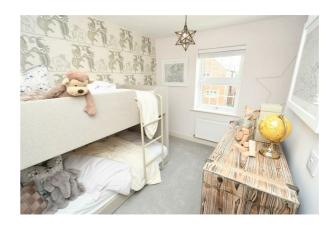

#### FIRST FLOOR

**FIRST FLOOR LANDING** 

**BEDROOM ONE** 11'0" x 10'2" (3.36 x 3.11)

**DRESSDING ROOM** 6'4" x 5'1" (1.95 x 1.57)

**BEDROOM FOUR** 9'8" x 9'8" (2.97 x 2.96)

FAMILY BATHROOM

 $6'8'' \times 6'4'' (2.04 \times 1.95)$ 

**SECOND FLOOR** 

SECOND FLOOR LANDING

**BEDROOM TWO** 10'9" x 7'10" (3.28 x 2.40)

**SHOWER ROOM** 5'10" x 5'1" (1.78 x 1.55)

\_\_\_\_

SITE MAP