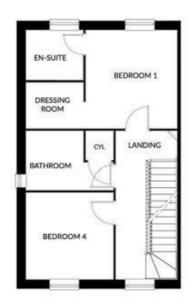

#### FIRST FLOOR

**FIRST FLOOR LANDING** 

**BEDROOM ONE** 11'0" x 10'2" (3.36 x 3.11)

**DRESSDING ROOM** 6'4" x 5'1" (1.95 x 1.57)

**BEDROOM FOUR** 9'8" x 9'8" (2.97 x 2.96)

FAMILY BATHROOM

 $6'8'' \times 6'4'' (2.04 \times 1.95)$ 