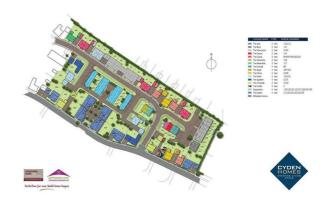

**SECOND FLOOR** 

SECOND FLOOR LANDING

**BEDROOM TWO** 10'9" x 7'10" (3.28 x 2.40)

**SHOWER ROOM** 5'10" x 5'1" (1.78 x 1.55)

\_\_\_\_

SITE MAP