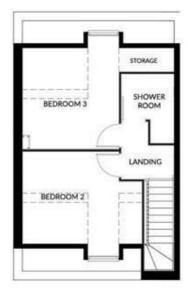

**SECOND FLOOR** 

SECOND FLOOR LANDING

**BEDROOM TWO** 10'9" x 7'10" (3.28 x 2.40)

**SHOWER ROOM** 5'10" x 5'1" (1.78 x 1.55)

\_\_\_\_

SITE MAP