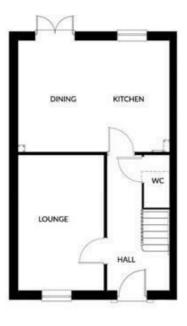

#### HALLWAY

**CLOAKROOM/WX** 5'9" x 2'9" (1.77 x 0.85)

**LOUNGE** 15'1" x 9'6" (4.60 x 2.90)

16'10" x 12'5" (5.15 x 3.79)