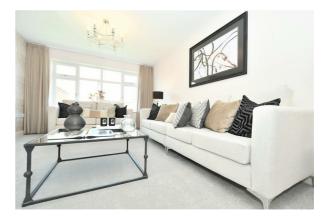

#### HALLWAY

**CLOAKROOM/WX** 5'9" x 2'9" (1.77 x 0.85)

**LOUNGE** 15'1" x 9'6" (4.60 x 2.90)

16'10" x 12'5" (5.15 x 3.79)