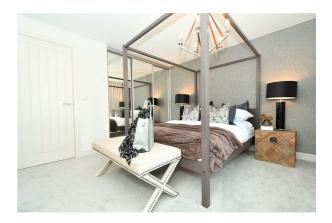

#### FIRST FLOOR

**FIRST FLOOR LANDING** 

**BEDROOM ONE** 11'0" x 10'2" (3.36 x 3.11)

**DRESSDING ROOM** 6'4" x 5'1" (1.95 x 1.57)

**BEDROOM FOUR** 9'8" x 9'8" (2.97 x 2.96)

FAMILY BATHROOM

 $6'8'' \times 6'4'' (2.04 \times 1.95)$ 