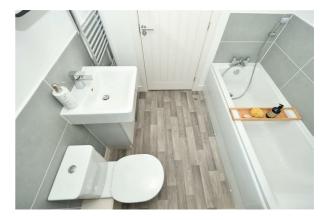

#### HALLWAY

**CLOAKROOM/WX** 5'9" x 2'9" (1.77 x 0.85)

**LOUNGE** 15'1" x 9'6" (4.60 x 2.90)

16'10" x 12'5" (5.15 x 3.79)