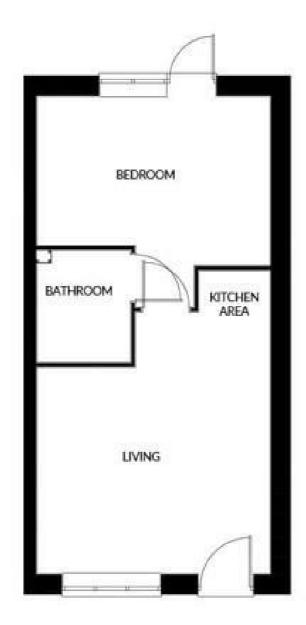

#### **MEASUREMENTS**

All measurements are approximate.

# **LIVING**

13'10" x 12'3" (4.23 x 3.74)

#### **KITCHEN**

10'5" x 8'0" (3.20 x 2.44)

#### **BEDROOM ONE**

13'10" x 10'0" (4.23 x 3.07)

# **BATHROOM**

6'8" x 5'6" (2.05 x 1.70)