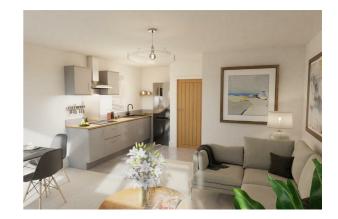

# **LIVING**

13'10" x 12'3" (4.23 x 3.74)

#### **KITCHEN**

10'5" x 8'0" (3.20 x 2.44)