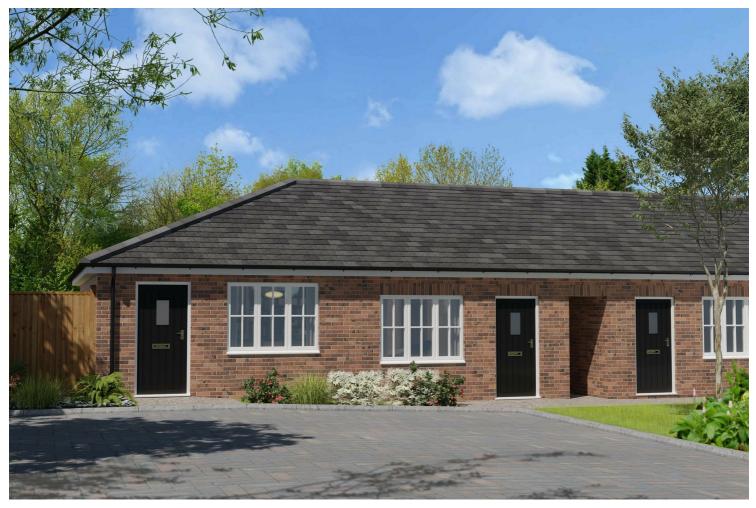

# Plot 44, 23 Bowfell Gardens Scartho, North East Lincolnshire DN33 2EQ

\*\*\*NEWLY DESIGNED BUNGALOW \*\*\* This beautiful new link bungalow offers a superb layout and stunning specification throughout and is ideal for a starter home or retirement situated within the popular development of Kensington Green Scartho. Having an open plan living kitchen diner with contemporary kitchen, tiled flooring and branded appliances. One double bedroom and bathroom.

This home benefits from an enclosed rear garden and a block paved parking space.

Estimated completion Autumn 2024.

- LINK BUNGALOW
- IDEAL STARTER HOME
- GREAT LOCATION
- CONTEMPORARY FITTED KITCHEN
- BRANDED APPLIANCES
- KITCHEN FLOOR TILING
- HGH SPECIFICATION
- ENCLOSED REAR GARDEN
- BLOCK PAVED PARKING SPACE

£134,950