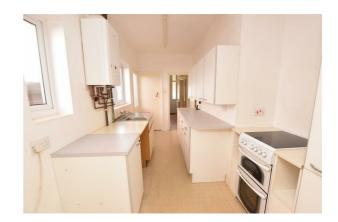

#### **KITCHEN**

14'11" x 6'0" (7'10") (4.55m x 1.83m (2.39m))

Fitted with a range of wall and base units with contrasting work surface incorporating the stainless steel sink unit with hot and cold taps. Double glazed windows to the side. Gas central heating boiler. Electric cooker point and plumbing for a washing machine. Under stair / pantry cupboard. Two double windows to the side. Part glazed door to the side gives access to the rear garden.

## **KITCHEN**

Additional photo