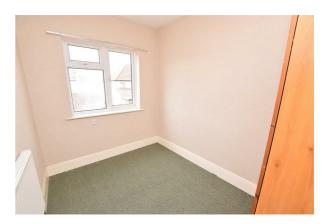

## **BEDROOM 3**

9'3" x 7'0" (2.84m x 2.14m)

Double glazed window to the rear, radiator. Access to the loft space.