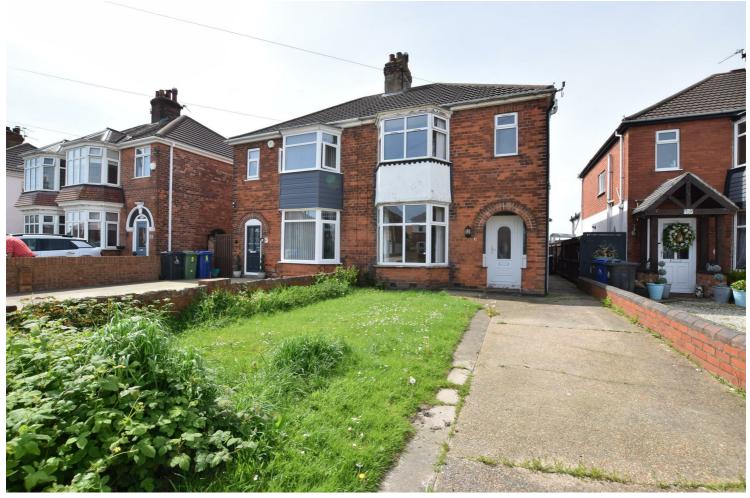

## 6 Parris Place Cleethorpes, DN35 7XA

Situated with this cul de sac position off Robson Road is this THREE BEDROOM SEMI DETACHED HOUSE ideally placed for local amenities and a short commute to Cleethorpes town centre and Sea Front. The accommodation requires a scheme of modernisation and comprises: - entrance hall, lounge, dining room, kitchen, three bedrooms and wet room. Gas central heating system and double glazing (except rear door). Driveway providing OFF STREET PARKING and rear garden enjoying a SOUTH WESTERLY aspect. Offered with NO FORWARD CHAIN early viewing is recommended.

£130,000

- TRADITIONAL SEMI DETACHED HOUSE
- NO FORWARD CHAIN
- LOUNGE
- DINING ROOM
- KITCHEN
- THREE BEDROOMS
- WET ROOM
- DRIVEWAY
- GAS CENTRAL HEATING SYSTEM
- DOUBLE GLAZING (EXCEPT REAR DOOR)