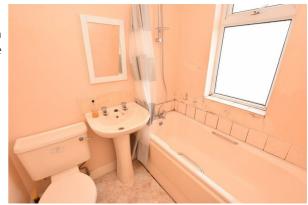

## **WET ROOM**

7'8" x 6'5" (2.36m x 1.96m)

Being fully tiled with electric shower, drain away flooring. Wall mounted wash hand basin and low flush w/c. Double glazed window to the rear, radiator.

## **BATHROOM**

5'9" x 5'9" (1.77m x 1.77m)

Fitted with a suite with panelled bath having shower mixer tap. Wash hand basin and low flush w/c. Ceramic tiled splash backs. Double glazed window to the front. Radiator.