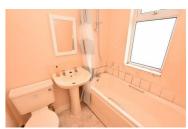

## **WET ROOM**

7'8" x 6'5" (2.36m x 1.96m)

Being fully tiled with electric shower, drain away flooring. Wall mounted wash hand basin and low flush w/c. Double glazed window to the rear, radiator.