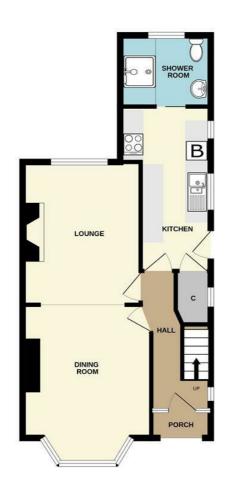

## **ACCOMMODATION**

.

## **GROUND FLOOR**

## **ENTRANCE HALL**

Approached via a double glazed entrance door leads into the hall. Staircase to the first floor with useful under stair cupboard. Radiator.

## **DINING ROOM**

10'11" (13'3") x 11'2" (3.34m (4.05m) x 3.41m)

Double glazed bay window to the front. Radiator. Wood flooring.

## **LOUNGE**

12'11" x 10'7" (3.94m x 3.23m)

Double glazed window to the rear, radiator.

#### **KITCHEN**

14'11" x 6'0" (7'10") (4.55m x 1.83m (2.39m))

Fitted with a range of wall and base units with contrasting work surface incorporating the stainless steel sink unit with hot and cold taps. Double glazed windows to the side. Gas central heating boiler. Electric cooker point and plumbing for a washing machine. Under stair / pantry cupboard. Two double windows to the side. Part glazed door to the side gives access to the rear garden.

## **WET ROOM**

7'8" x 6'5" (2.36m x 1.96m)

Being fully tiled with electric shower, drain away flooring. Wall mounted wash hand basin and low flush w/c. Double glazed window to the rear, radiator.