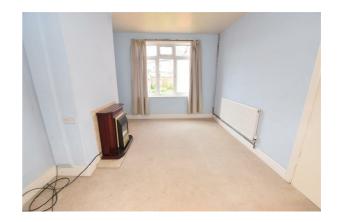

## **LOUNGE**

12'11" x 10'7" (3.94m x 3.23m)

Double glazed window to the rear, radiator.

## **LOUNGE**

Additional photo