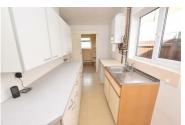

#### **KITCHEN**

14'11" x 6'0" (7'10") (4.55m x 1.83m (2.39m))

Fitted with a range of wall and base units with contrasting work surface incorporating the stainless steel sink unit with hot and cold taps. Double glazed windows to the side. Gas central heating boiler. Electric cooker point and plumbing for a washing machine. Under stair / pantry cupboard. Two double windows to the side. Part glazed door to the side gives access to the rear garden.

## **KITCHEN**

Additional photo