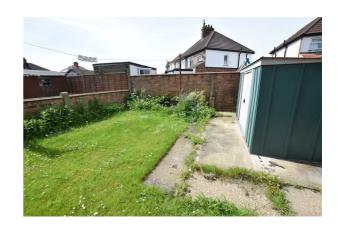

## **GARDENS**

The front garden stands behind a brick wall being grassed with driveway providing off street parking. The rear garden has been grassed with walled / fenced boundaries.

## **GARDENS**

Additional photo