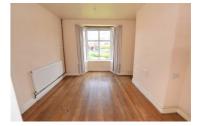

## **LOUNGE**

12'11" x 10'7" (3.94m x 3.23m)

Double glazed window to the rear, radiator.

## **LOUNGE**

Additional photo