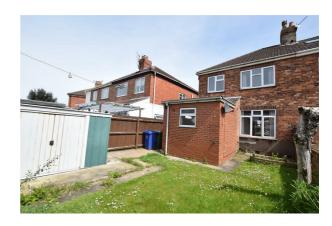

## **GARDENS**

The front garden stands behind a brick wall being grassed with driveway providing off street parking. The rear garden has been grassed with walled / fenced boundaries.

## **GARDENS**

Additional photo