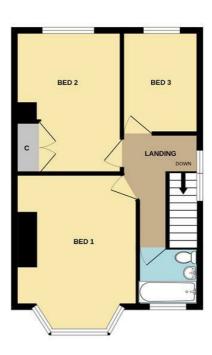

## **FIRST FLOOR**

#### **LANDING**

Double glazed window to the side.

## **BEDROOM 1**

10'10" x 13'6") x 11'2" (3.32m x 4.14m) x 3.42m)

Double glazed bay window to the front, radiator. Picture rail.

## **BEDROOM 2**

12'11" x 9'8" (3.94m x 2.96m)

Double glazed window to the rear, radiator. Picture rail. Fitted storage cupboard.

## **BEDROOM 3**

9'3" x 7'0" (2.84m x 2.14m)

Double glazed window to the rear, radiator. Access to the loft space.

## **BATHROOM**

5'9" x 5'9" (1.77m x 1.77m)

Fitted with a suite with panelled bath having shower mixer tap. Wash hand basin and low flush w/c. Ceramic tiled splash backs. Double glazed window to the front. Radiator.