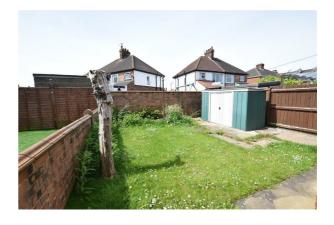

## **GARDENS**

The front garden stands behind a brick wall being grassed with driveway providing off street parking. The rear garden has been grassed with walled / fenced boundaries.

## **GARDENS**

Additional photo