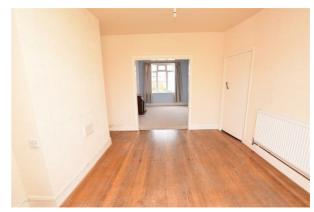

## **DINING ROOM**

10'11" (13'3") x 11'2" (3.34m (4.05m) x 3.41m)

Double glazed bay window to the front. Radiator. Wood flooring.

## **DINING ROOM**

Additional photo