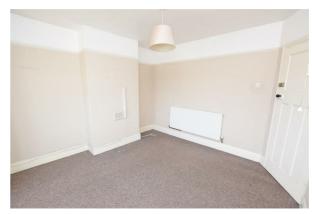

## **LOUNGE**

12'11" x 10'7" (3.94m x 3.23m)

Double glazed window to the rear, radiator.

## **LOUNGE**

Additional photo