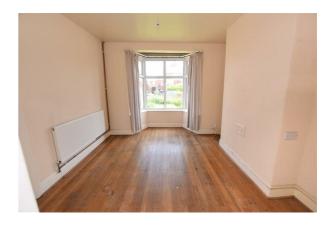

## **DINING ROOM**

10'11" (13'3") x 11'2" (3.34m (4.05m) x 3.41m)

Double glazed bay window to the front. Radiator. Wood flooring.