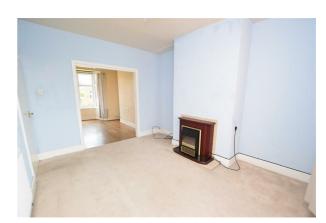

## **LOUNGE**

12'11" x 10'7" (3.94m x 3.23m)

Double glazed window to the rear, radiator.