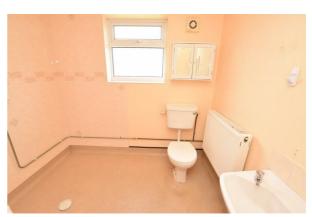

## **WET ROOM**

7'8" x 6'5" (2.36m x 1.96m)

Being fully tiled with electric shower, drain away flooring. Wall mounted wash hand basin and low flush w/c. Double glazed window to the rear, radiator.