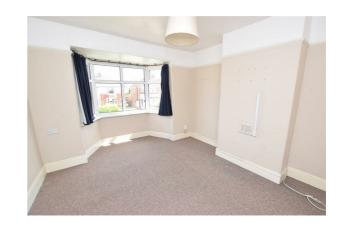

## **DINING ROOM**

10'11" (13'3") x 11'2" (3.34m (4.05m) x 3.41m)

Double glazed bay window to the front. Radiator. Wood flooring.

## **DINING ROOM**

Additional photo