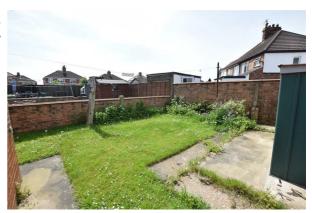

## **GARDENS**

The front garden stands behind a brick wall being grassed with driveway providing off street parking. The rear garden has been grassed with walled / fenced boundaries.

## **GARDENS**

Additional photo