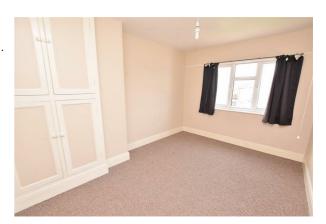

## **BEDROOM 1**

10'10" x 13'6") x 11'2" (3.32m x 4.14m) x 3.42m)

Double glazed bay window to the front, radiator. Picture rail.

## **BEDROOM 1**

Additional photo