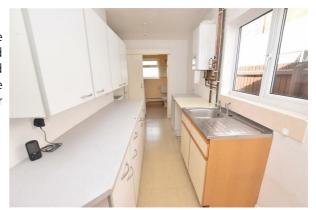

#### **KITCHEN**

14'11" x 6'0" (7'10") (4.55m x 1.83m (2.39m))

Fitted with a range of wall and base units with contrasting work surface incorporating the stainless steel sink unit with hot and cold taps. Double glazed windows to the side. Gas central heating boiler. Electric cooker point and plumbing for a washing machine. Under stair / pantry cupboard. Two double windows to the side. Part glazed door to the side gives access to the rear garden.

## **KITCHEN**

Additional photo