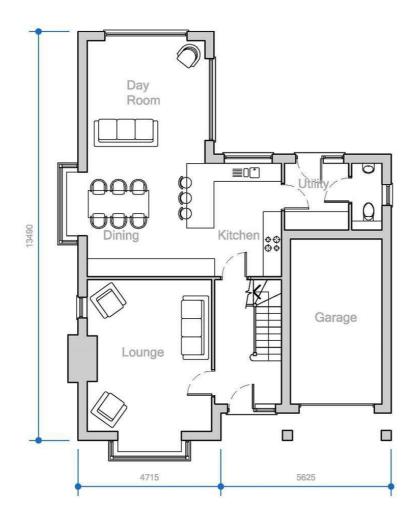

# **FLOOR AREAS**

Ground Floor: 110 sq.m including integral garage First Floor: 110 sq.m

#### **ROOM SIZES**

Lounge 4.1 x 5 Garage 5.4 x 3 Utility 2.1 x 2.2 Day Room 4 x 3.9 Kitchen / Dining 6.5 x 3.7 Hall 2.2 x 4.1 Master Bedroom 4.3 x 3.9 Master Ensuite 1.8 x 2.9 Master Dress 2 x 2.9 Bathroom 2.4 x 2.3 Bedroom 2 4.1 x 4.15 Bedroom 3 3.1 x 3.875 Bedroom 4 3.2 x 3.965