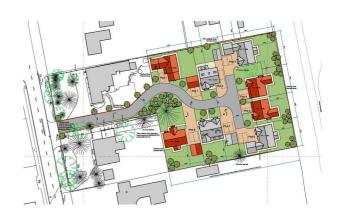

e local authority therefore a management company will be set up for the new owners of the properties. Plot 4 has full planning permission with approved building regulations, details can be obtained from Daniel Snowden of Ross Davy Architects in Grimsby.

# **MEASUREMENTS**

All measurements are approximate as taken from the architect's plans.

#### **PLOT SIZE**

The overall size of the plot is 405 sq.m

# **FLOOR AREAS**

Ground Floor: 110 sq.m including integral garage First Floor: 110 sq.m

#### **ROOM SIZES**

Lounge 4.1 x 5 Garage 5.4 x 3 Utility 2.1 x 2.2 Day Room 4 x 3.9 Kitchen / Dining 6.5 x 3.7 Hall 2.2 x 4.1 Master Bedroom 4.3 x 3.9 Master Ensuite 1.8 x 2.9 Master Dress 2 x 2.9 Bathroom 2.4 x 2.3 Bedroom 2 4.1 x 4.15 Bedroom 3 3.1 x 3.875 Bedroom 4 3.2 x 3.965

# **SITE PLAN**



# **TENURE - FREEHOLD**

We are informed by the seller that the tenure of this property is Freehold. Confirmation / verification has been requested and as the previously mentioned a management company will be set up by the vendor's solicitors with an annual fee to be agreed which will be for the running of the company, insurances and the common areas . Please consult us for further details.

#### PLANNING APPLICATION LINK

http://planninganddevelopment.nelincs.gov.uk/online-applications/applicationDetails.do?activeTab=summary&keyVal=RMZQIRLJFH000

# VIEWING ARRANGEMENTS

Please contact Joy Walker Estate Agents on 01472 200818 to arrange a viewing on this plot.

# **OPENING TIMES**

Monday - Friday 9.00 am to 5.15 pm. Saturday 9.00 am to 1.00 pm





For clarification, we wish to inform p