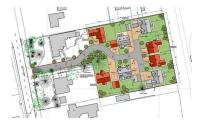

ESTATE AGENTS



# Plot 4 Bradbury Gardens R/O 34-36 Humberston Humberston, North East Linconlshire DN36 4SP

A great opportunity to purchase one of these prestigious building plots which is located in this exclusive new cul de sac directly off Humberston Avenue. Plot 4 has planning permission for a FOUR BEDROOM DETACHED HOUSE on two floors with accommodation including: Entrance hall, snug/playroom, lounge, living dining kitchen, utility and cloaks/wc to the ground floor plus four bedrooms one with en suite and dressing room and a family bathroom/wc to the first floor. Integral garage. Front and rear gardens.

- EXCLUSIVE DEVELOPMENT
- DESIRABLE LOCATION
- PP FOR A DETACHED HOUSE
- SELF BUILD OPPORTUNITY
- MATURE PLOT
- EXCELLENT LOCAL FACILTIES



# £180,000

#### **DRAFT DETAILS**

PLEASE NOTE THESE ARE DRAFT PARTICULARS AWAITING FINAL APPROVAL FROM THE VENDOR, THEREFORE THE CONTENTS HEREIN MAY BE SUBJECT TO CHANGE AND MUST NOT BE RELIED UPON AS AN ENTIRELY ACCURATE DESCRIPTION OF THE PROPERTY.

#### DESCRIPTION

This a fabulous self build opportunity to purchase one of these excellent plots situated in the prestigious tree lined Avenue in the village of Humberston. These serviced plots are being sold with full planning permission and as this small exclusive development will not be adopted by the local authority therefore a management company will be set up for the new owners of the properties. Plot 4 has full planning permission with approved building regulations, details can be obtained from Daniel Snowden of Ross Davy Architec