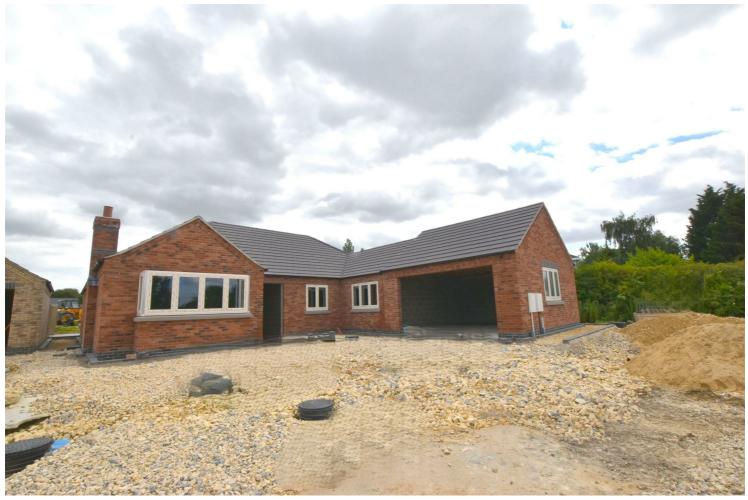

# New Waltham, North East Lincolnshire DN36 4FA

This is a unique opportunity to purchase one of these stunning properties on this exclusive development of 9 DETACHED BUNGALOWS which is located within easy access of both the centres of Scartho and New Waltham. Constructed by CES to a very high standard with a generous allowance for your own personal choice of internal fittings. Plot 9 IS A DETACHED FOUR BEDROOM BUNGALOW standing on an excellent sized plot with accommodation including: Entrance hall, lounge, fitted living dining kitchen having a vaulted ceiling, utility room, master bedroom with en suite shower room and dressing room, three further bedrooms and a family bathroom/wc. Underfloor gas central heating system. Double glazing. Integral double brick garage. Landscaped front and rear gardens. 10 YEAR GUARANTEE.

#### **MEASUREMENTS**

All measurements are approximate taken from the architect's plan and the photos are for illustration purposes only.