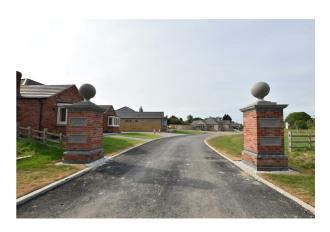

EDROOM BUNGALOW standing on an excellent sized plot with accommodation including: Entrance hall, lounge, fitted living dining kitchen having a vaulted ceiling, utility room, master bedroom with en suite shower room and dressing room, three further bedrooms and a family bathroom/wc. Underfloor gas central heating system. Double glazing. Integral double brick garage. Landscaped front and rear gardens. 10 YEAR GUARANTEE.

£575,000

- STUNNING BUNGALOW
- EXCLUSIVE DEVELOPMENT
- LOUNGE
- LIVING DINING KITCHEN
- UTILITY
- MASTER BEDROOM WITH DRESSING ROOM
- THREE FURTHER BEDROOMS
- TWO EN SUITES & BATHROOM
- DOUBLE GARAGE
- UNDERFLOOR HEATING





#### **SITE PLAN**

The official post code for the development is DN36 4GE but this is not accepted by Rightmove



#### **ENTRANCE TO DEVELOPMENT**



## **SPECIFICATION**

A full specification is available at the Agent's office.

#### **ACCOMMODATION**

.

#### **MEASUREMENTS**

All measurements are approximate taken from the architect's plan and the photos are for illustration purposes only.

#### **GROUND FLOOR ONLY**

#### **ENTRANCE HALL**

#### **LOUNGE**

12'9" x 15'8" (3.89 x 4.8)

## LIVING DINING KITCHEN

16'5" x 25'11" (5.01 x 7.9)

#### **UTILITY ROOM**

12'9" x 5'9" (3.89 x 1.77)

# **MASTER BEDROOM**

15'7" x 11'5" (4.77 x 3.5)

#### **EN SUITE SHOWER ROOM**

#### **DRESSING ROOM**

6'5" x 6'10" (1.97 x 2.1)

#### **BEDROOM 2**

13'9" x 14'0" (4.2 x 4.27)

# **EN SUITE SHOWER ROOM**

8'2" x 3'3" (2.5 x 1)

### **BEDROOM 3**

15'7" x 11'0" (4.77 x 3.36)

# **BEDROOM 4**

10'0" x 9'6" (3.05 x 2.9)

#### BATHROOM/WC

12'0" x