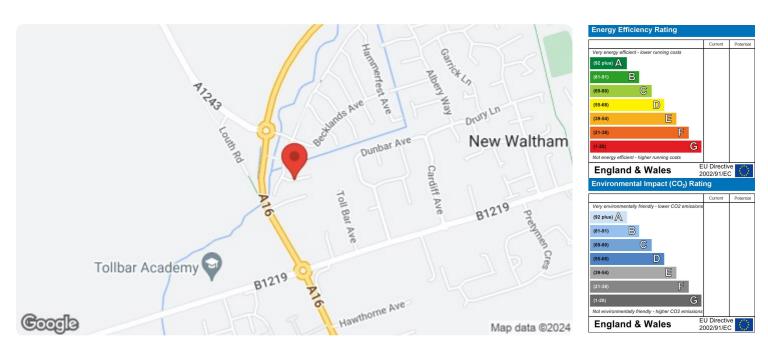

# New Waltham, North East Lincolnshire DN36 4FA

This is a unique opportunity to purchase one of these stunning properties on this exclusive development of 9 DETACHED BUNGALOWS which is located within easy access of both the centres of Scartho and New Waltham. Constructed by CES to a very high standard with a generous allowance for your own personal choice of internal fittings. Plot 9 IS A DETACHED FOUR BEDROOM BUNGALOW standing on an excellent sized plot with accommodation including: Entrance hall, lounge, fitted living dining kitchen having a vaulted ceiling, utility room, master bedroom with en suite shower room and dressing room, three further bedrooms and a family bathroom/wc. Underfloor gas central heating system. Double glazing. Integral double brick garage. Landscaped front and rear gardens. 10 YEAR GUARANTEE.

#### **SITE PLAN**

The official post code for the development is DN36 4GE but this is not accepted by Rightmove