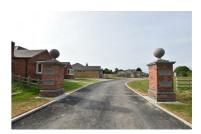

ham. Constructed by CES to a very high standard with a generous allowance for your own personal choice of internal fittings. Plot 9 IS A DETACHED FOUR BEDROOM BUNGALOW standing on an excellent sized plot with accommodation including: Entrance hall, lounge, fitted living dining kitchen having a vaulted ceiling, utility room, master bedroom with en suite shower room and dressing room, three further bedrooms and a family bathroom/wc. Underfloor gas central heating system. Double glazing. Integral double brick garage. Landscaped front and rear gardens. 10 YEAR GUARANTEE.

£575,000

- STUNNING BUNGALOW
- EXCLUSIVE DEVELOPMENT
- LOUNGE
- LIVING DINING KITCHEN
- UTILITY
- MASTER BEDROOM WITH DRESSING ROOM
- THREE FURTHER BEDROOMS
- TWO EN SUITES & BATHROOM
- DOUBLE GARAGE
- UNDERFLOOR HEATING





#### **SITE PLAN**

The official post code for the development is DN36 4GE but this is not accepted by Rightmove



#### **ENTRANCE TO DEVELOPMENT**



## **SPECIFICATION**

A full specification is available at the Agent's office.

#### **ACCOMMODATION**

.

#### **MEASUREMENTS**

All measurements are approximate taken from the architect's plan and the photos are for illustration purposes only.

#### **GROUND FLOOR ONLY**

#### **ENTRANCE HALL**

#### **LOUNGE**

12'9" x 15'8" (3.89 x 4.8)

## LIVING DINING KITCHEN

16'5" x 25'11" (5.01 x 7.9)

#### **UTILITY ROOM**

12'9" x 5'9" (3.89 x 1.77)

# **MASTER BEDROOM**

15'7" x 11'5" (4.77 x 3.5)

#### **EN SUITE SHOWER ROOM**

#### **DRESSING ROOM**

6'5" x 6'10" (1.97 x 2.1)

#### **BEDROOM 2**

13'9" x 14'0" (4.2 x 4.27)

# **EN SUITE SHO