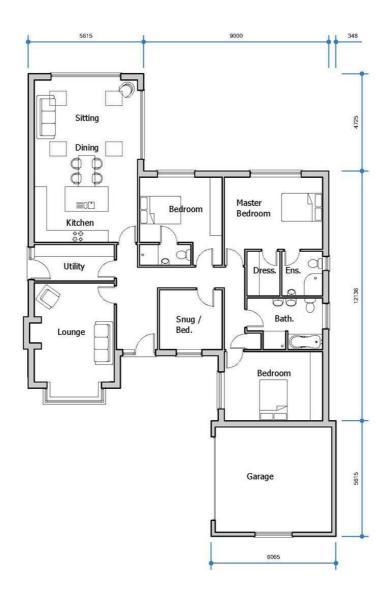

#### **ACCOMMODATION**

.

#### **MEASUREMENTS**

All measurements are approximate taken from the architect's plan and the photos are for illustration purposes only.

#### **GROUND FLOOR ONLY**

#### **ENTRANCE HALL**

#### **LOUNGE**

12'9" x 15'8" (3.89 x 4.8)

## LIVING DINING KITCHEN

16'5" x 25'11" (5.01 x 7.9)

#### **UTILITY ROOM**

12'9" x 5'9" (3.89 x 1.77)

# **MASTER BEDROOM**

15'7" x 11'5" (4.77 x 3.5)

#### **EN SUITE SHOWER ROOM**

#### **DRESSING ROOM**

6'5" x 6'10" (1.97 x 2.1)

#### **BEDROOM 2**

13'9" x 14'0" (4.2 x 4.27)

# **EN SUITE SHOWER ROOM**

8'2" x 3'3" (2.5 x 1)

### **BEDROOM 3**

15'7" x 11'0" (4.77 x 3.36)

# **BEDROOM 4**

10'0" x 9'6" (3.05 x 2.9)

#### BATHROOM/WC

12'0" x 8'2" (3.67 x 2.5)

#### **OUTSIDE**

#### **INTEGRAL DOUBLE GARAGE**

18'6" x 17'1" (5.66 x 5.21)

#### **THE GARDENS**