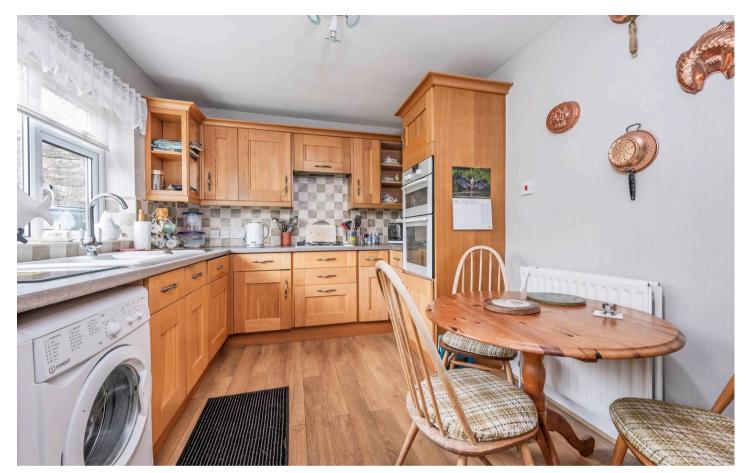

Upon entering the property, one is greeted by a wellproportioned kitchen/breakfast room, two inviting reception rooms, and a conservatory that floods the space with natural light and a downstairs toilet.