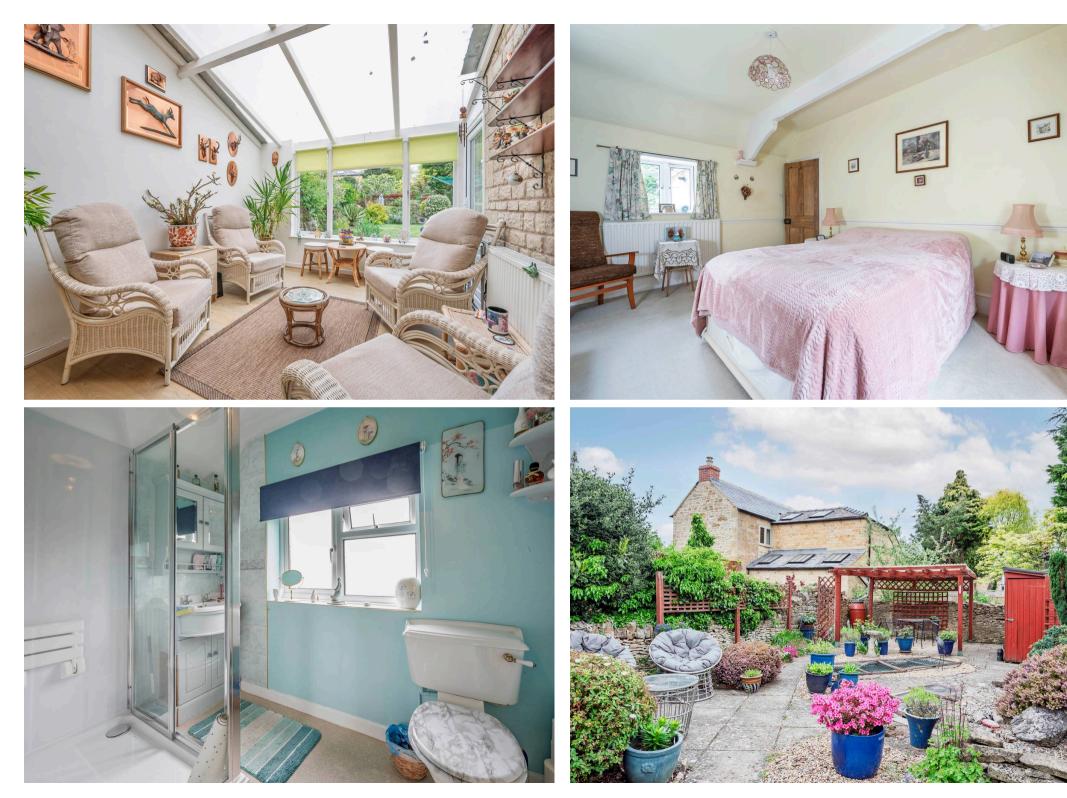

Upon entering the property, one is greeted by a wellproportioned kitchen/breakfast room, two inviting reception rooms, and a conservatory that floods the space with natural light and a downstairs toilet.

On the first floor you will find, three double bedrooms, offering comfortable accommodation for all residents, and is further enhanced by a modern shower room which was replaced this year.

The property also benefits from a generously sized garden with two patio areas, a well-maintained lawn, a shed, and two ponds. Additionally, the cottage features convenient parking for two vehicles, ensuring practicality alongside its characterful appeal. Enhanced with double glazing and central heating throughout, this cottage embodies both comfort and charm in an enviable location.