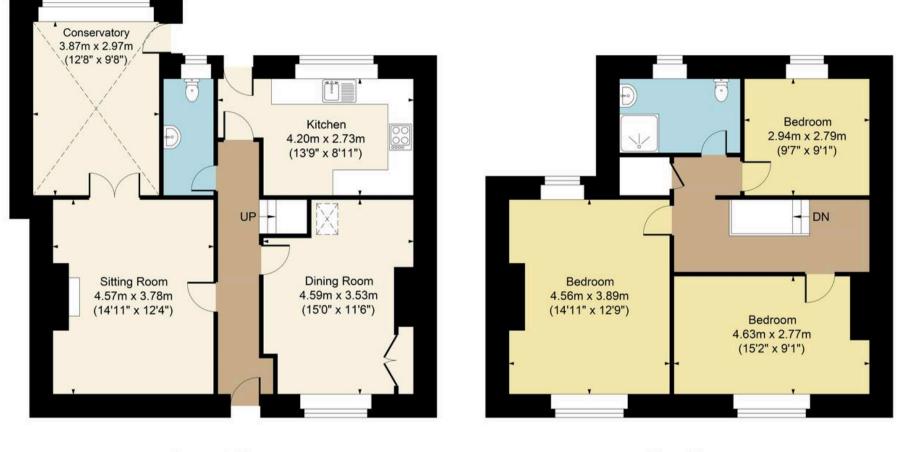

Upon entering the property, one is greeted by a wellproportioned kitchen/breakfast room, two inviting reception rooms, and a conservatory that floods the space with natural light and a downstairs toilet.

On the first floor you will find, three double bedrooms, offering comfortable accommodation for all residents, and is further enhanced by a modern shower room which was replaced this year.

The property also benefits from a generously sized garden with two patio areas, a well-maintained lawn, a shed, and two ponds. Additionally, the cottage features convenient parking for two vehicles, ensuring practicality alongside its characterful appeal. Enhanced with double glazing and central heating throughout, this cottage embodies both comfort and charm in an enviable location.

Main House Approx. Gross Internal Area:- 123.56 sq.m. 1330 sq.ft. Total Approx. Gross Area:- 123.56 sq.m. 1330 sq.ft.

Ground Floor

First Floor

FOR ILLUSTRATIVE PURPOSES ONLY-NOT TO SCALE The position & size of doors, windows, appliances and other features are approximate only.