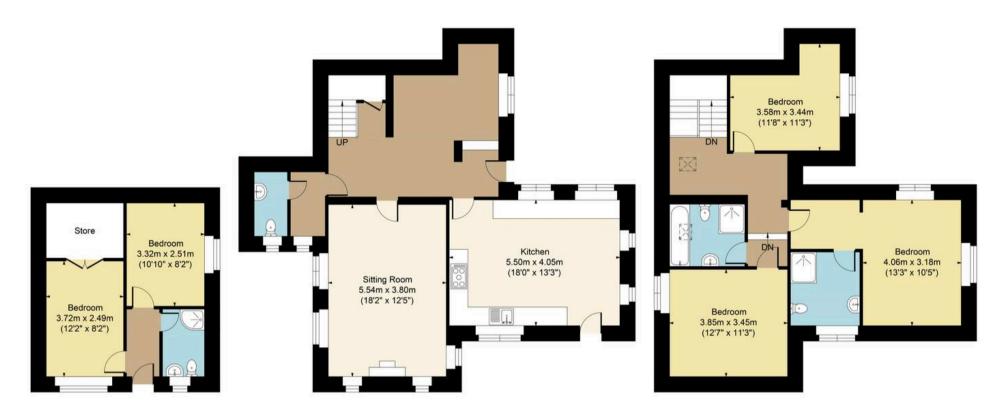

EPC Rating: E Council Tax Band: E

Tenure: Freehold

Available with no onward chain, this property presents a rare opportunity to acquire a characterful residence.

Main House Approx. Gross Internal Area:- 140.33sq.m. 1510 sq.ft. Annexe Approx. Gross Area:- 28.51 sq.m. 307 sq.ft. Total Approx. Gross Area:- 168.84 sq.m. 1817 sq.ft.

Annexe Ground Floor First Floor

## FOR ILLUSTRATIVE PURPOSES ONLY-NOT TO SCALE

The position & size of doors, windows, appliances and other features are approximate only.

Denotes restricted head height

www.dmlphotography.co.uk