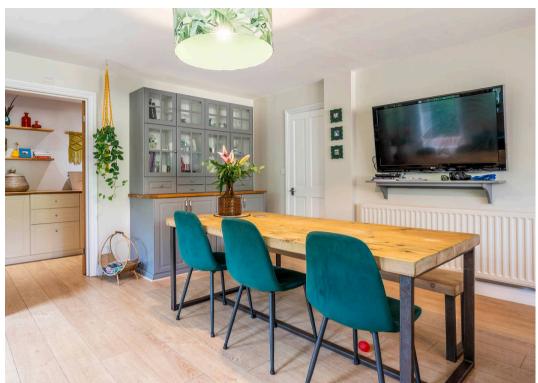

Moving into the tastefully decorated home, a useful log store sits to the left of the stable-style front door, with a boot room situated conveniently to the right-hand side. Upon entrance, the tiled hallway leads through to the kitchen/diner which makes a fantastic social space, boasting a sizeable island in the centre, complimenting the cream cabinets with matching solid wood worktops. Appliances include an AGA-style Rangemaster oven, with a gas hob, and an integrated dishwasher. A pantry is a welcome addition to the room. Further, there is a utility room which provides a washing machine and a tumble dryer, as well as a separate boiler room - the perfect place for drying clothes - and a downstairs cloakroom with w/c and sink.