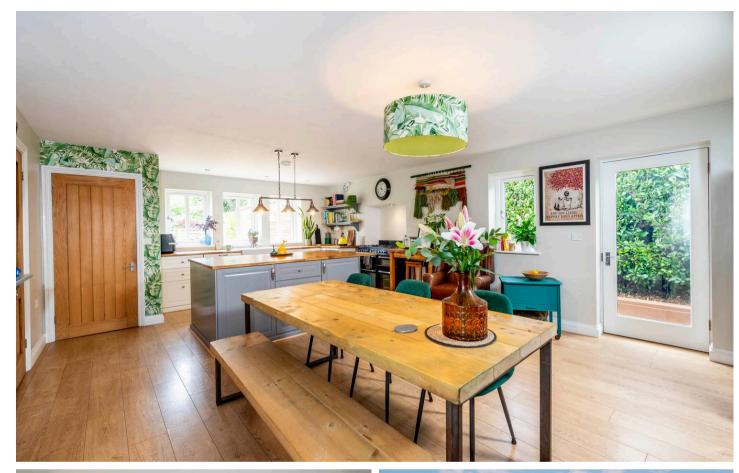

Moving into the tastefully decorated home, a useful log store sits to the left of the stable-style front door, with a boot room situated conveniently to the right-hand side. Upon entrance, the tiled hallway leads through to the kitchen/diner which makes a fantastic social space, boasting a sizeable island in the centre, complimenting the cream cabinets with matching solid wood worktops. Appliances include an AGA-style Rangemaster oven, with a gas hob, and an integrated dishwasher. A pantry is a welcome addition to the room. Further, there is a utility room which provides a washing machine and a tumble dryer, as well as a separate boiler room - the perfect place for drying clothes - and a downstairs cloakroom with w/c and sink.