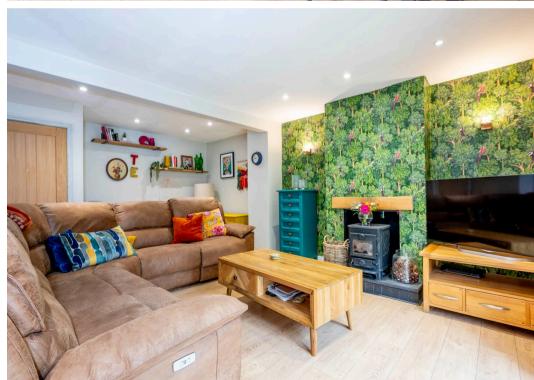

There is a snug which would make an outstanding secondary living space or playroom, and a living room with Morso log burner warming the space and patio doors allowing plenty of natural light and scenic views of the neighbouring fields.