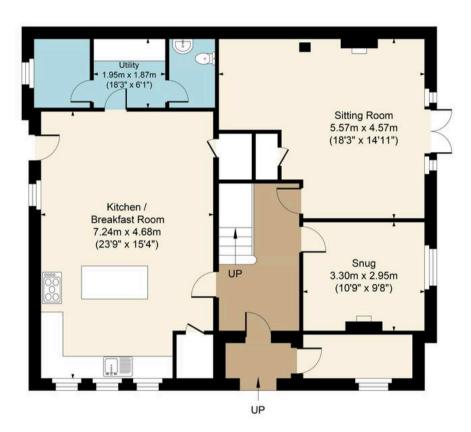

Moving into the tastefully decorated home, a useful log store sits to the left of the stable-style front door, with a boot room situated conveniently to the right-hand side. Upon entrance, the tiled hallway leads through to the kitchen/diner which makes a fantastic social space, boasting a sizeable island in the centre, complimenting the cream cabinets with matching solid wood worktops. Appliances include an AGA-style Rangemaster oven, with a gas hob, and an integrated dishwasher. A pantry is a welcome addition to the room. Further, there is a utility room which provides a washing machine and a tumble dryer, as well as a separate boiler room - the perfect place for drying clothes - and a downstairs cloakroom with w/c and sink.

There is a snug which would make an outstanding secondary living space or playroom, and a living room with Morso log burner warming the space and patio doors allowing plenty of natural light and scenic views of the neighbouring fields.

## Monksfield, Dorsington, CV37 8AX

Main House Approx. Gross Internal Area:- 165.76 sq.m. 1784 sq.ft.
Total Approx. Gross Area:- 165.76 sq.m. 1784 sq.ft.

Ground Floor First Floor

## FOR ILLUSTRATIVE PURPOSES ONLY-NOT TO SCALE

The position & size of doors, windows, appliances and other features are approximate only.

□□□□ Denotes restricted head height

www.dmlphotography.co.uk