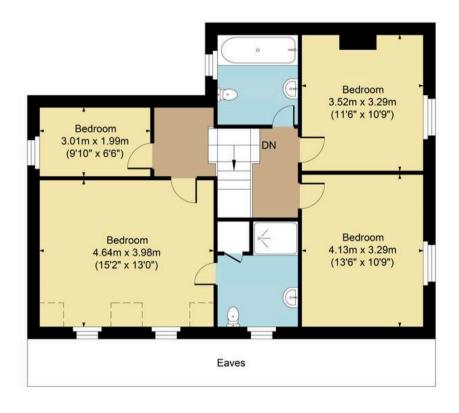

## Monksfield, Dorsington, CV37 8AX

Main House Approx. Gross Internal Area:- 165.76 sq.m. 1784 sq.ft.
Total Approx. Gross Area:- 165.76 sq.m. 1784 sq.ft.

Ground Floor First Floor

## FOR ILLUSTRATIVE PURPOSES ONLY-NOT TO SCALE

The position & size of doors, windows, appliances and other features are approximate only.

□□□□ Denotes restricted head height

www.dmlphotography.co.uk