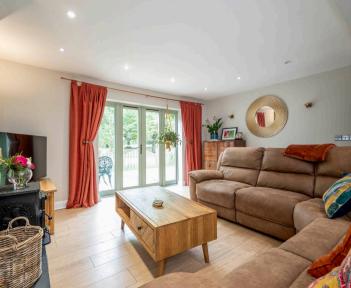

There is a snug which would make an outstanding secondary living space or playroom, and a living room with Morso log burner warming the space and patio doors allowing plenty of natural light and scenic views of the neighbouring fields.