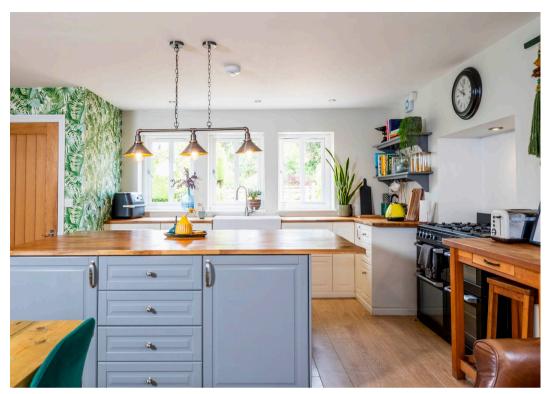

Moving into the tastefully decorated home, a useful log store sits to the left of the stable-style front door, with a boot room situated conveniently to the right-hand side. Upon entrance, the tiled hallway leads through to the kitchen/diner which makes a fantastic social space, boasting a sizeable island in the centre, complimenting the cream cabinets with matching solid wood worktops. Appliances include an AGA-style Rangemaster oven, with a gas hob, and an integrated dishwasher. A pantry is a welcome addition to the room. Further, there is a utility room which provides a washing machine and a tumble dryer, as well as a separate boiler room - the perfect place for drying clothes - and a downstairs cloakroom with w/c and sink.