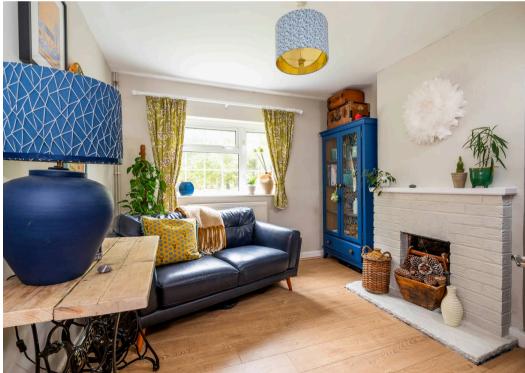

There is a snug which would make an outstanding secondary living space or playroom, and a living room with Morso log burner warming the space and patio doors allowing plenty of natural light and scenic views of the neighbouring fields.