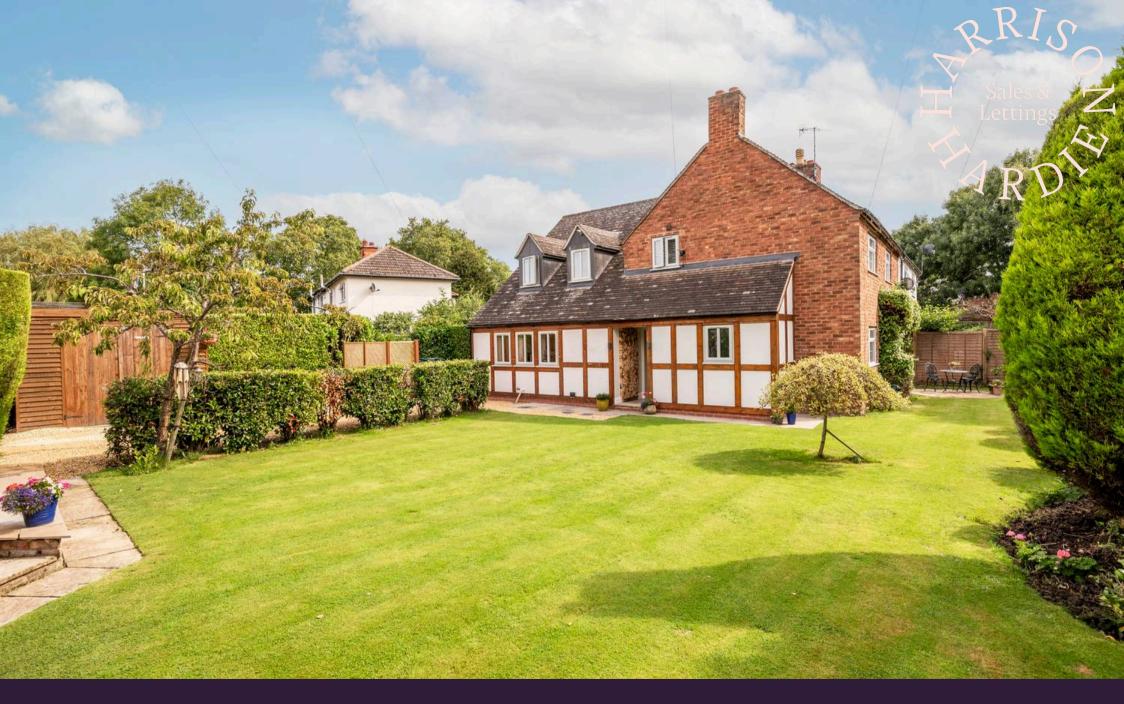

## Monksfield, Dorsington Stratford-Upon-Avon

A rare opportunity to acquire a beautifully presented semi-detached four bedroom home set in the scenic hamlet of Dorsington.

Built in the 50s, this property has been extended and renovated substantially over the years, and now offers a spacious home perfect for a family looking for a rural retreat.

The gated gravel driveway at the front of the home leads the way to an impressive facade. Adorned with a mixture of red brick, render and timber, the property appears detached from the front albeit attached at the rear. The garden, bordered by a mixture of laurel and leylandii hedging and fence, wraps round from the front to the side of the property, with further hedging separating the garden from the driveway. South facing, and mostly laid to lawn, with a border down the right hand side abundant with floral displays, and patio areas providing ample space for enjoying the birdsong in the summer.