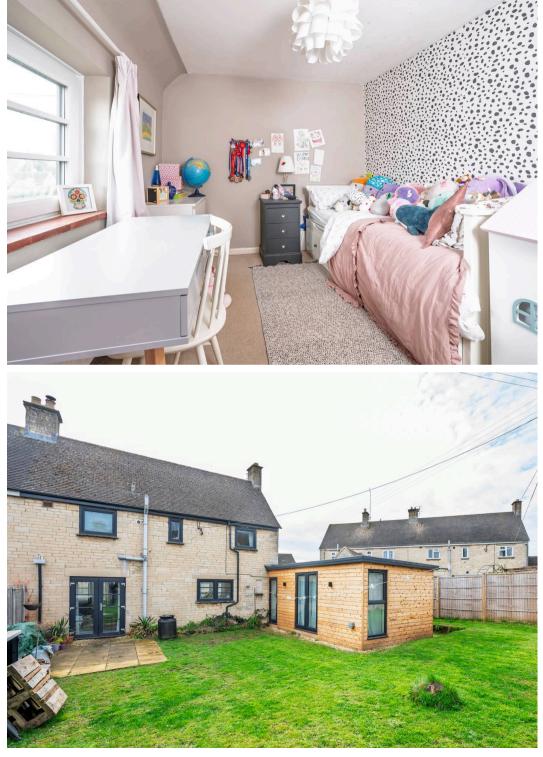

Station Road, Blockley Moreton-In-Marsh

We are pleased to welcome to the market a well presented and extended property in the popular village of Blockley.

Positioned in a prime spot with the green in front it is set to enjoy an attractive open outlook. This semidetached, two storey family home has been upgraded over the years and offers spacious living accommodation. The ground floor comprises: central entrance hall, sitting room with double aspect, patio doors to the garden & log burner, kitchen/breakfast room with a large understairs cupboard, utility room with a shower room, study and then in the extended part of the house you will find a 4th bedroom/reception room with an additional shower room.

Externally is a generous front garden with side access to the rear garden. The garden is laid predominantly to lawn with a patio extending from the sitting room.

There is much to offer surrounding the property including the attractive local walks to be enjoyed in the surrounding area and through Blockley village itself.