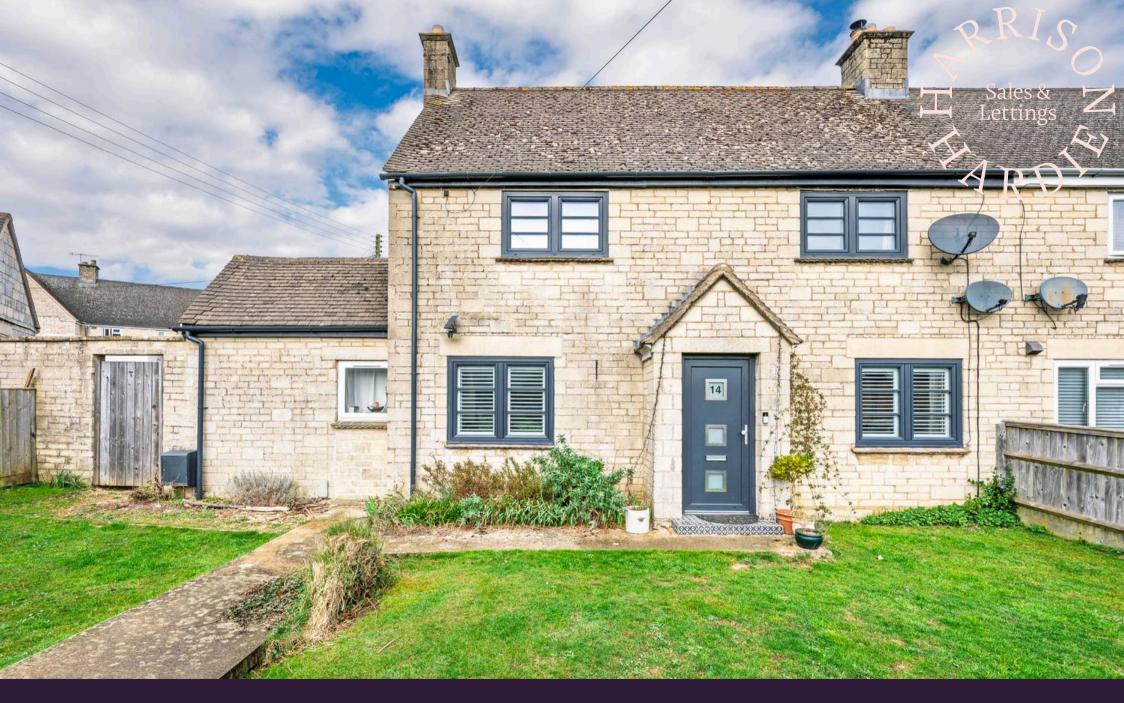

Station Road, Blockley Moreton-In-Marsh

We are pleased to welcome to the market a well presented and extended property in the popular village of Blockley.

Positioned in a prime spot with the green in front it is set to enjoy an attractive open outlook. This semidetached, two storey family home has been upgraded over the years and offers spacious living accommodation. The ground floor comprises: central entrance hall, sitting room with double aspect, patio doors to the garden & log burner, kitchen/breakfast room with a large understairs cupboard, utility room with a shower room, study and then in the extended part of the house you will find a 4th bedroom/reception room with an additional shower room.

Externally is a generous front garden with side access to the rear garden. The garden is laid predominantly to lawn with a patio extending from the sitting room.

There is much to offer surrounding the property including the attractive local walks to be enjoyed in the surrounding area and through Blockley village itself.