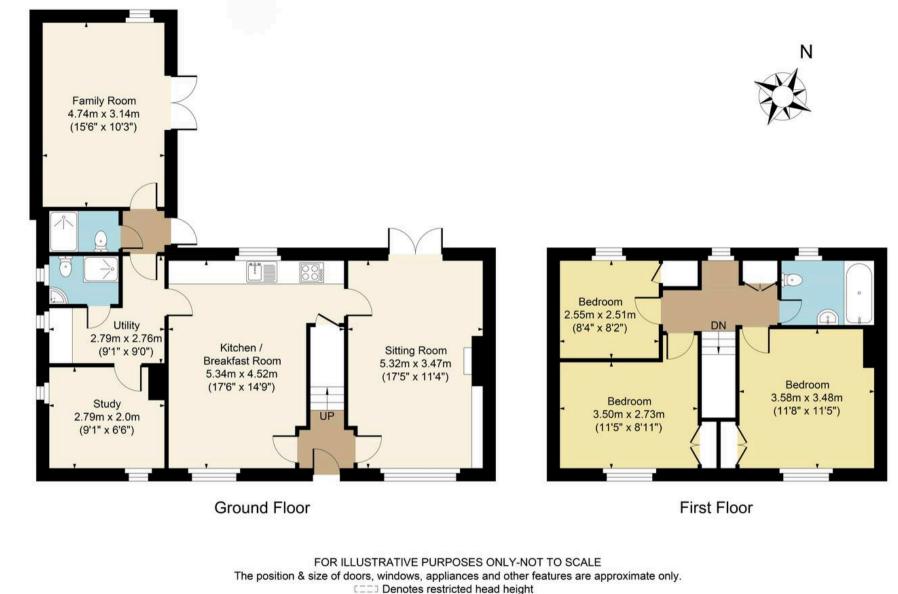

Station Road, Blockley Moreton-In-Marsh

We are pleased to welcome to the market a well presented and extended property in the popular village of Blockley.

Positioned in a prime spot with the green in front it is set to enjoy an attractive open outlook. This semidetached, two storey family home has been upgraded over the years and offers spacious living accommodation. The ground floor comprises: central entrance hall, sitting room with double aspect, patio doors to the garden & log burner, kitchen/breakfast room with a large understairs cupboard, utility room with a shower room, study and then in the extended part of the house you will find a 4th bedroom/reception room with an additional shower room.

The first floor comprises: three bedrooms all with built in wardrobes/cupboards (two double & one single) and a family bathroom.

Further benefits include triple glazing was fitted throughout within the last 3 years, PIV air circulation system, new radiators fitted approximately 2 years ago and the extension was completed in November 2023.

Total Approx. Gross Area:- 121.78 sq.m. 1311 sq.ft.

www.dmlphotography.co.uk