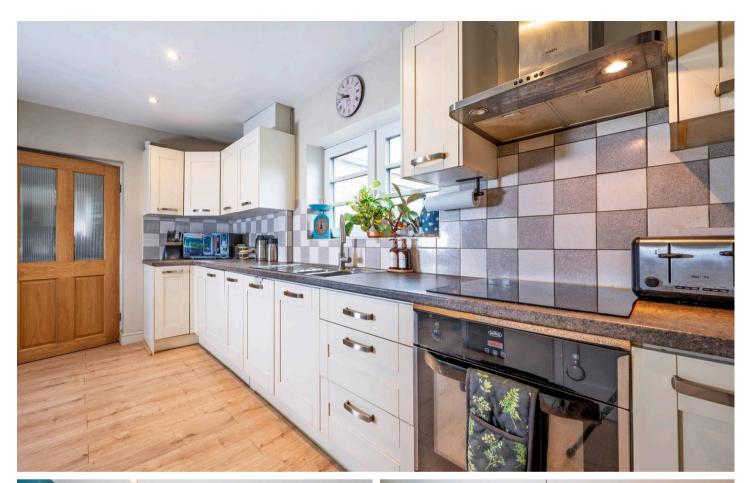

Station Road, Blockley Moreton-In-Marsh

We are pleased to welcome to the market a well presented and extended property in the popular village of Blockley.

Positioned in a prime spot with the green in front it is set to enjoy an attractive open outlook. This semidetached, two storey family home has been upgraded over the years and offers spacious living accommodation. The ground floor comprises: central entrance hall, sitting room with double aspect, patio doors to the garden & log burner, kitchen/breakfast room with a large understairs cupboard, utility room with a shower room, study and then in the extended part of the house you will find a 4th bedroom/reception room with an additional shower room.