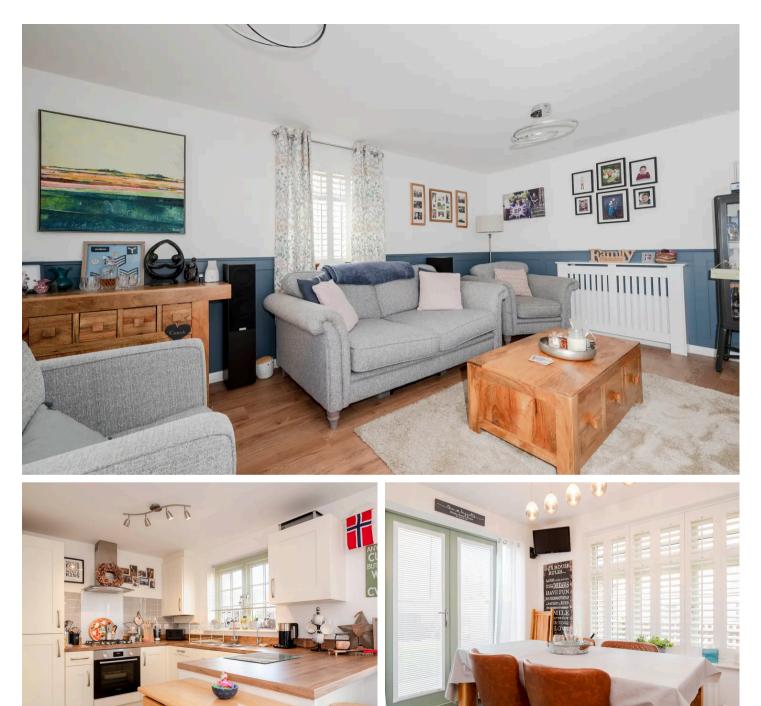

The accommodation briefly comprises: Entrance hall, sitting room, kitchen-dining room with a range of integrated appliances that include fridge-freezer, dishwasher, an ancilliary filtered cold water tap, electric oven and gas hob. There is a utility room and also a downstairs WC.