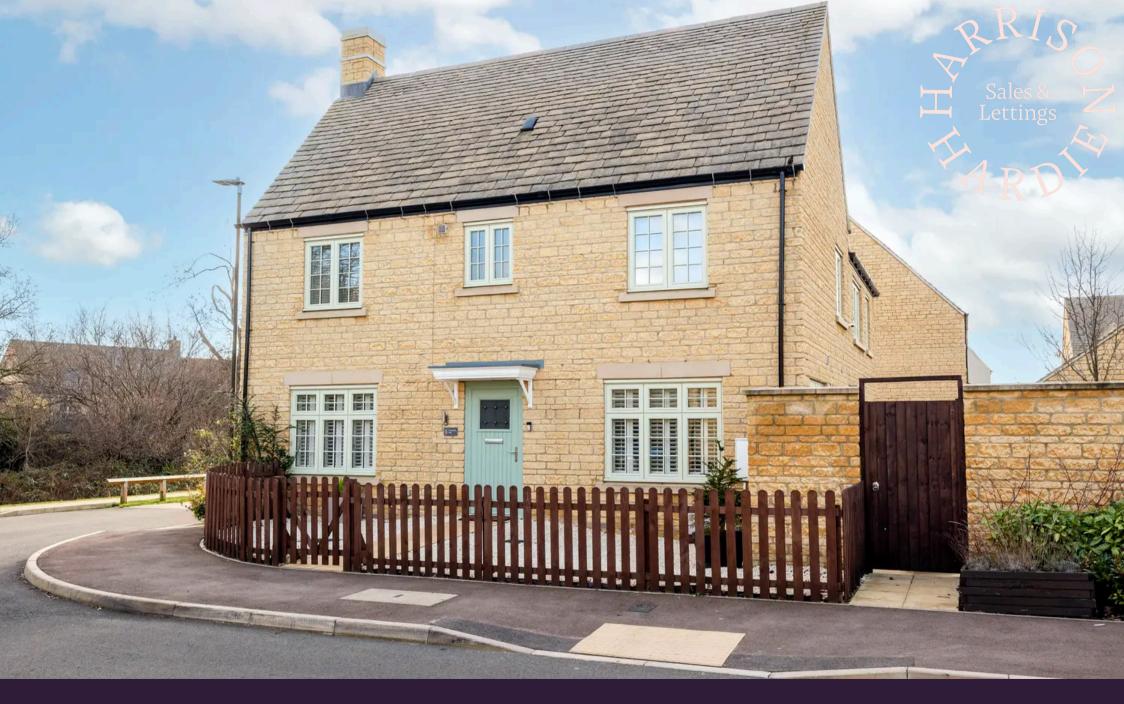

Vanguard Way, Moreton-In-Marsh

An opportunity to purchase a three bedroom semidetached house on the Bovis development, perfectly located at the edge of Moreton-in-Marsh in a popular development, and situated on a quiet corner with open space to the side. The property was constructed by Bovis Homes in 2020 and is offered with its remaining NHBC.

Upstairs are three bedrooms, the principal with an ensuite shower room, the family bathroom and also the boiler, which has been serviced annually. The property further benefits from a newly replaced front door and patio doors, shutters to the ground floor windows and venetian blinds on the first floor. Outside there is a gravelled front garden and to the side is a patio and a private garden which is laid to lawn and with a large summer house. There is a single garage with a driveway that can accommodate 2 - 3 cars. Internal viewing is highly recommended.