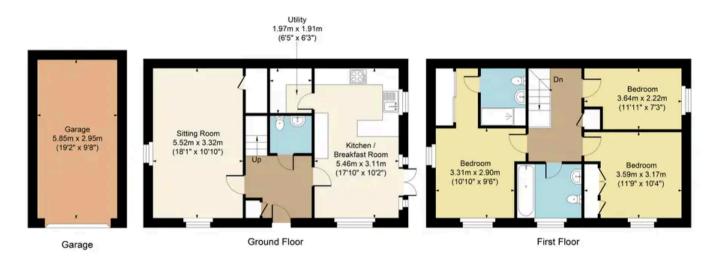

1 Vanguard Way, Moreton, GL56 0FN Main House Approx. Gross Internal Area:- 100.14 sq.m. 1078 sq.ft. Garage Approx. Gross Area:- 17.26 sq.m. 186 sq.ft. Total Approx. Gross Area:- 117.40 sq.m. 1264 sq.ft.

FOR ILLUSTRATIVE PURPOSES ONLY-NOT TO SCALE The position & size of doors, windows, appliances and other features are approximate only. CCCC Denotes restricted head height www.dmlphotography.co.uk

Harrison Hardie