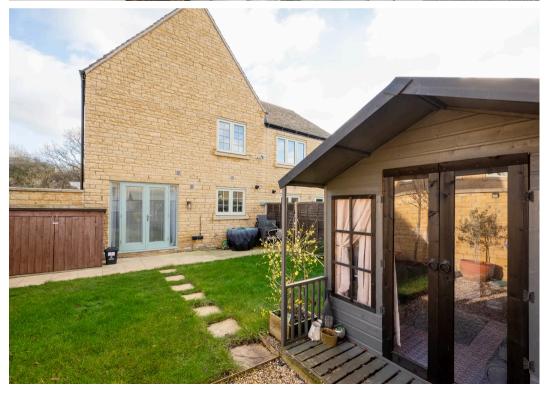

Upstairs are three bedrooms, the principal with an ensuite shower room, the family bathroom and also the boiler, which has been serviced annually. The property further benefits from a newly replaced front door and patio doors, shutters to the ground floor windows and venetian blinds on the first floor. Outside there is a gravelled front garden and to the side is a patio and a private garden which is laid to lawn and with a large summer house. There is a single garage with a driveway that can accommodate 2 - 3 cars. Internal viewing is highly recommended.