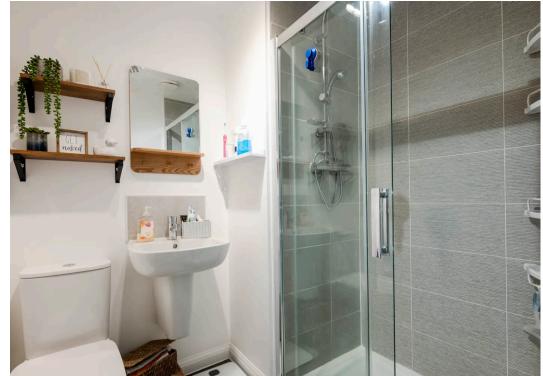

The accommodation briefly comprises: Entrance hall, sitting room, kitchen-dining room with a range of integrated appliances that include fridge-freezer, dishwasher, an ancilliary filtered cold water tap, electric oven and gas hob. There is a utility room and also a downstairs WC.

Upstairs are three bedrooms, the principal with an ensuite shower room, the family bathroom and also the boiler, which has been serviced annually. The property further benefits from a newly replaced front door and patio doors, shutters to the ground floor windows and venetian blinds on the first floor. Outside there is a gravelled front garden and to the side is a patio and a private garden which is laid to lawn and with a large summer house. There is a single garage with a driveway that can accommodate 2 - 3 cars. Internal viewing is highly recommended.