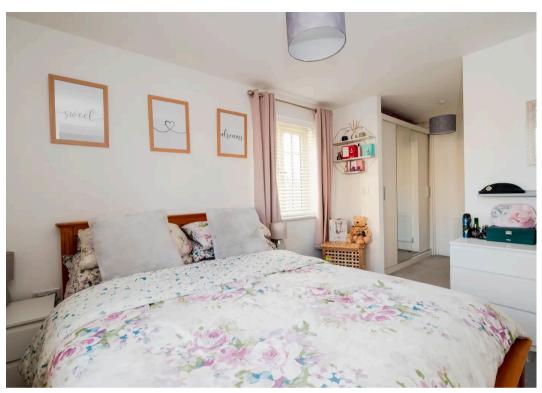

Upstairs are three bedrooms, the principal with an ensuite shower room, the family bathroom and also the boiler, which has been serviced annually. The property further benefits from a newly replaced front door and patio doors, shutters to the ground floor windows and venetian blinds on the first floor. Outside there is a gravelled front garden and to the side is a patio and a private garden which is laid to lawn and with a large summer house. There is a single garage with a driveway that can accommodate 2 - 3 cars. Internal viewing is highly recommended.