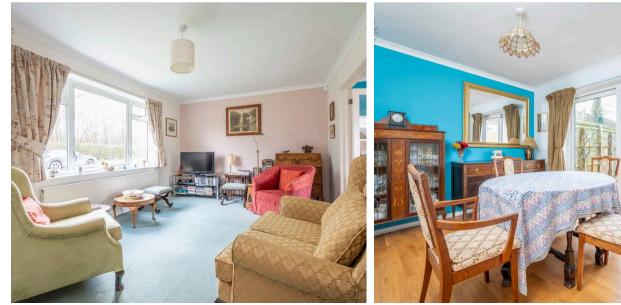

Upon entering the property is a spacious entrance hall with access to the downstairs WC & living room, which has large windows offering an abundance of natural light and overlooking a wooded area. From the living room you can continue through to the dining room which has patio doors to the garden. On from here and looping back to the entrance hall is a fitted kitchen with integrated appliances including gas hob, electric ovens, fridge/freezer and dishwasher. Off the Kitchen there is also a utility room with external access, gas boiler, facility for understairs storage and suited to a washing machine and tumble dryer.