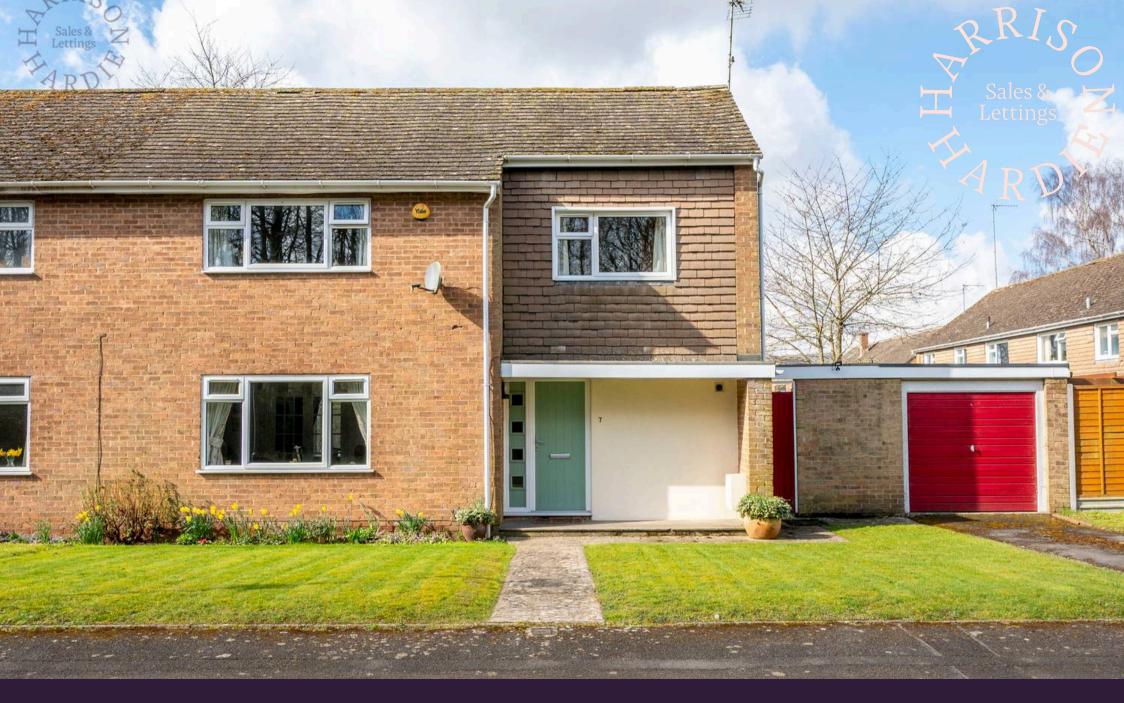

Mosedale, Moreton-In-Marsh

Gloucestershire

This attractive four bedroom semi detached property is positioned within a quiet location in a sought-after area of Moreton in Marsh with close proximity to the railway station and local amenities.

Externally, the back garden is a generous size; landscaped with mature plants and offering both patio & grassed areas. There is spacious side access alongside the garage that lends to a potential side extension/garage conversation (planning dependant). NB There is planning permission currently for an architect-designed single-storey development. There is a driveway potentially for 3 cars and single garage with power and lighting which is ideal for storage, workshop or to be converted to a home office.