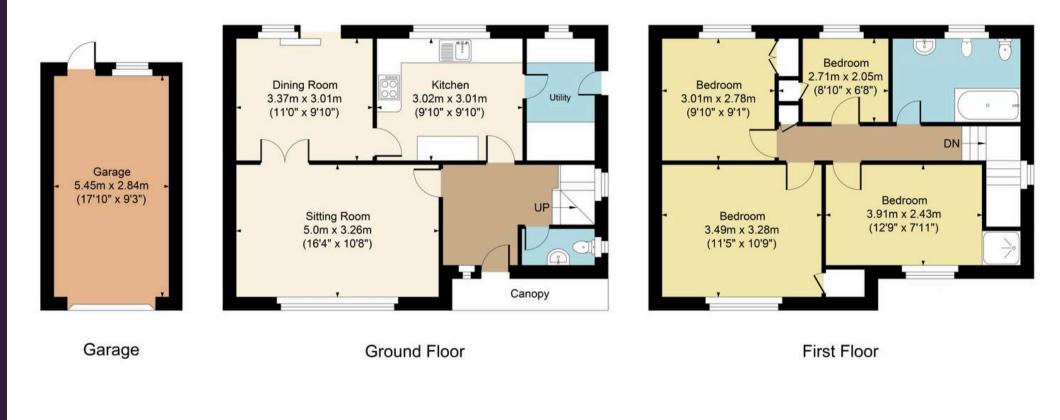

Mosedale, Moreton-In-Marsh

Gloucestershire

This attractive four bedroom semi detached property is positioned within a quiet location in a sought-after area of Moreton in Marsh with close proximity to the railway station and local amenities.

Upon entering the property is a spacious entrance hall with access to the downstairs WC & living room, which has large windows offering an abundance of natural light and overlooking a wooded area. From the living room you can continue through to the dining room which has patio doors to the garden. On from here and looping back to the entrance hall is a fitted kitchen with integrated appliances including gas hob, electric ovens, fridge/freezer and dishwasher. Off the Kitchen there is also a utility room with external access, gas boiler, facility for understairs storage and suited to a washing machine and tumble dryer.

On the first floor you will find the following accommodation: principal bedroom and second bedroom with wardrobes, third bedroom with shower cubicle (formerly a wardrobe) and the fourth single bedroom with shelving and integral cupboard. There is a large family bathroom which was originally a bedroom and on the landing is a cupboard that was originally an airing cupboard.

Externally, the back garden is a generous size; landscaped with mature plants and offering both patio & grassed areas. There is spacious side access alongside the garage that lends to a potential side extension/garage conversation (planning dependant). NB There is planning permission currently for an architect-designed single-storey development. There is a driveway potentially for 3 cars and single garage with power and lighting which is ideal for storage, workshop or to be converted to a home office.

EPC Rating: C

Council Tax Band: D

Tenure: Freehold

Main House Approx. Gross Internal Area:- 106.74 sg.m. 1149 sg.ft. Garage Approx. Gross Area:- 15.48 sq.m. 167 sq.ft. Total Approx. Gross Area:- 122.22 sq.m. 1316 sq.ft.

FOR ILLUSTRATIVE PURPOSES ONLY-NOT TO SCALE The position & size of doors, windows, appliances and other features are approximate only. Denotes restricted head height www.dmlphotography.co.uk