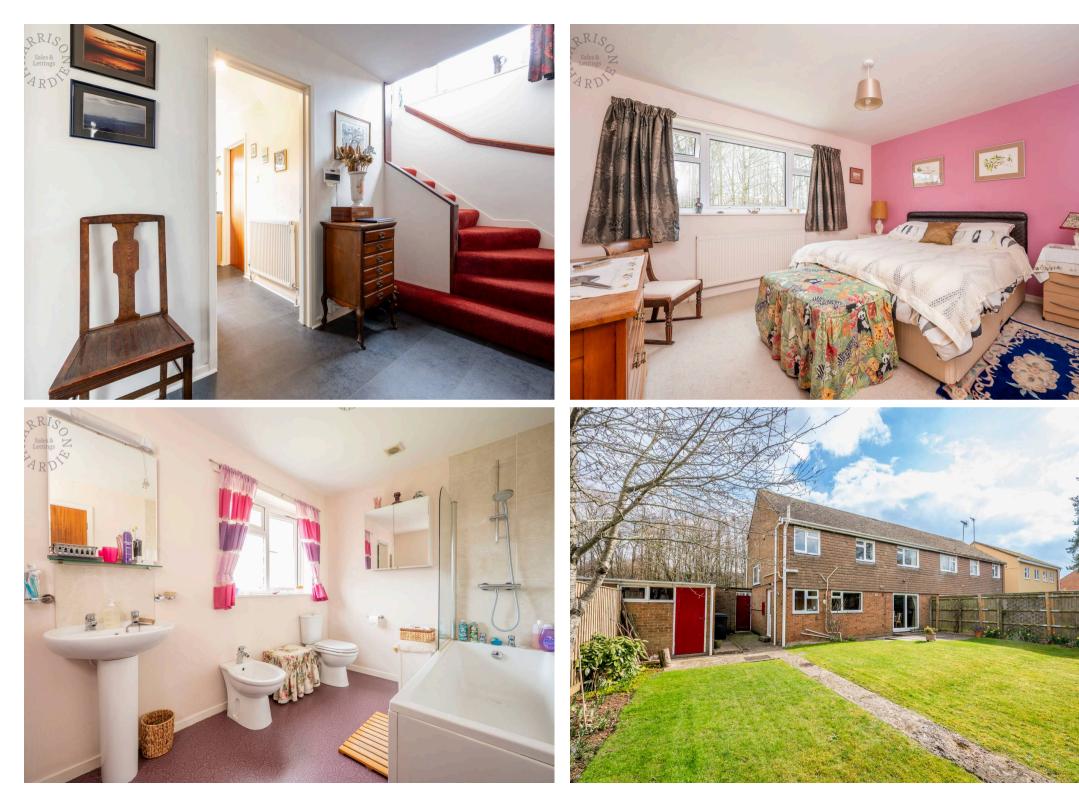

On the first floor you will find the following accommodation: principal bedroom and second bedroom with wardrobes, third bedroom with shower cubicle (formerly a wardrobe) and the fourth single bedroom with shelving and integral cupboard. There is a large family bathroom which was originally a bedroom and on the landing is a cupboard that was originally an airing cupboard.

Externally, the back garden is a generous size; landscaped with mature plants and offering both patio & grassed areas. There is spacious side access alongside the garage that lends to a potential side extension/garage conversation (planning dependant). NB There is planning permission currently for an architect-designed single-storey development. There is a driveway potentially for 3 cars and single garage with power and lighting which is ideal for storage, workshop or to be converted to a home office.