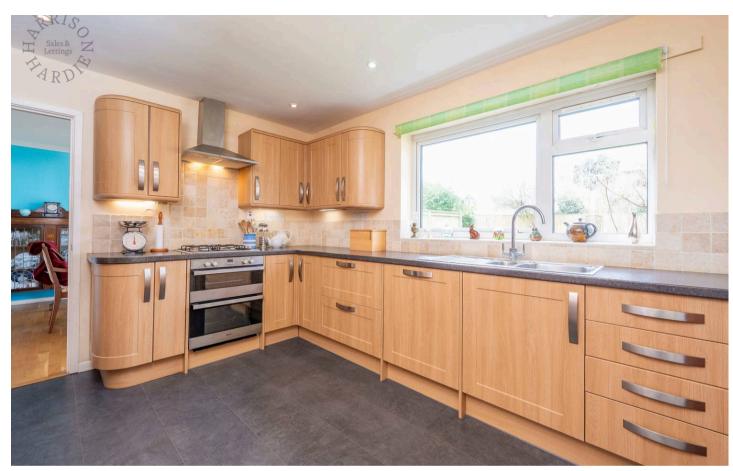

Upon entering the property is a spacious entrance hall with access to the downstairs WC & living room, which has large windows offering an abundance of natural light and overlooking a wooded area. From the living room you can continue through to the dining room which has patio doors to the garden. On from here and looping back to the entrance hall is a fitted kitchen with integrated appliances including gas hob, electric ovens, fridge/freezer and dishwasher. Off the Kitchen there is also a utility room with external access, gas boiler, facility for understairs storage and suited to a washing machine and tumble dryer.