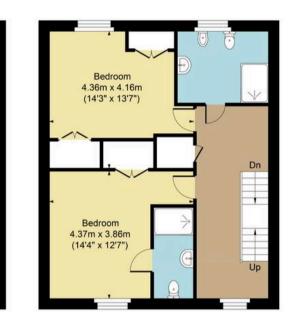

Upstairs, on the first floor the property boasts two double bedrooms, one bedroom featuring an en-suite shower room with the remaining bedroom having access to a family bathroom, both equipped with walk-in showers. The top floor offers large bedroom space with toilet and hand washing facility.

All interested parties are advised to seek their own confirmation through legal channels.

Main House Approx. Gross Internal Area:- 155.09 sq.m. 1669 sq.ft. Garage Approx. Gross Area:- 17.13 sq.m. 184 sq.ft. Total Approx. Gross Area:- 172.22 sq.m. 1854 sq.ft.

## FOR ILLUSTRATIVE PURPOSES ONLY-NOT TO SCALE

The position & size of doors, windows, appliances and other features are approximate only.

□□□□ Denotes restricted head height

www.dmlphotography.co.uk