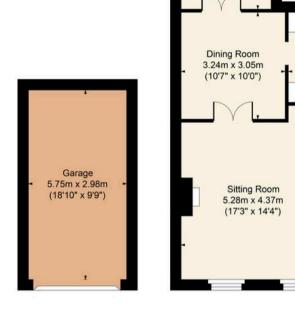

Upon entering the property you are greeted by a spacious hallway that allows access to the living room featuring abundant natural light and views over the duck pond and mature trees from the bay window. Flowing through to the dining room with direct access to the garden room. The modern fitted kitchen has integrated white goods and garden views. A downstairs WC with utility space adds convenience to the main ground floor living area.

All interested parties are advised to seek their own confirmation through legal channels.

Main House Approx. Gross Internal Area:- 155.09 sq.m. 1669 sq.ft. Garage Approx. Gross Area:- 17.13 sq.m. 184 sq.ft. Total Approx. Gross Area:- 172.22 sq.m. 1854 sq.ft.

Garden Room 2.73m x 1.83m (8'11" x 6'0")

Garage

Ground Floor

Kitchen

3.39m x 2.73m

(11'1" x 8'11")

First Floor

Second Floor

## FOR ILLUSTRATIVE PURPOSES ONLY-NOT TO SCALE

The position & size of doors, windows, appliances and other features are approximate only.

□□□□ Denotes restricted head height

www.dmlphotography.co.uk