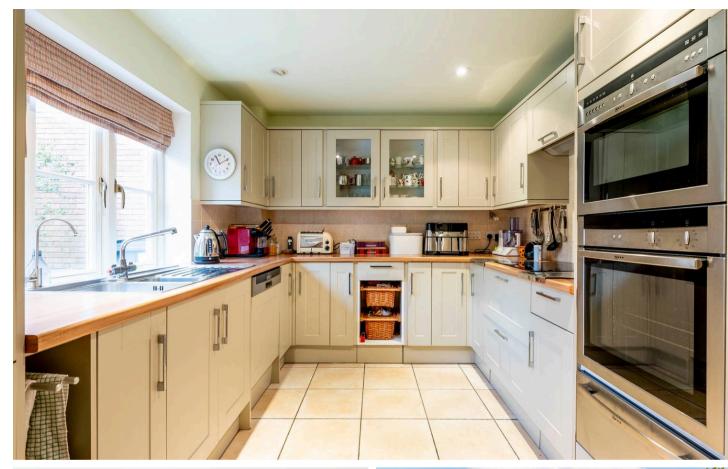

Upon entering the property you are greeted by a spacious hallway that allows access to the living room featuring abundant natural light and views over the duck pond and mature trees from the bay window. Flowing through to the dining room with direct access to the garden room. The modern fitted kitchen has integrated white goods and garden views. A downstairs WC with utility space adds convenience to the main ground floor living area.