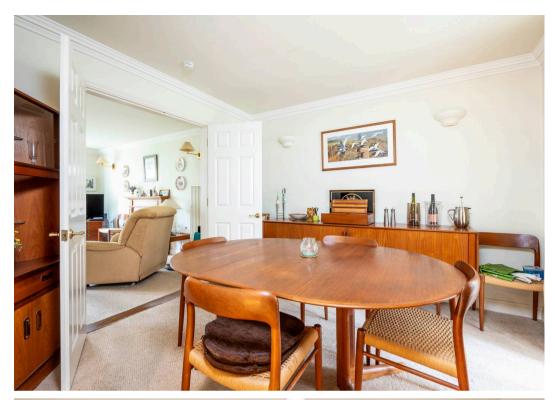

Upon entering the property you are greeted by a spacious hallway that allows access to the living room featuring abundant natural light and views over the duck pond and mature trees from the bay window. Flowing through to the dining room with direct access to the garden room. The modern fitted kitchen has integrated white goods and garden views. A downstairs WC with utility space adds convenience to the main ground floor living area.