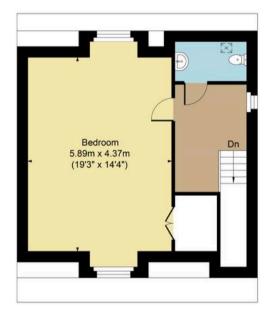

Upstairs, on the first floor the property boasts two double bedrooms, one bedroom featuring an en-suite shower room with the remaining bedroom having access to a family bathroom, both equipped with walk-in showers. The top floor offers large bedroom space with toilet and hand washing facility.

All interested parties are advised to seek their own confirmation through legal channels.

Main House Approx. Gross Internal Area:- 155.09 sq.m. 1669 sq.ft. Garage Approx. Gross Area:- 17.13 sq.m. 184 sq.ft. Total Approx. Gross Area:- 172.22 sq.m. 1854 sq.ft.

## FOR ILLUSTRATIVE PURPOSES ONLY-NOT TO SCALE

The position & size of doors, windows, appliances and other features are approximate only.

□□□□ Denotes restricted head height

www.dmlphotography.co.uk