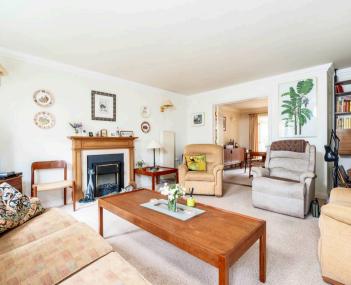

Upon entering the property you are greeted by a spacious hallway that allows access to the living room featuring abundant natural light and views over the duck pond and mature trees from the bay window. Flowing through to the dining room with direct access to the garden room. The modern fitted kitchen has integrated white goods and garden views. A downstairs WC with utility space adds convenience to the main ground floor living area.