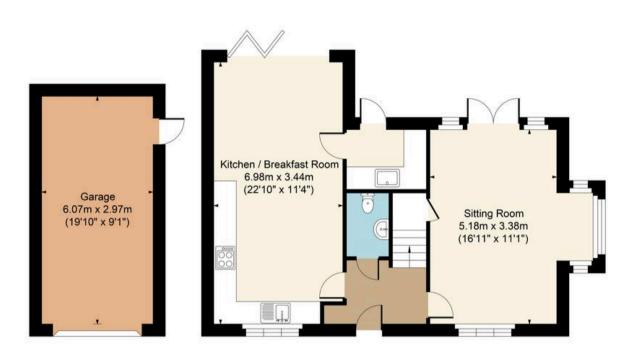

Main House Approx. Gross Internal Area:- 102.73 sq.m. 1106 sq.ft. Garage Approx. Gross Area:- 18.03 sq.m. 194 sq.ft. Total Approx. Gross Area:- 120.76 sq.m. 1300 sq.ft.

Garage Ground Floor First Floor

## FOR ILLUSTRATIVE PURPOSES ONLY-NOT TO SCALE

The position & size of doors, windows, appliances and other features are approximate only.

Denotes restricted head height

www.dmlphotography.co.uk