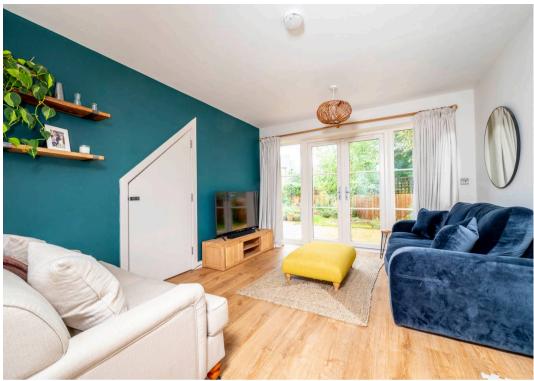

The living room is light and airy benefitting from a large bay window, patio doors and a front window, all with modern fitted shutters.

Going upstairs the property boasts two generously sized double bedrooms, each with its own en-suite bathroom, walk-in shower, and dressing room area.