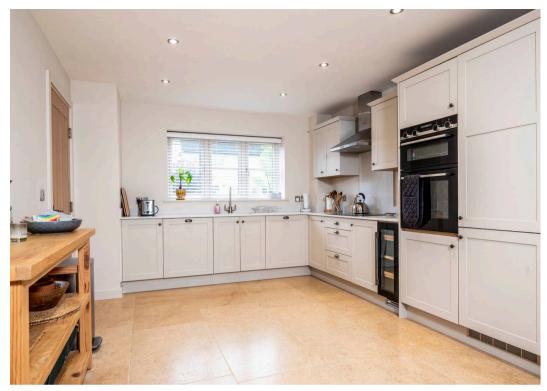

Hospital Road, Moreton-In-Marsh

Kiftsgate Cottage is a detached Cotswold stone house nestled in a quiet location on the sought after Hospital Road close to Moreton in Marsh high street.

As you enter the property the light hallway welcomes you in and leads through to the living room, kitchen and downstairs WC. Throughout downstairs there is underfloor heating. The utility room has direct access to the rear of the property, while the modern integrated kitchen diner, with bifold doors leading to the southwest facing wrap-around garden, creates a seamless indoor-outdoor living experience.