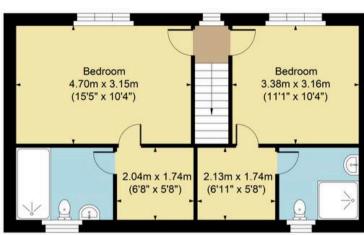

Main House Approx. Gross Internal Area:- 102.73 sq.m. 1106 sq.ft. Garage Approx. Gross Area:- 18.03 sq.m. 194 sq.ft. Total Approx. Gross Area:- 120.76 sq.m. 1300 sq.ft.

Garage Ground Floor First Floor

## FOR ILLUSTRATIVE PURPOSES ONLY-NOT TO SCALE

The position & size of doors, windows, appliances and other features are approximate only.

Denotes restricted head height

www.dmlphotography.co.uk