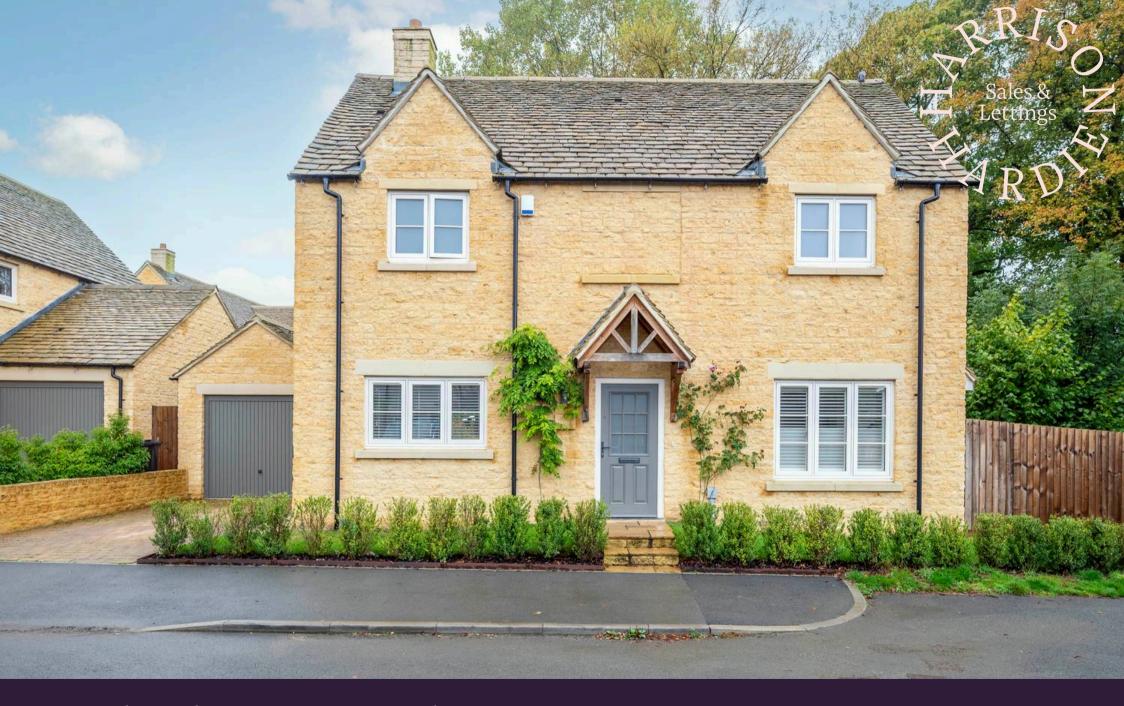

Hospital Road, Moreton-In-Marsh

Kiftsgate Cottage is a detached Cotswold stone house nestled in a quiet location on the sought after Hospital Road close to Moreton in Marsh high street.

As you enter the property the light hallway welcomes you in and leads through to the living room, kitchen and downstairs WC. Throughout downstairs there is underfloor heating. The utility room has direct access to the rear of the property, while the modern integrated kitchen diner, with bifold doors leading to the southwest facing wrap-around garden, creates a seamless indoor-outdoor living experience.