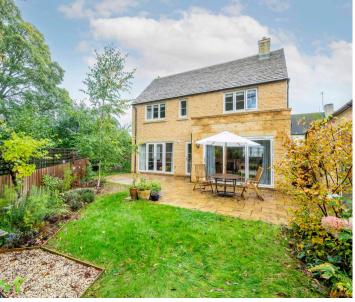

The rear garden has a patio area and is laid to lawn with flower borders, south west facing and surrounded by mature trees and greenery providing a sunny private garden space.

There is ample off street parking on a private driveway. The large single garage also has EV electrical charging facility. Access to the garage can also be obtained from the garden.