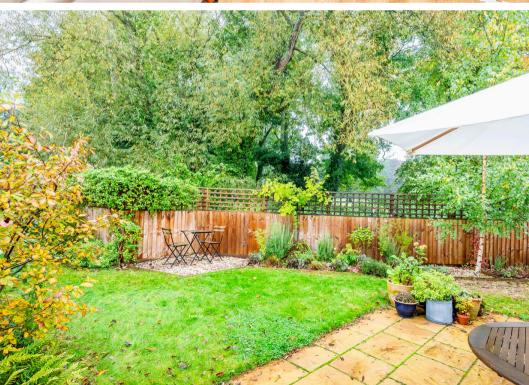

The rear garden has a patio area and is laid to lawn with flower borders, south west facing and surrounded by mature trees and greenery providing a sunny private garden space.

There is ample off street parking on a private driveway. The large single garage also has EV electrical charging facility. Access to the garage can also be obtained from the garden.