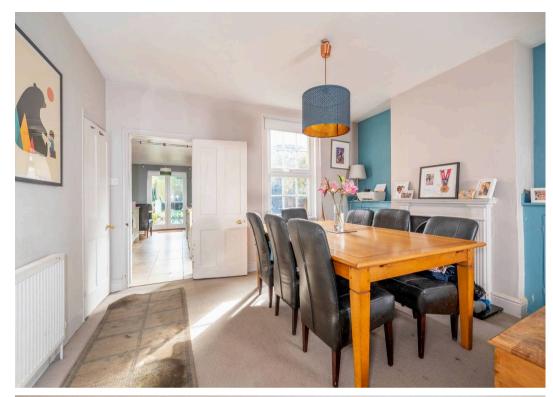

The ground floor features a galley style fitted kitchen diner complete with French doors leading out to the rear garden. The living room is both light-filled and spacious, boasting character feature fireplaces.