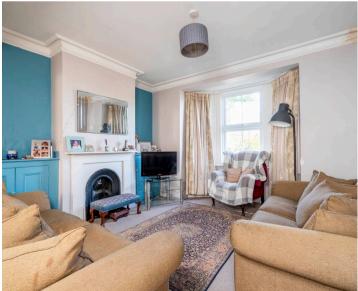

The ground floor features a galley style fitted kitchen diner complete with French doors leading out to the rear garden. The living room is both light-filled and spacious, boasting character feature fireplaces.