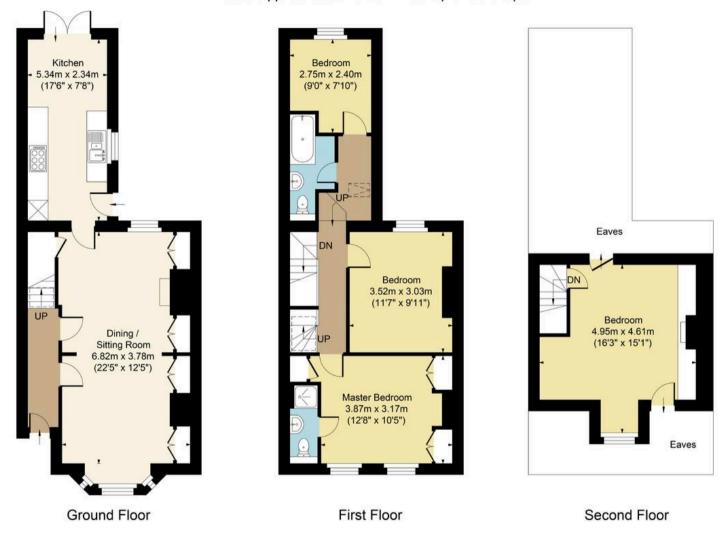

This property offers versatile accommodation, on the first floor two double bedrooms and one single bedroom, the principle bedroom benefits from an ensuite shower room. Also on this floor there is a family bathroom with a bath. On the top floor, a larger double bedroom with wooden flooring.

## 4 Fairview Cottages, Moreton GL56

Main House Approx. Gross Internal Area:- 113.0 sq.m. 1216 sq.ft. Total Approx. Gross Area:- 113.0 sq.m. 1216 sq.ft.

FOR ILLUSTRATIVE PURPOSES ONLY-NOT TO SCALE
The position & size of doors, windows, appliances and other features are approximate only.

Denotes restricted head height

Denotes restricted head height www.dmlphotography.co.uk