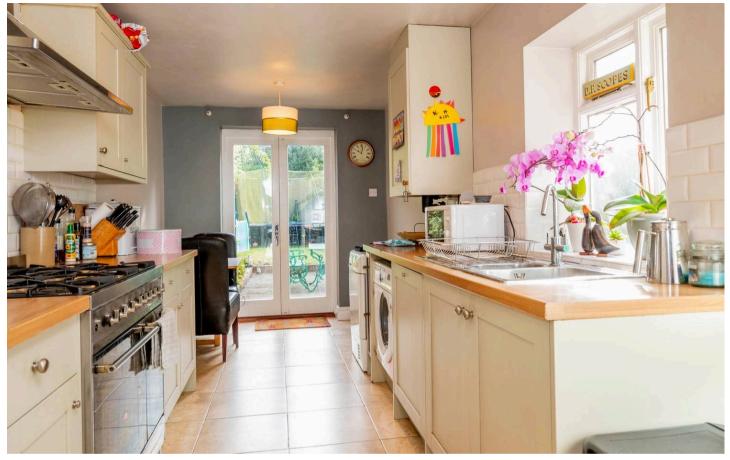

The ground floor features a galley style fitted kitchen diner complete with French doors leading out to the rear garden. The living room is both light-filled and spacious, boasting character feature fireplaces.