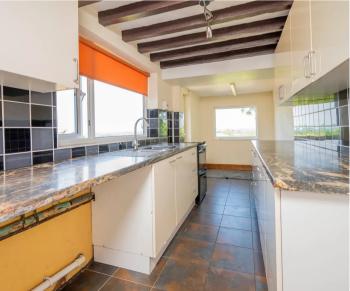

Hill View Cottage, Hill View, Weston-Subedge Chipping Campden

Guide Price £450,000

Hill View Cottage is a unique proposition. Set along a country lane in a raised position, it affords spectacular views over fields front and back whilst offering a purchaser the opportunity to improve and/or extend subject to all usual consents. Forming one of a pair of former Victorian workers cottages, the cottage has a typical layout with central hall and stairwell, with two reception rooms on either side. There is a rear addition, which forms the galley style kitchen. On the first floor are three bedrooms of a good size and a family bathroom. All the accommodation has great potential to improve but is such that one could live in the property whilst doing so. The great draw of this property is the incredible views from the rear towards the village. Open fields with young and old flora and fauna are your immediate view and in the near distance is the Church tower and Cotswold stone buildings of pretty Weston-Subedge.