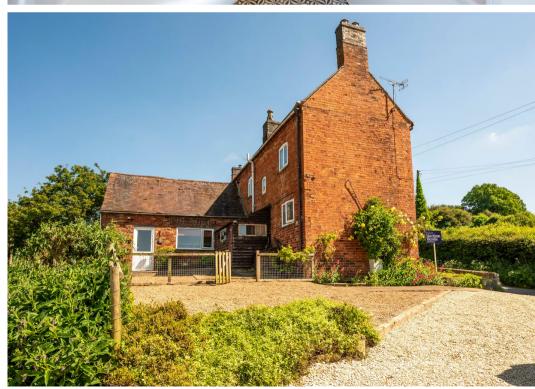

Hill View Cottage, Hill View, Weston-Subedge Chipping Campden

Guide Price £450,000

Hill View Cottage is a unique proposition. Set along a country lane in a raised position, it affords spectacular views over fields front and back whilst offering a purchaser the opportunity to improve and/or extend subject to all usual consents. Forming one of a pair of former Victorian workers cottages, the cottage has a typical layout with central hall and stairwell, with two reception rooms on either side. There is a rear addition, which forms the galley style kitchen. On the first floor are three bedrooms of a good size and a family bathroom. All the accommodation has great potential to improve but is such that one could live in the property whilst doing so. The great draw of this property is the incredible views from the rear towards the village. Open fields with young and old flora and fauna are your immediate view and in the near distance is the Church tower and Cotswold stone buildings of pretty Weston-Subedge.