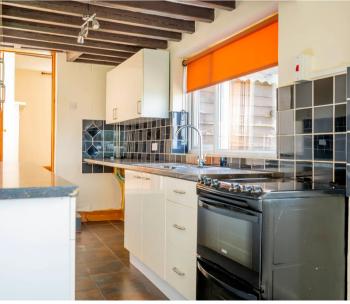

Hill View Cottage, Hill View, Weston-Subedge Chipping Campden

Guide Price £450,000

Hill View Cottage is a unique proposition. Set along a country lane in a raised position, it affords spectacular views over fields front and back whilst offering a purchaser the opportunity to improve and/or extend subject to all usual consents. Forming one of a pair of former Victorian workers cottages, the cottage has a typical layout with central hall and stairwell, with two reception rooms on either side. There is a rear addition, which forms the galley style kitchen. On the first floor are three bedrooms of a good size and a family bathroom. All the accommodation has great potential to improve but is such that one could live in the property whilst doing so. The great draw of this property is the incredible views from the rear towards the village. Open fields with young and old flora and fauna are your immediate view and in the near distance is the Church tower and Cotswold stone buildings of pretty Weston-Subedge.