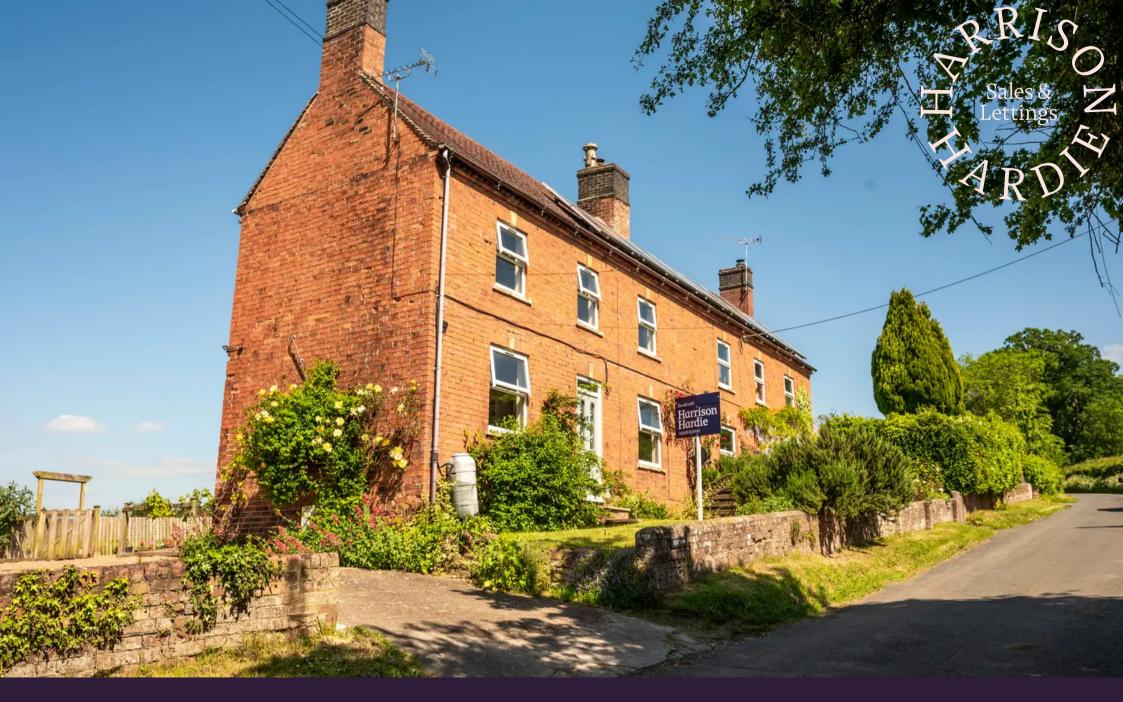

Hill View Cottage, Hill View, Weston-Subedge Chipping Campden

Guide Price £450,000

Hill View Cottage is a unique proposition. Set along a country lane in a raised position, it affords spectacular views over fields front and back whilst offering a purchaser the opportunity to improve and/or extend subject to all usual consents. Forming one of a pair of former Victorian workers cottages, the cottage has a typical layout with central hall and stairwell, with two reception rooms on either side. There is a rear addition, which forms the galley style kitchen. On the first floor are three bedrooms of a good size and a family bathroom. All the accommodation has great potential to improve but is such that one could live in the property whilst doing so. The great draw of this property is the incredible views from the rear towards the village. Open fields with young and old flora and fauna are your immediate view and in the near distance is the Church tower and Cotswold stone buildings of pretty Weston-Subedge.