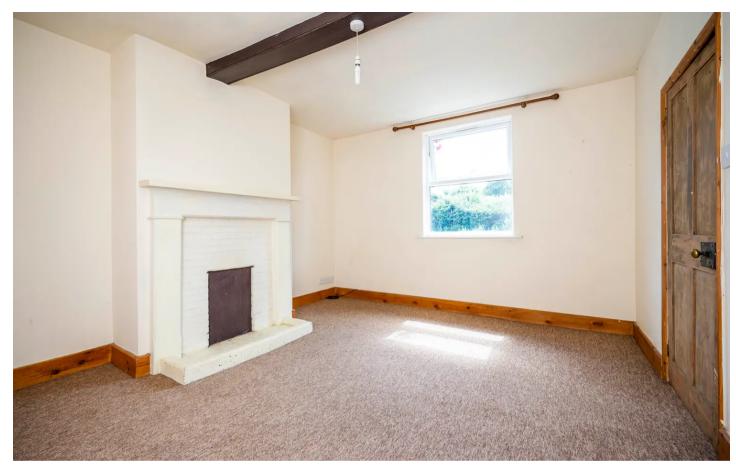

Hill View Cottage, Hill View, Weston-Subedge Chipping Campden

Guide Price £450,000

Hill View Cottage is a unique proposition. Set along a country lane in a raised position, it affords spectacular views over fields front and back whilst offering a purchaser the opportunity to improve and/or extend subject to all usual consents. Forming one of a pair of former Victorian workers cottages, the cottage has a typical layout with central hall and stairwell, with two reception rooms on either side. There is a rear addition, which forms the galley style kitchen. On the first floor are three bedrooms of a good size and a family bathroom. All the accommodation has great potential to improve but is such that one could live in the property whilst doing so. The great draw of this property is the incredible views from the rear towards the village. Open fields with young and old flora and fauna are your immediate view and in the near distance is the Church tower and Cotswold stone buildings of pretty Weston-Subedge.