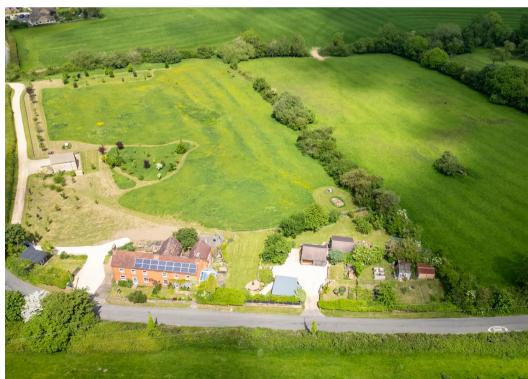

The property has it own driveway access to the front of the property, which requires remedial work to make it traversable. The property is also accessed from a separate driveway running along the Western edge of the field and culminating in access onto Church Street. The owners of Hill View and Longclose will have a right of access over this driveway for the express purpose of accessing, maintain and repairing the septic tank. Hill View will be sold with an existing garden space set out by our clients. Inspection of the property is recommended to fully understand the outside space and layout.

Agents note: Our clients own both Hill View Cottage and the neighbouring Longclose Cottage. Hill View Cottage is offered for sale separately as Lot 1 and jointly along with Longclose Cottage as Lot 2. Therefore our clients must reserve the right to withdraw Lot 1 from sale at any time prior to exchange of contracts.