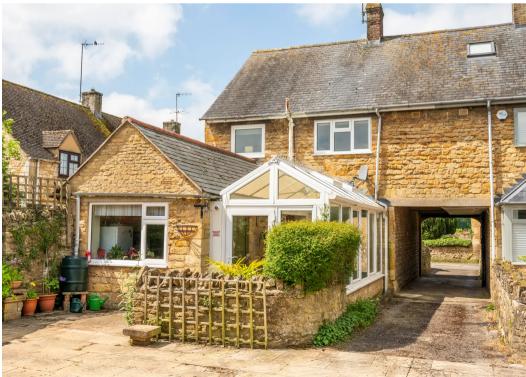

Access and parking is to the rear of the property and is through the large archway which spans the two cottages. Through the arch to the right hand side is the double garage and car port, a footpath through the carport takes you to the very pretty, secluded garden which is mainly laid to lawn with borders containing a variety of shrubs and flowers, paths, a pond and a gravelled seating area. Immediately to the rear of the property is a sunny paved seating area which is enclosed by a Cotswold stone wall and hedging, offering a secluded spot close to the house.