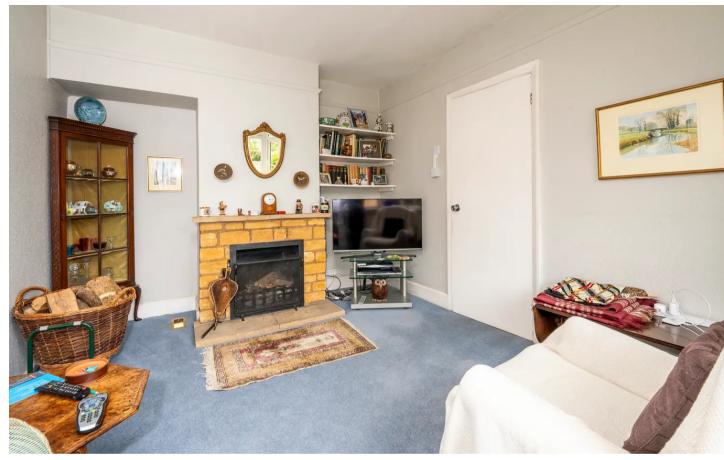

On entering the property, on the right hand side the stairs rise to the first floor, the sitting room is to the left with views over the front garden, further down the hall is the dining-living room with with useful storage cupboard, and from the dining room is the large galley style kitchen. Leading from the dining-living room via double French doors, and running parallel to the kitchen is a large garden room with access door to the kitchen and door to the rear. Upstairs are three bedrooms - two well proportioned double bedrooms, one with fitted wardrobes and views to the front and another with its own W.C and sink, the third is a single bedroom, and then the family bathroom. There is also an airing cupboard on the landing and housing the boiler.