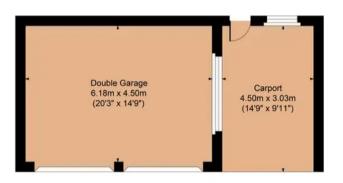

Access and parking is to the rear of the property and is through the large archway which spans the two cottages. Through the arch to the right hand side is the double garage and car port, a footpath through the carport takes you to the very pretty, secluded garden which is mainly laid to lawn with borders containing a variety of shrubs and flowers, paths, a pond and a gravelled seating area. Immediately to the rear of the property is a sunny paved seating area which is enclosed by a Cotswold stone wall and hedging, offering a secluded spot close to the house.

## 1 Batsford View, Moreton, GL56 0BH

Main House Approx. Gross Internal Area:- 117.95 sq.m. 1270 sq.ft. Garage/Carport Approx. Gross Area:- 42.44 sq.m. 457 sq.ft. Total Approx. Gross Area:- 160.39 sq.m. 1727 sq.ft.

Ground Floor

First Floor

Outbuilding

FOR ILLUSTRATIVE PURPOSES ONLY-NOT TO SCALE
The position & size of doors, windows, appliances and other features are approximate only.

□□□□□ Denotes restricted head height