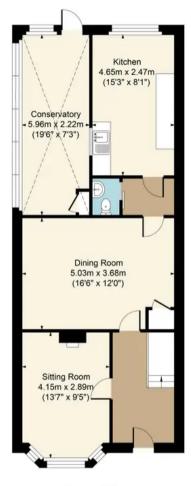

On entering the property, on the right hand side the stairs rise to the first floor, the sitting room is to the left with views over the front garden, further down the hall is the dining-living room with with useful storage cupboard, and from the dining room is the large galley style kitchen. Leading from the dining-living room via double French doors, and running parallel to the kitchen is a large garden room with access door to the kitchen and door to the rear. Upstairs are three bedrooms - two well proportioned double bedrooms, one with fitted wardrobes and views to the front and another with its own W.C and sink, the third is a single bedroom, and then the family bathroom. There is also an airing cupboard on the landing and housing the boiler.

## 1 Batsford View, Moreton, GL56 0BH

Main House Approx. Gross Internal Area:- 117.95 sq.m. 1270 sq.ft. Garage/Carport Approx. Gross Area:- 42.44 sq.m. 457 sq.ft. Total Approx. Gross Area:- 160.39 sq.m. 1727 sq.ft.

Ground Floor

First Floor

Outbuilding

FOR ILLUSTRATIVE PURPOSES ONLY-NOT TO SCALE
The position & size of doors, windows, appliances and other features are approximate only.

□□□□□ Denotes restricted head height