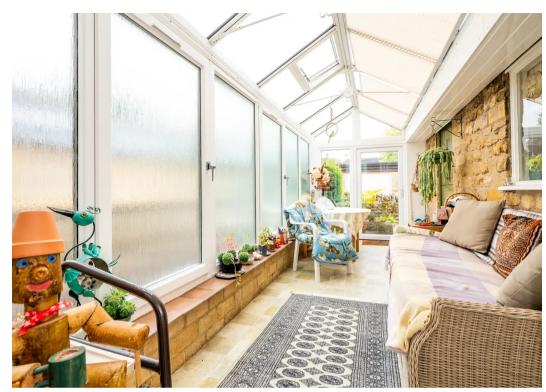

On entering the property, on the right hand side the stairs rise to the first floor, the sitting room is to the left with views over the front garden, further down the hall is the dining-living room with with useful storage cupboard, and from the dining room is the large galley style kitchen. Leading from the dining-living room via double French doors, and running parallel to the kitchen is a large garden room with access door to the kitchen and door to the rear. Upstairs are three bedrooms - two well proportioned double bedrooms, one with fitted wardrobes and views to the front and another with its own W.C and sink, the third is a single bedroom, and then the family bathroom. There is also an airing cupboard on the landing and housing the boiler.