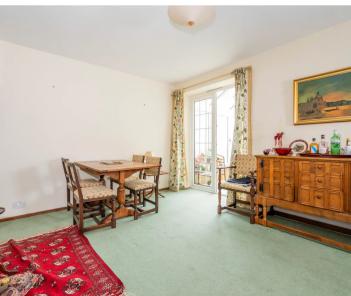

On entering the property, on the right hand side the stairs rise to the first floor, the sitting room is to the left with views over the front garden, further down the hall is the dining-living room with with useful storage cupboard, and from the dining room is the large galley style kitchen. Leading from the dining-living room via double French doors, and running parallel to the kitchen is a large garden room with access door to the kitchen and door to the rear. Upstairs are three bedrooms - two well proportioned double bedrooms, one with fitted wardrobes and views to the front and another with its own W.C and sink, the third is a single bedroom, and then the family bathroom. There is also an airing cupboard on the landing and housing the boiler.