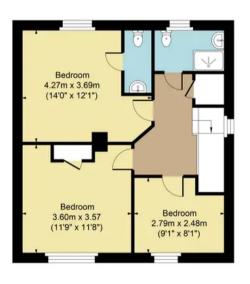

On entering the property, on the right hand side the stairs rise to the first floor, the sitting room is to the left with views over the front garden, further down the hall is the dining-living room with with useful storage cupboard, and from the dining room is the large galley style kitchen. Leading from the dining-living room via double French doors, and running parallel to the kitchen is a large garden room with access door to the kitchen and door to the rear. Upstairs are three bedrooms - two well proportioned double bedrooms, one with fitted wardrobes and views to the front and another with its own W.C and sink, the third is a single bedroom, and then the family bathroom. There is also an airing cupboard on the landing and housing the boiler.

## 1 Batsford View, Moreton, GL56 0BH

Main House Approx. Gross Internal Area:- 117.95 sq.m. 1270 sq.ft. Garage/Carport Approx. Gross Area:- 42.44 sq.m. 457 sq.ft. Total Approx. Gross Area:- 160.39 sq.m. 1727 sq.ft.

Ground Floor

First Floor

Outbuilding

FOR ILLUSTRATIVE PURPOSES ONLY-NOT TO SCALE
The position & size of doors, windows, appliances and other features are approximate only.

□□□□□ Denotes restricted head height