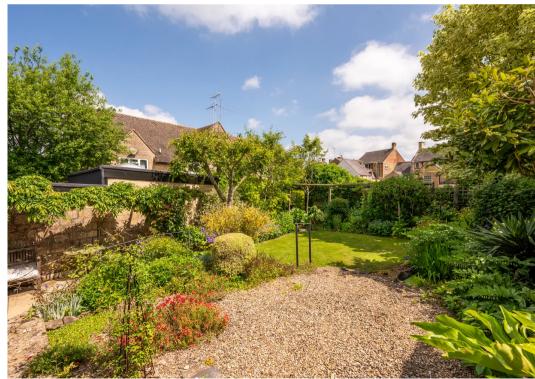

Access and parking is to the rear of the property and is through the large archway which spans the two cottages. Through the arch to the right hand side is the double garage and car port, a footpath through the carport takes you to the very pretty, secluded garden which is mainly laid to lawn with borders containing a variety of shrubs and flowers, paths, a pond and a gravelled seating area. Immediately to the rear of the property is a sunny paved seating area which is enclosed by a Cotswold stone wall and hedging, offering a secluded spot close to the house.