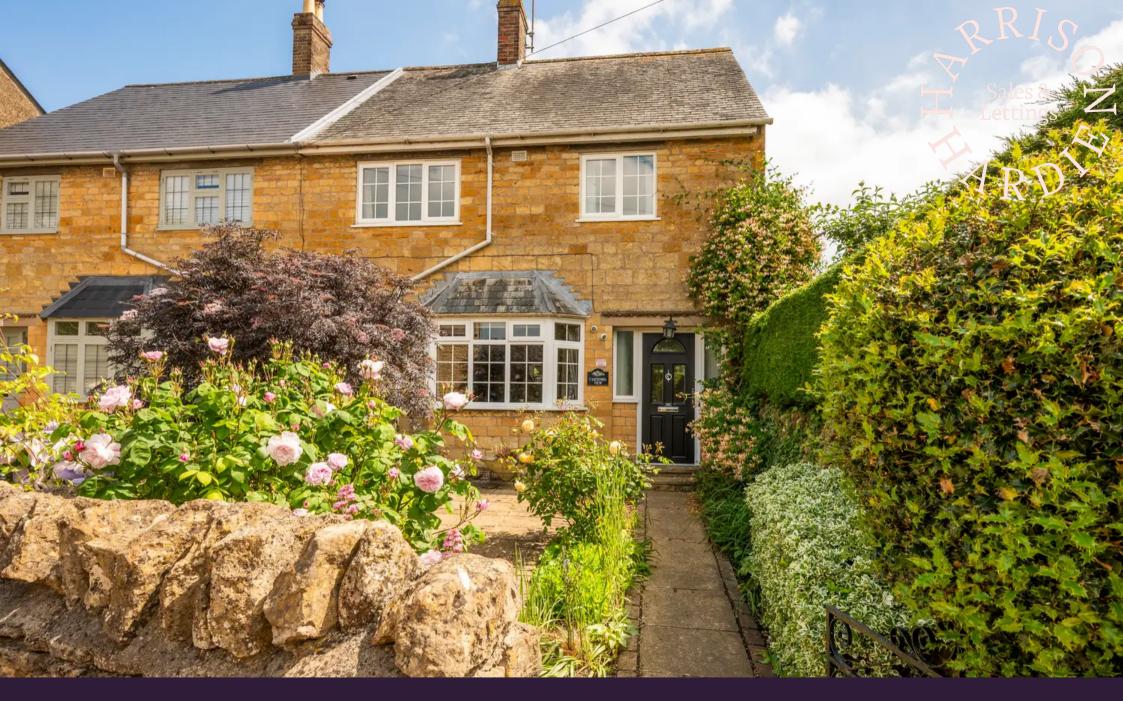

Batsford View Hospital Road, Moreton-In-Marsh

Moreton-In-Marsh

This three bedroom Cotswold stone semi detached house is in a prime location, tucked away, but within very easy reach of the High Street. It offers well proportioned accommodation with further scope for improvement.

Outside to the front is a pretty cottage garden planted with a variety of flourishing plants and enclosed with a Cotswold stone wall on one side and a neat hedge on the other, with a path that leads directly to the front door.