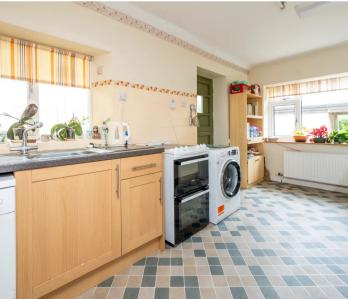

On entering the property, on the right hand side the stairs rise to the first floor, the sitting room is to the left with views over the front garden, further down the hall is the dining-living room with with useful storage cupboard, and from the dining room is the large galley style kitchen. Leading from the dining-living room via double French doors, and running parallel to the kitchen is a large garden room with access door to the kitchen and door to the rear. Upstairs are three bedrooms - two well proportioned double bedrooms, one with fitted wardrobes and views to the front and another with its own W.C and sink, the third is a single bedroom, and then the family bathroom. There is also an airing cupboard on the landing and housing the boiler.