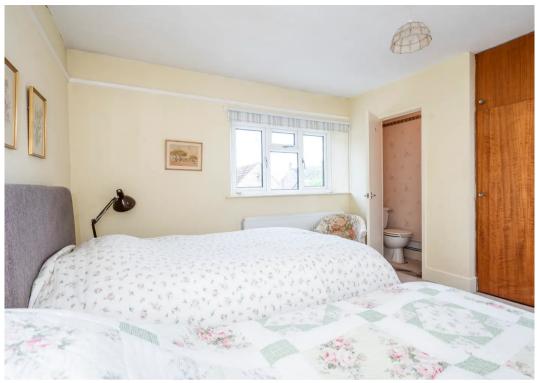

On entering the property, on the right hand side the stairs rise to the first floor, the sitting room is to the left with views over the front garden, further down the hall is the dining-living room with with useful storage cupboard, and from the dining room is the large galley style kitchen. Leading from the dining-living room via double French doors, and running parallel to the kitchen is a large garden room with access door to the kitchen and door to the rear. Upstairs are three bedrooms - two well proportioned double bedrooms, one with fitted wardrobes and views to the front and another with its own W.C and sink, the third is a single bedroom, and then the family bathroom. There is also an airing cupboard on the landing and housing the boiler.