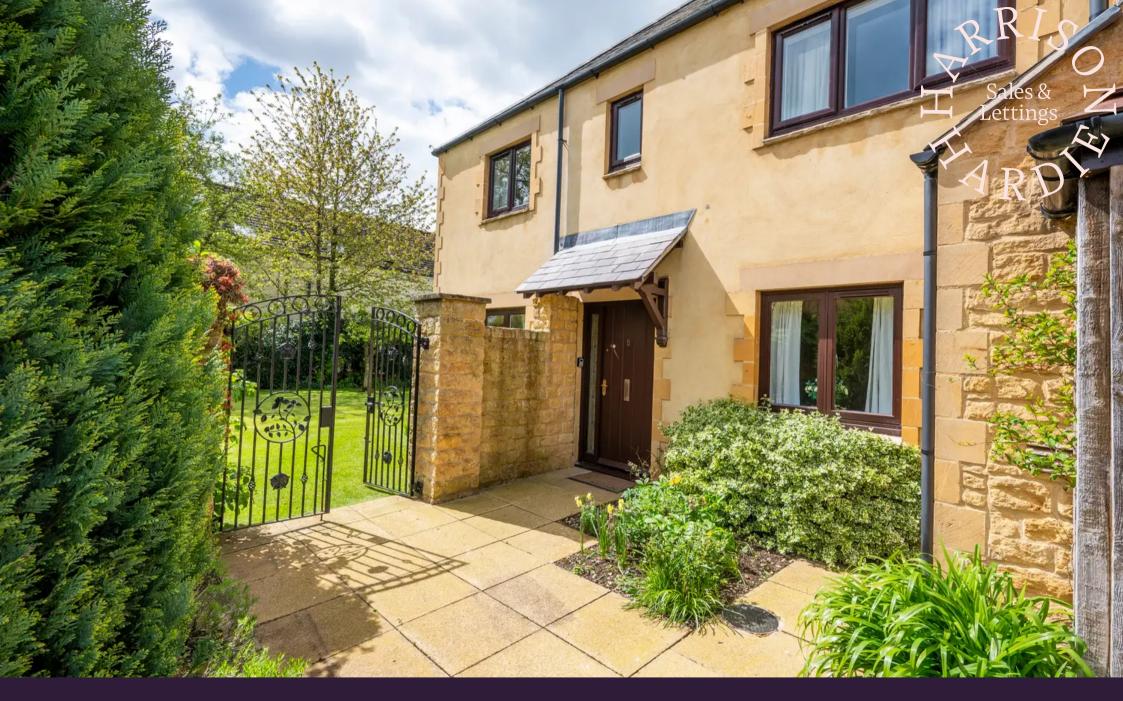

Bowling Green Court Hospital Road, Moreton-In-Marsh

Moreton-In-Marsh

5 Bowling Green Court is a very well presented and light ground floor two bedroom retirement apartment situated within walking distance of the town centre.

The conservatory doors open out to a beautiful private patio with views of the manicured communal gardens and with far reaching countryside views.

There is allocated residents parking with further general spaces for visitors.