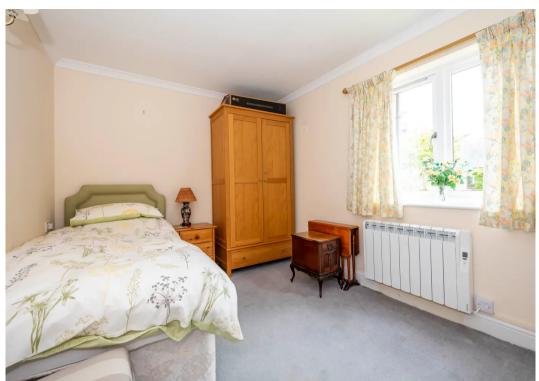

The front door takes you into the spacious hallway with storage cupboard to the right, and a further cupboard that houses the new boiler to the left. Further along the two bedrooms open off the hall on each side. Both bedrooms doubles, are light, with views to over the gardens, and also have fitted wardrobes.