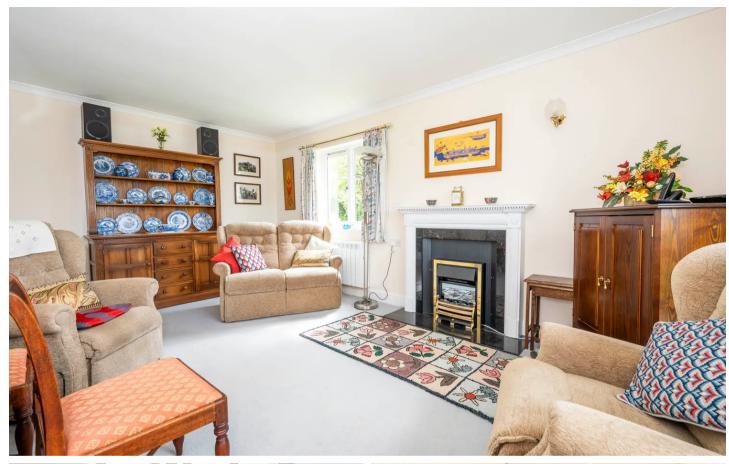

Further down the hall is the well fitted bathroom with extended shower and seat.

At the end of the hall is the bright and spacious sittingdining room with French doors opening out to a private seating area and with open access to the landscaped gardens. Off the sitting room is the door to the kitchen with fitted units, and which opens out to a lovely conservatory in use as a dining area.