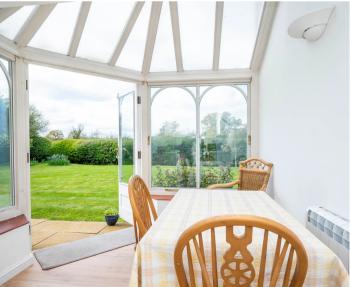

Further down the hall is the well fitted bathroom with extended shower and seat.

At the end of the hall is the bright and spacious sittingdining room with French doors opening out to a private seating area and with open access to the landscaped gardens. Off the sitting room is the door to the kitchen with fitted units, and which opens out to a lovely conservatory in use as a dining area.

The conservatory doors open out to a beautiful private patio with views of the manicured communal gardens and with far reaching countryside views.

There is allocated residents parking with further general spaces for visitors.