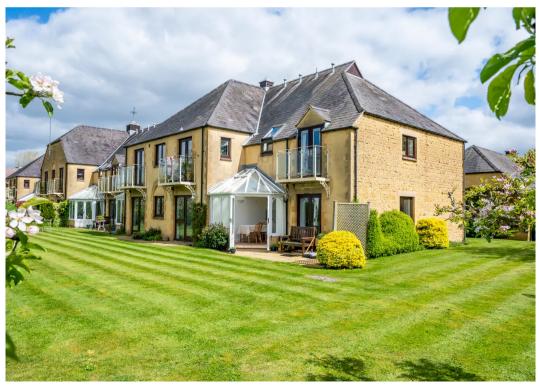

Bowling Green Court Hospital Road, Moreton-In-Marsh

Moreton-In-Marsh

5 Bowling Green Court is a very well presented and light ground floor two bedroom retirement apartment situated within walking distance of the town centre.

The conservatory doors open out to a beautiful private patio with views of the manicured communal gardens and with far reaching countryside views.

There is allocated residents parking with further general spaces for visitors.