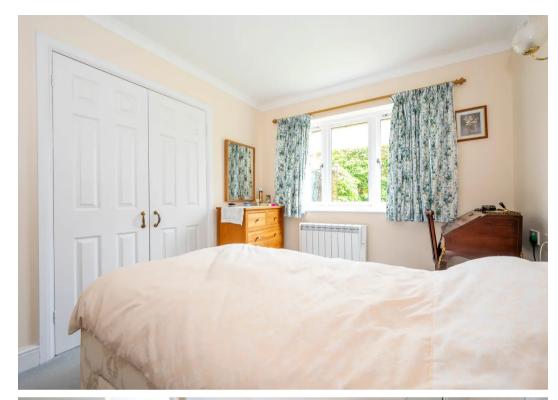

The front door takes you into the spacious hallway with storage cupboard to the right, and a further cupboard that houses the new boiler to the left. Further along the two bedrooms open off the hall on each side. Both bedrooms doubles, are light, with views to over the gardens, and also have fitted wardrobes.