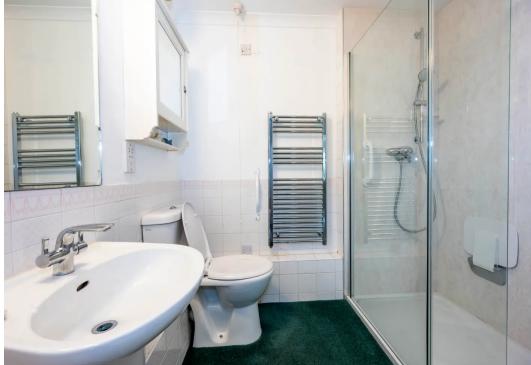

Further down the hall is the well fitted bathroom with extended shower and seat.

At the end of the hall is the bright and spacious sittingdining room with French doors opening out to a private seating area and with open access to the landscaped gardens. Off the sitting room is the door to the kitchen with fitted units, and which opens out to a lovely conservatory in use as a dining area.