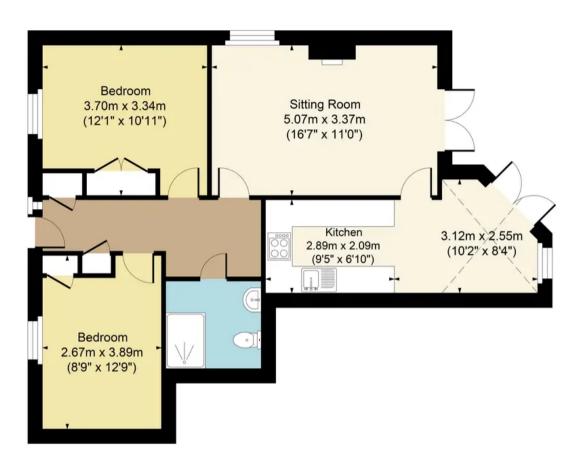

## 5 Bowling Green Court, Moreton GL56 0BX

Total Approx. Gross Area:- 66.08 sq.m. 711 sq.ft.

## FOR ILLUSTRATIVE PURPOSES ONLY-NOT TO SCALE

The position & size of doors, windows, appliances and other features are approximate only.

□□□□ Denotes restricted head height

www.dmlphotography.co.uk