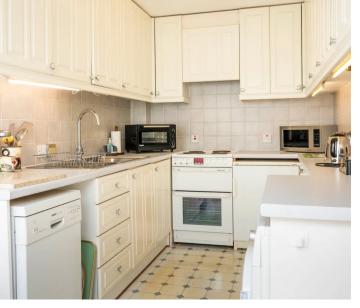

Further down the hall is the well fitted bathroom with extended shower and seat.

At the end of the hall is the bright and spacious sittingdining room with French doors opening out to a private seating area and with open access to the landscaped gardens. Off the sitting room is the door to the kitchen with fitted units, and which opens out to a lovely conservatory in use as a dining area.