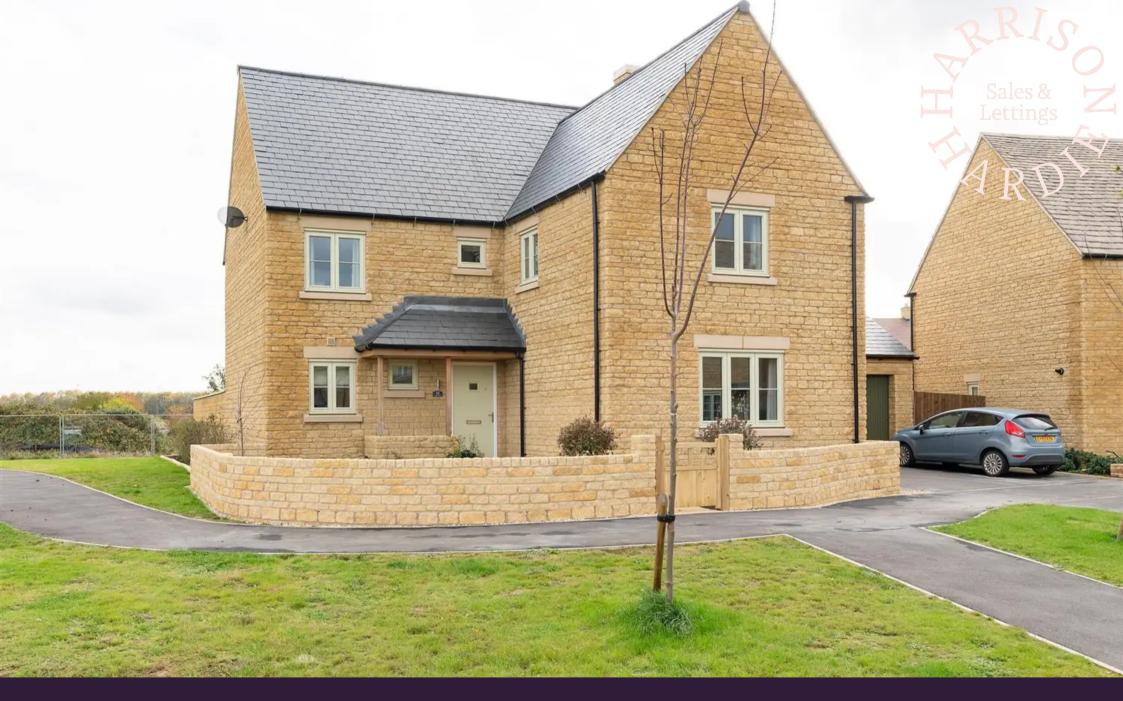

Wellesley Close, Moreton-In-Marsh

In Excess of **£675,000** 

An opportunity to purchase a beautifully presented five bedroom detached Bovis home built to an exceptional standard and situated on a popular residential development on the edge of Moreton in Marsh at the end of a cul-de-sac with open space to the side.

An opportunity to purchase a beautifully presented five bedroom detached Bovis home built to an exceptional standard and situated on a popular residential development on the edge of Moreton in Marsh at the end of a cul-de-sac with open space to the side. The property was constructed by Bovis Homes in 2018 and is offered with its remaining NHBC.

The accommodation briefly comprises: Entrance hall, sitting room, study, open plan kitchen-dining/Living room with integrated appliances and access to the garden via French doors, utility room, cloakroom, five bedrooms (two with en-suites) and a family bathroom. Outside there is an attractive front garden bounded by a Cotswold stone wall, double width driveway providing off road parking, double garage and generous enclosed rear garden which is easily maintained with artificial lawn & patio areas with raised bed planters. Internal inspection is highly recommended.