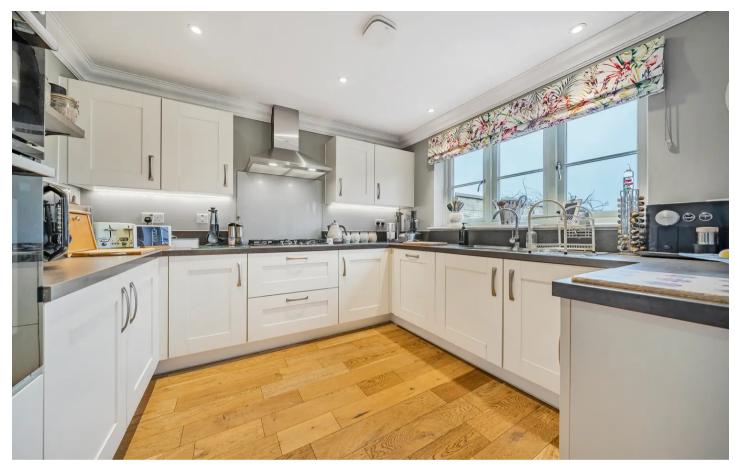

The accommodation briefly comprises: Entrance hall, sitting room, study, open plan kitchen-dining/Living room with integrated appliances and access to the garden via French doors, utility room, cloakroom, five bedrooms (two with en-suites) and a family bathroom. Outside there is an attractive front garden bounded by a Cotswold stone wall, double width driveway providing off road parking, double garage and generous enclosed rear garden which is easily maintained with artificial lawn & patio areas with raised bed planters. Internal inspection is highly recommended.