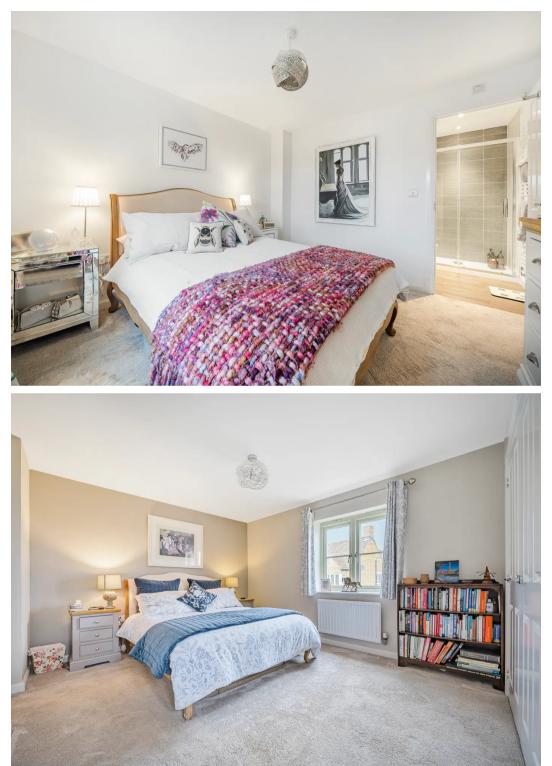

The accommodation briefly comprises: Entrance hall, sitting room, study, open plan kitchen-dining/Living room with integrated appliances and access to the garden via French doors, utility room, cloakroom, five bedrooms (two with en-suites) and a family bathroom. Outside there is an attractive front garden bounded by a Cotswold stone wall, double width driveway providing off road parking, double garage and generous enclosed rear garden which is easily maintained with artificial lawn & patio areas with raised bed planters. Internal inspection is highly recommended.