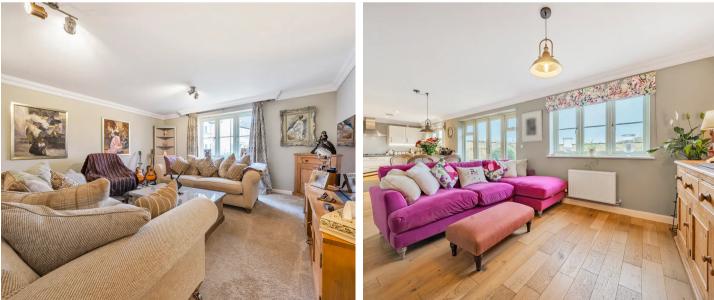

The accommodation briefly comprises: Entrance hall, sitting room, study, open plan kitchen-dining/Living room with integrated appliances and access to the garden via French doors, utility room, cloakroom, five bedrooms (two with en-suites) and a family bathroom. Outside there is an attractive front garden bounded by a Cotswold stone wall, double width driveway providing off road parking, double garage and generous enclosed rear garden which is easily maintained with artificial lawn & patio areas with raised bed planters. Internal inspection is highly recommended.