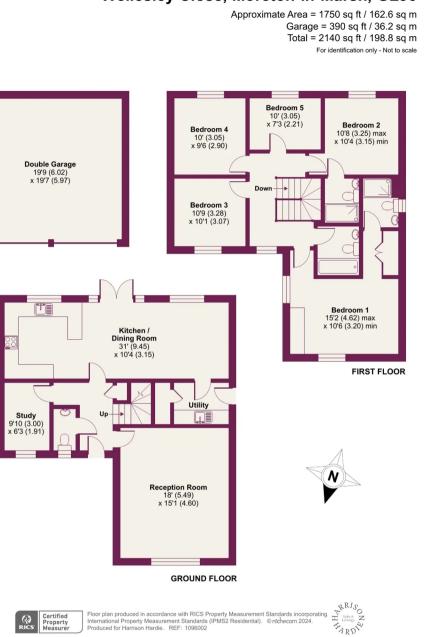

The accommodation briefly comprises: Entrance hall, sitting room, study, open plan kitchen-dining/Living room with integrated appliances and access to the garden via French doors, utility room, cloakroom, five bedrooms (two with en-suites) and a family bathroom. Outside there is an attractive front garden bounded by a Cotswold stone wall, double width driveway providing off road parking, double garage and generous enclosed rear garden which is easily maintained with artificial lawn & patio areas with raised bed planters. Internal inspection is highly recommended.