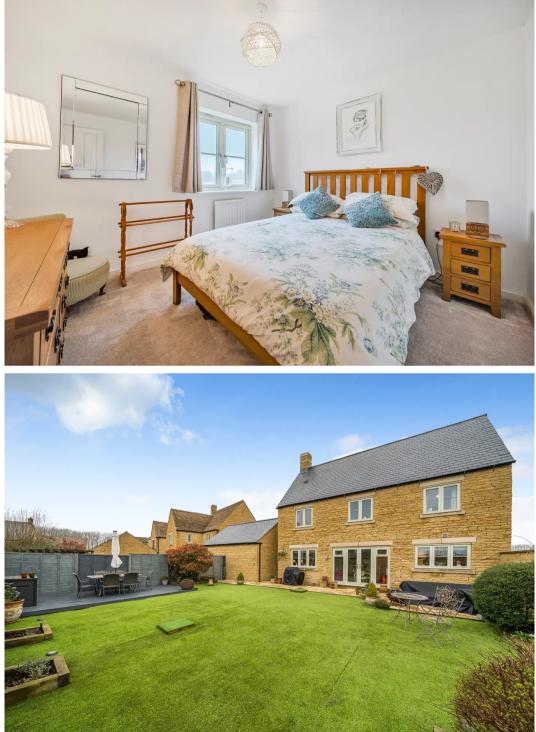

The accommodation briefly comprises: Entrance hall, sitting room, study, open plan kitchen-dining/Living room with integrated appliances and access to the garden via French doors, utility room, cloakroom, five bedrooms (two with en-suites) and a family bathroom. Outside there is an attractive front garden bounded by a Cotswold stone wall, double width driveway providing off road parking, double garage and generous enclosed rear garden which is easily maintained with artificial lawn & patio areas with raised bed planters. Internal inspection is highly recommended.