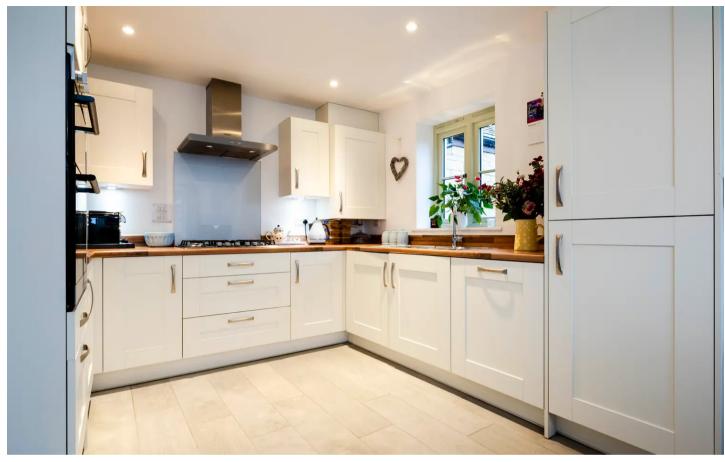

A light and spacious entrance hall with cloakroom, spacious sitting room and understairs storage, and an open plan kitchendining room with access to the garden.

Upstairs there are four good sized bedrooms - three doubles and one single - an en-suite shower room to the principle bedroom, and the family bathroom.