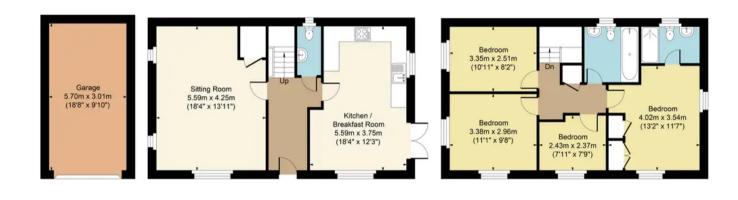

## 5 Varsity Close, Moreton, GL56 0FA

Main House Approx. Gross Internal Area:- 108.56 sq.m. 1168 sq.ft. Garage Approx. Gross Area:- 17.16 sq.m. 185 sq.ft. Total Approx. Gross Area:- 125.72 sq.m. 1353 sq.ft.

Garage Ground Floor First Floor

FOR ILLUSTRATIVE PURPOSES ONLY-NOT TO SCALE

The position & size of doors, windows, appliances and other features are approximate only.

Denotes restricted head height

www.dmlphotography.co.uk