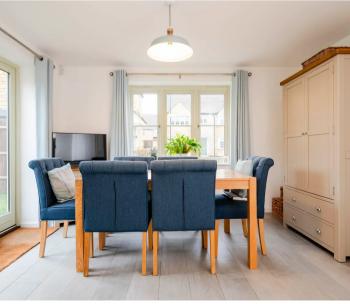

A light and spacious entrance hall with cloakroom, spacious sitting room and understairs storage, and an open plan kitchendining room with access to the garden.

Upstairs there are four good sized bedrooms - three doubles and one single - an en-suite shower room to the principle bedroom, and the family bathroom.