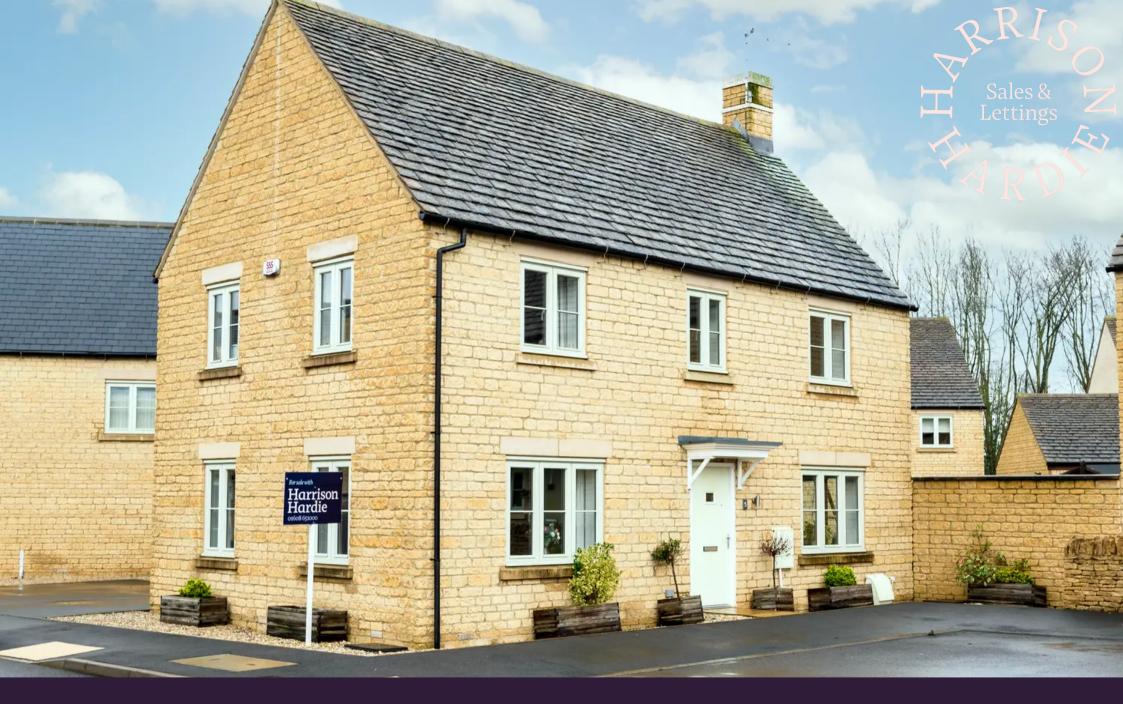

Varsity Close, Moreton-In-Marsh

Moreton-In-Marsh

A Four Bedroom Detached family home on the popular Bovis Development, The Avenue in Moreton-in-Marsh.

In brief this well presented and maintained property comprises:

Externally there is an enclosed garden mainly laid to lawn with a large patio. The garden can also be accessed via the side gate.

To the side of the house is a driveway with parking for two cars and access to the single garage.

Further features include a neutral decor, double glazing and Ultrafast Broadband is available nearby.

Tenure: We believe the property to be Freehold. Potential purchasers should obtain confirmation of this from their solicitor prior to exchange of contracts.