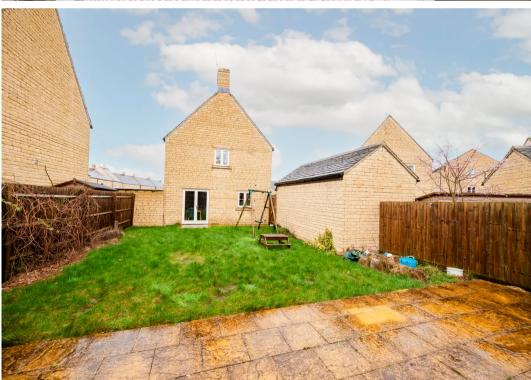

Externally there is an enclosed garden mainly laid to lawn with a large patio. The garden can also be accessed via the side gate.

To the side of the house is a driveway with parking for two cars and access to the single garage.