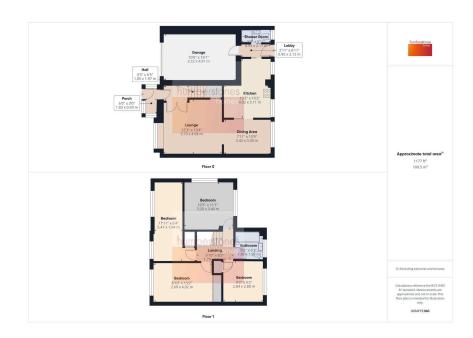

- SUPERB, MUCH IMPROVED
  POPULAR LOCATION, 4/5 BED DETACHED FAMILY HOME
- DRIVE AND CARPORT
- FEATURE BALCONY WITH LOVELY OUTLOOK
- 4/5 BEDROOMS AND FAMILY
  SUPERB WELL MAINTAINED **BATHROOM (BED 5** ACCESSED VIA BED 4)
- DOUBLE GLAZED AND GAS **CENTRAL HEATING**

- HANDY FOR HARBORNE **TOWN CENTRE**
- SPACIOUS 21FT THROUGH LOUNGE/DINING AREA
- RE-FITTED KITCHEN HAVING INTEGRAL OVEN/HOB
- **REAR GARDEN**
- · COUNCIL TAX BAND C. EPC RATING TBC.

If you are searching for a GREAT SIZED 4+ BEDROOMED FAMILY HOME in POPULAR LOCATION, THIS MAY WELL BE OF INTEREST TO YOU. Offered for sale is a Very WELL PRESENTED and MUCH IMPROVED 4/5 Bed DETACHED with OFF ROAD PARKING, CARPORT and SUPERB garden. Explore this property with our 360 degree virtual tour.