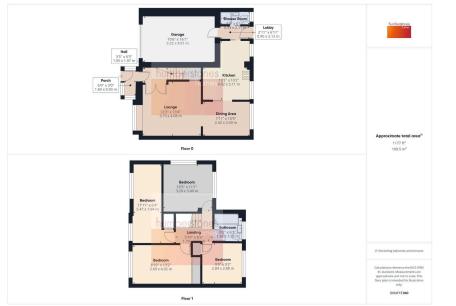

2 Pinto Close, £360,000

- SUPERB, MUCH IMPROVED
  SOUGHT AFTER CUL-DE-SAC AND EXTENDED 4 BED SEMI DETACHED
- DRIVE AND GARAGE
- FITTED BREAKFAST KITCHEN
- 4 GREAT SIZED DOUBLE **BEDROOMS AND FAMILY** BATHROOM
- DOUBLE GLAZED AND GAS **CENTRAL HEATING**

- HANDY FOR B'HAM CITY CENTRE
- SPACIOUS LOUNGE LEADING **TO DINING AREA**
- DOWNSTAIRS SHOWER ROOM
- PLEASANT WELL MAINTAINED REAR GARDEN
- COUNCIL TAX BAND C. EPC RATING TBC.

SUPERB, BEAUTIFFULLY PRESENTED, MUCH IMPROVED AND EXTENDED 4 BEDROOMED semi detached FAMILY HOME, occupying a lovely CUL-DE-SAC position within this POPULAR LOCATION. There are great sized rooms throughout, and another HUGE ADVANTAGE is that there is a DRIVE, GARAGE and WELL MAINTAINED rear garden. Explore this property with our 360 degree virtual tour.