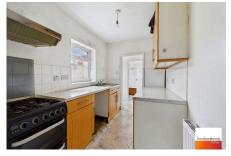

#### **Key Features**

- NO UPWARD CHAIN
- POPULAR LOCATION HANDY FOR GALTON BRIDGE AND ROLFE ST TRAIN STATIONS
- KITCHEN DOWNSTAIRS BATHROOM
- SLABBED REAR GARDEN
- · COUNCIL TAX BAND A.

- GOOD SIZED 2 BED MID TERRACE HOME
- LOUNGE AND SEPARATE DINING ROOM
- 2 DOUBLE BEDROOMS JACK & JILL SHOWER ROOM
- MAJORITY DOUBLE GLAZED AND GAS CENTRAL HEATING
- · EPC RATING D.