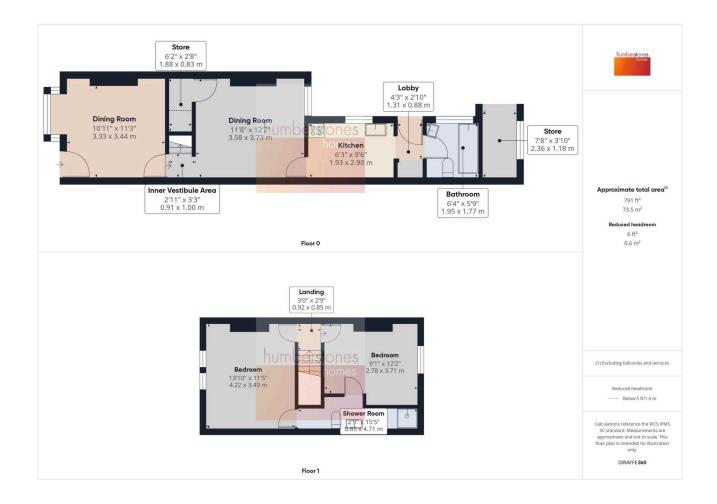

#### 113 Dibble Road,

2 🖺 2 🚍 2 £190,000

Offered with NO UPWARD CHAIN, This is a GOOD SIZED 2 BEDROOMED MID TERRACE in POPULAR LOCATION with 2 RECEPTION ROOMS, GROUND FLOOR bathroom and FIRST FLOOR shower room. Explore this property with our 360 degree virtual tour.

#### **Key Features**

- NO UPWARD CHAIN
- POPULAR LOCATION HANDY FOR GALTON BRIDGE AND ROLFE ST TRAIN STATIONS
- KITCHEN DOWNSTAIRS BATHROOM
- SLABBED REAR GARDEN
- · COUNCIL TAX BAND A.

- GOOD SIZED 2 BED MID TERRACE HOME
- LOUNGE AND SEPARATE DINING ROOM
- 2 DOUBLE BEDROOMS JACK & JILL SHOWER ROOM
- MAJORITY DOUBLE GLAZED AND GAS CENTRAL HEATING
- · EPC RATING D.