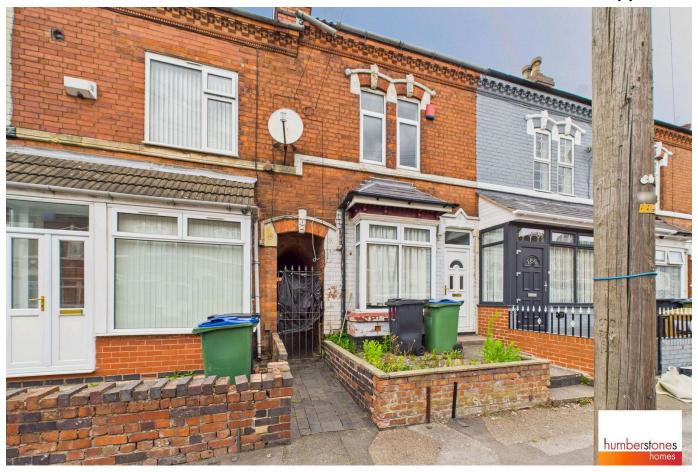

#### 113 Dibble Road,

2 🖺 2 🚍 2 £190,000

Offered with NO UPWARD CHAIN, This is a GOOD SIZED 2 BEDROOMED MID TERRACE in POPULAR LOCATION with 2 RECEPTION ROOMS, GROUND FLOOR bathroom and FIRST FLOOR shower room. Explore this property with our 360 degree virtual tour.

#### **Key Features**

- NO UPWARD CHAIN
- POPULAR LOCATION HANDY FOR GALTON BRIDGE AND ROLFE ST TRAIN STATIONS
- KITCHEN DOWNSTAIRS BATHROOM
- SLABBED REAR GARDEN
- · COUNCIL TAX BAND A.

- GOOD SIZED 2 BED MID TERRACE HOME
- LOUNGE AND SEPARATE DINING ROOM
- 2 DOUBLE BEDROOMS JACK & JILL SHOWER ROOM
- MAJORITY DOUBLE GLAZED AND GAS CENTRAL HEATING
- · EPC RATING D.