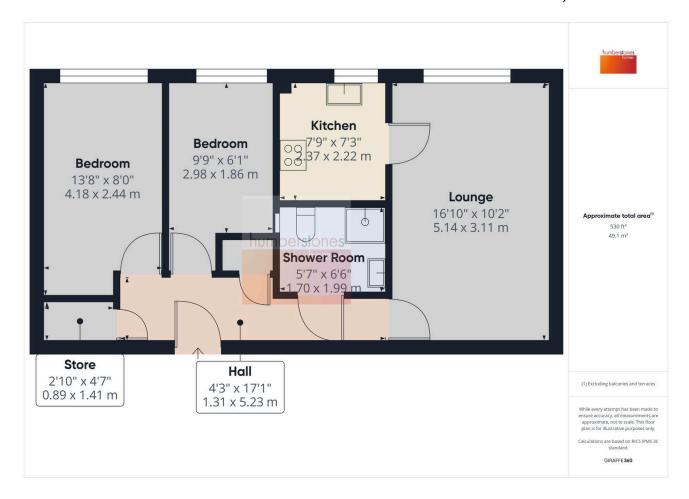

#### **Key Features**

- SPACIOUS AND WELL PRESENTED 2 BED RETIREMENT FLAT
- EXPLORE THIS PROPERTY WITH OUR 360 DEGREE VIRTUAL TOUR
- SPACIOUS LOUNGE AND FITTED **KITCHEN**
- COMPLEX HAS LARGE RESIDENTS LOUNGE & PLEASANT COMMUNAL **GARDEN**
- · COUNCIL TAX BAND C. EPC RATING E.

- POPULAR 'MILTON COURT' **DEVELOPMENT - HANDY FOR** BEARWOOD TOWN CENTRE
- STUNNING VIEWS OVER COMMUNAL **GARDEN**
- 2 BEDROOMS AND SHOWER ROOM
- LARGE RESIDENTS CAR PARK DOUBLE **GLAZED & ELECTRIC HEATING**
- RETIREMENT COMPLEX FOR RESIDENTS AGED 60 AND OVER (OR 55+ WITH A REGISTERED DISABILITY)