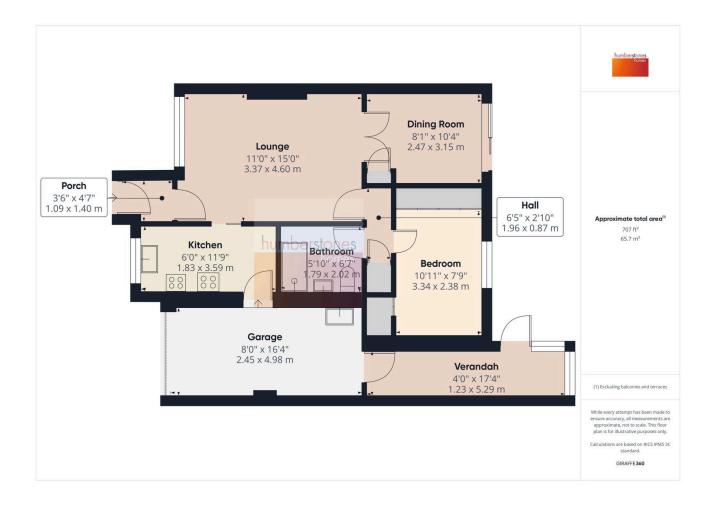

### Lombardy Croft, Halesowen

£230,000

🍋 1 🚰 1 🚘 1

NO UPWARD CHAIN - SPACIOUS and WELL PRESENTED DOUBLE BEDROOMED (originally 2 bed and could be easily converted back to a 2 bed) SEMI DETACHED BUNGALOW in PLEASANT CUL-DE-SAC LOCATION. Explore this property with our 360 degree virtual tour.

### **Key Features**

- NO UPWARD CHAIN DOUBLE BEDROOMED SEMI DETACHED BUNGALOW
- EXPLORE THIS PROPERTY WITH OUR 360 DEGREE VIRTUAL TOUR
- DRIVE PROVIDING OFF ROAD PARKING AND GARAGE
- KITCHEN, DOUBLE BEDROOM (WITH FITTED WARDROBES) - RE-FITTED SHOWER ROOM
- DOUBLE GLAZED AND GAS CENTRAL HEATING

- ORIGINALLY 2 BED (COULD BE CONVERTED BACK TO 2 BED)
- PLEASANT CUL-DE-SAC POSITION -POPULAR 'HALESOWEN' LOCATION
- SPACIOUS LOUNGE, SEPARATE DINING ROOM (ORIGINALLY BED 2)
- PLEASANT LOW MAINTENANCE REAR GARDEN
- COUNCIL TAX BAND C. EPC RATING C.