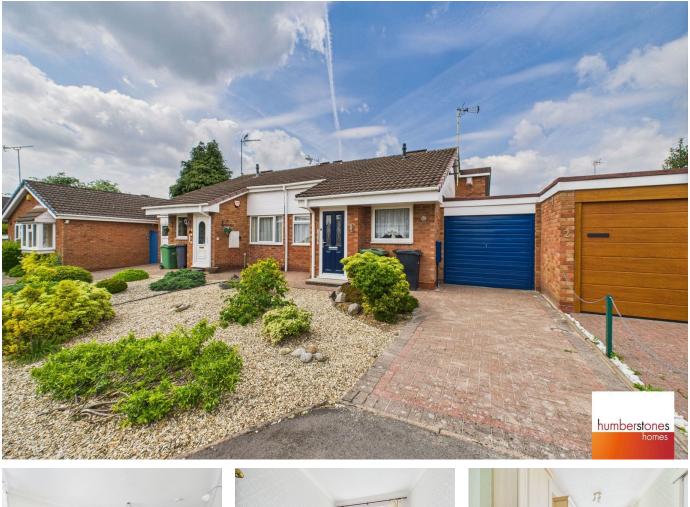

### Lombardy Croft, Halesowen

£230,000

🍋 1 🚰 1 🚘 1

NO UPWARD CHAIN - SPACIOUS and WELL PRESENTED DOUBLE BEDROOMED (originally 2 bed and could be easily converted back to a 2 bed) SEMI DETACHED BUNGALOW in PLEASANT CUL-DE-SAC LOCATION. Explore this property with our 360 degree virtual tour.

### **Key Features**

- NO UPWARD CHAIN DOUBLE BEDROOMED SEMI DETACHED BUNGALOW
- EXPLORE THIS PROPERTY WITH OUR 360 DEGREE VIRTUAL TOUR
- DRIVE PROVIDING OFF ROAD PARKING AND GARAGE
- KITCHEN, DOUBLE BEDROOM (WITH FITTED WARDROBES) - RE-FITTED SHOWER ROOM
- DOUBLE GLAZED AND GAS CENTRAL HEATING

- ORIGINALLY 2 BED (COULD BE CONVERTED BACK TO 2 BED)
- PLEASANT CUL-DE-SAC POSITION -POPULAR 'HALESOWEN' LOCATION
- SPACIOUS LOUNGE, SEPARATE DINING ROOM (ORIGINALLY BED 2)
- PLEASANT LOW MAINTENANCE REAR GARDEN
- COUNCIL TAX BAND C. EPC RATING C.