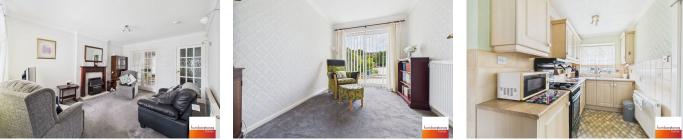

### Lombardy Croft, Halesowen

£230,000

🍋 1 🚰 1 🚘 1

NO UPWARD CHAIN - SPACIOUS and WELL PRESENTED DOUBLE BEDROOMED (originally 2 bed and could be easily converted back to a 2 bed) SEMI DETACHED BUNGALOW in PLEASANT CUL-DE-SAC LOCATION. Explore this property with our 360 degree virtual tour.

### **Key Features**

- NO UPWARD CHAIN DOUBLE BEDROOMED SEMI DETACHED BUNGALOW
- EXPLORE THIS PROPERTY WITH OUR 360 DEGREE VIRTUAL TOUR
- DRIVE PROVIDING OFF ROAD PARKING AND GARAGE
- KITCHEN, DOUBLE BEDROOM (WITH FITTED WARDROBES) - RE-FITTED SHOWER ROOM
- DOUBLE GLAZED AND GAS CENTRAL HEATING

- ORIGINALLY 2 BED (COULD BE CONVERTED BACK TO 2 BED)
- PLEASANT CUL-DE-SAC POSITION -POPULAR 'HALESOWEN' LOCATION
- SPACIOUS LOUNGE, SEPARATE DINING ROOM (ORIGINALLY BED 2)
- PLEASANT LOW MAINTENANCE REAR GARDEN
- COUNCIL TAX BAND C. EPC RATING C.