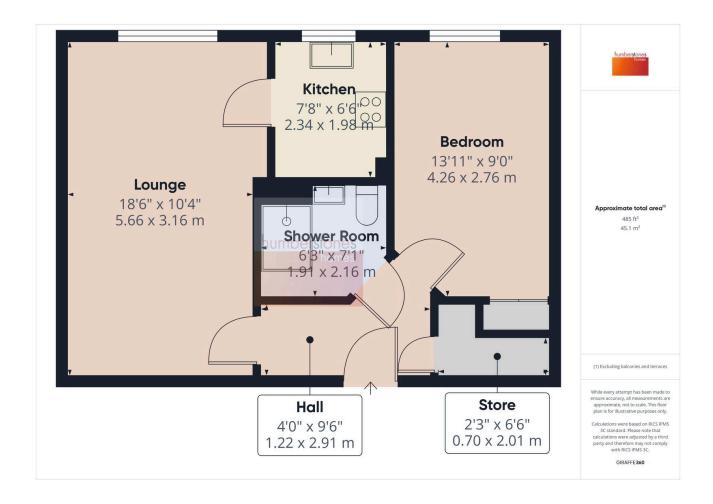

#### Spies Lane, Halesowen

£185.000

NO UPWARD CHAIN - SUPERB, SPACIOUS and VERY WELL PRESENTED DOUBLE BEDROOMED GROUND FLOOR Retirement Flat situated within the MUCH SOUGHT AFTER 'PEGASUS COURT' development. Opening onto COMMUNAL GARDEN at the rear. Explore this property with our 360 degree virtual tour.

#### **Key Features**

- NO UPWARD CHAIN SPACIOUS, VERY WELL PRESENTED GROUND FLOOR RETIREMENT FLAT
- EXPLORE THIS PROPERTY WITH OUR 360 DEGREE VIRTUAL TOUR
- SUPER FITTED KITCHEN (HAVING INTEGRATED APPLIANCES)
- PLEASANT COMMUNAL GARDENS AND LARGE RESIDENTS LOUNGE
- DOUBLE GLAZED ELECTRIC HEATING

- SOUGHT AFTER PEGASUS COURT DEVELOPMENT IN HALESOWEN
- SPACIOUS 18FT LOUNGE (OPENING ONTO COMMUNAL GARDEN)
- DOUBLE BEDROOM AND SHOWER ROOM
- RESIDENTS PARKING AT THE REAR
- · COUNCIL TAX BAND C. EPC RATING C.