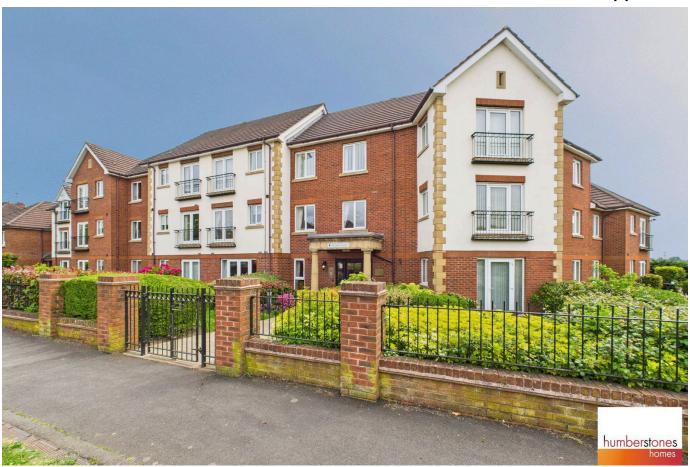

#### Spies Lane, Halesowen

£185.000

NO UPWARD CHAIN - SUPERB, SPACIOUS and VERY WELL PRESENTED DOUBLE BEDROOMED GROUND FLOOR Retirement Flat situated within the MUCH SOUGHT AFTER 'PEGASUS COURT' development. Opening onto COMMUNAL GARDEN at the rear. Explore this property with our 360 degree virtual tour.

- SOUGHT AFTER PEGASUS COURT DEVELOPMENT IN HALESOWEN
- SPACIOUS 18FT LOUNGE (OPENING ONTO COMMUNAL GARDEN)
- DOUBLE BEDROOM AND SHOWER ROOM
- RESIDENTS PARKING AT THE REAR
- · COUNCIL TAX BAND C. EPC RATING C.