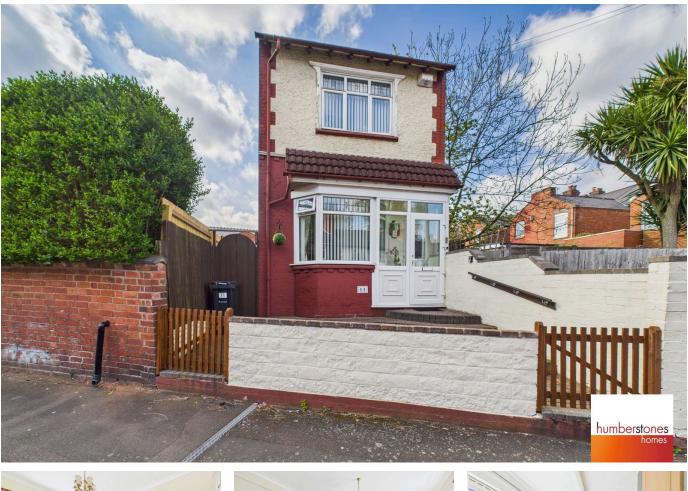

### Merrivale Road, Smethwick

£220,000

🍋 2 🚰 1 🚘 2

Offered for sale with NO UPWARD CHAIN, this is a GOOD SIZED 2 BEDROOM DETACHED HOME situated within this POPULAR LOCATION, CLOSE TO BEARWOOD TOWN CENTRE. Call us to book a viewing!!. Explore this property with our 360 degree virtual tour.

### **Key Features**

- NO UPWARD CHAIN
- EXPLORE THIS PROPERTY WITH OUR 360 DEGREE VIRTUAL TOUR
- DINING ROOM WITH SLIDING DOORS TO LOUNGE
- 2 GOOD SIZED DOUBLE BEDROOMS AND SPACIOUS FIRST FLOOR BATHROOM
- DOUBLE GLAZED AND GAS CENTRAL HEATING

- SPACIOUS AND WELL PRESENTED 2 BED DETACHED
- POPULAR LOCATION HANDY FOR BIRMINGHAM CITY CENTRE
- FITTED KITCHEN (HAVING INTEGRAL OVEN/HOB) - ARCHWAY TO GARDEN ROOM
- PLEASANT LOW MAINTENANCE REAR GARDEN
- COUNCIL TAX BAND C. EPC RATING TBC.