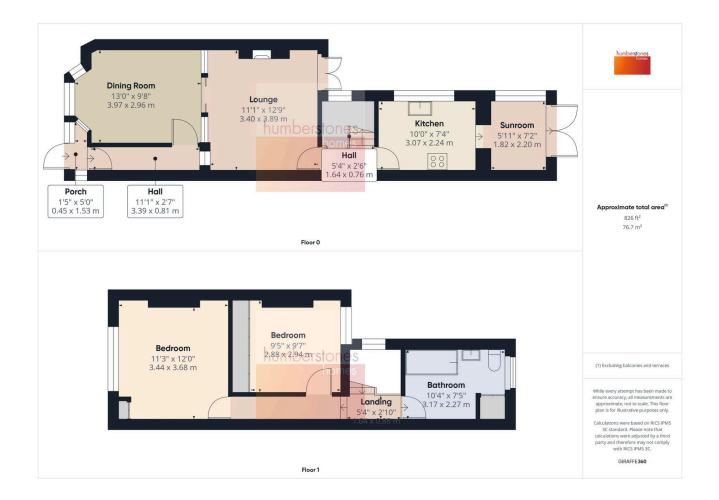

### **Key Features**

- NO UPWARD CHAIN
- EXPLORE THIS PROPERTY WITH OUR 360 DEGREE VIRTUAL TOUR
- DINING ROOM WITH SLIDING DOORS TO LOUNGE
- 2 GOOD SIZED DOUBLE BEDROOMS AND SPACIOUS FIRST FLOOR BATHROOM
- DOUBLE GLAZED AND GAS CENTRAL HEATING

- SPACIOUS AND WELL PRESENTED 2 BED DETACHED
- POPULAR LOCATION HANDY FOR BIRMINGHAM CITY CENTRE
- FITTED KITCHEN (HAVING INTEGRAL OVEN/HOB) - ARCHWAY TO GARDEN ROOM
- PLEASANT LOW MAINTENANCE REAR GARDEN
- COUNCIL TAX BAND C. EPC RATING TBC.