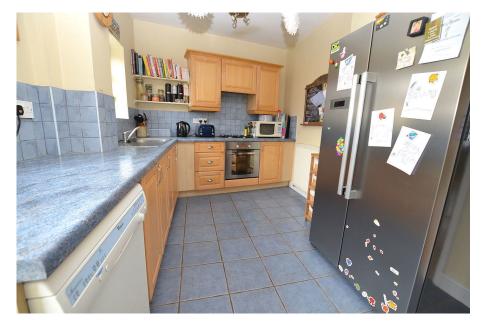

## Tax Band: D Furnished: Unfurnished

This is a well presented detached home with garage is UNFURNISHED and AVAILABLE NOW. It can be found in a sought after tree lined road in Quinton, with excellent transport links & local amenities. The accommodation briefly comprises on the ground floor of an entrance Porch, entrance Hall, lounge, separate dining room and an extended kitchen. At first floor level there is a landing, three bedrooms and refitted bathroom with separate wc. Externally to the front there is a driveway with parking and access to the garage and lawned foregarden. To the rear is an enclosed garden with patio and lawn. The property benefits from gas central heating and majority upvc double glazing. NO SMOKERS, STUDENTS OR PETS - Subject to holding deposit - see our website for more details. Council Tax Band: C -EPC Rating: D