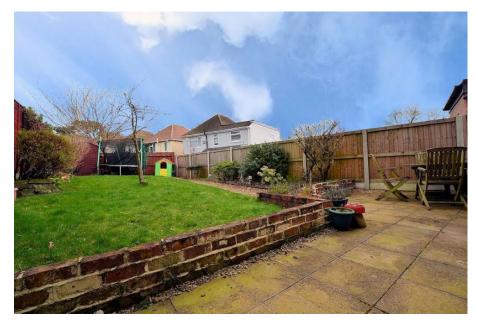

## Whitley Court Road, Quinton

- LINED ROAD
- DETACHED HOME WITH **DRIVEWAY & GARAGE**
- LOUNGE, SEPARATE DINING ROOM, EXTENDED KITCHEN
- FRONT & ENCLOSED LAWNED REAR GARDEN **WITH PATIO**
- NO SMOKERS, STUDENTS OR PETS - SUBJECT TO **HOLDING DEPOSIT - SEE OUR WEBSITE FOR MORE DETAILS**

## Tax Band: D Furnished: Unfurnished

This is a well presented detached home with garage is UNFURNISHED and AVAILABLE NOW. It can be found in a sought after tree lined road in Quinton, with excellent transport links & local amenities. The accommodation briefly comprises on the ground floor of an entrance Porch, entrance Hall, lounge, separate dining room and an extended kitchen. At first floor level there is a landing, three bedrooms and refitted bathroom with separate wc. Externally to the front there is a driveway with parking and access to the garage and lawned foregarden. To the rear is an enclosed garden with patio and lawn. The property benefits from gas central heating and majority upvc double glazing. NO SMOKERS, STUDENTS OR PETS - Subject to holding deposit - see our website for more details. Council Tax Band: C -EPC Rating: D