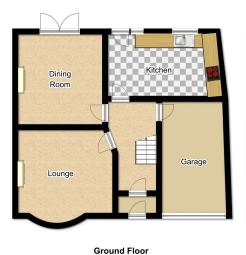

## Tax Band: D Furnished: Unfurnished

This is a well presented detached home with garage is UNFURNISHED and AVAILABLE NOW. It can be found in a sought after tree lined road in Quinton, with excellent transport links & local amenities. The accommodation briefly comprises on the ground floor of an entrance Porch, entrance Hall, lounge, separate dining room and an extended kitchen. At first floor level there is a landing, three bedrooms and refitted bathroom with separate wc. Externally to the front there is a driveway with parking and access to the garage and lawned foregarden. To the rear is an enclosed garden with patio and lawn. The property benefits from gas central heating and majority upvc double glazing. NO SMOKERS, STUDENTS OR PETS - Subject to holding deposit - see our website for more details. Council Tax Band: C -EPC Rating: D