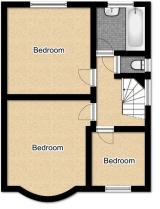

## Tax Band: D Furnished: Unfurnished

This is a well presented detached home with garage is UNFURNISHED and AVAILABLE NOW. It can be found in a sought after tree lined road in Quinton, with excellent transport links & local amenities. The accommodation briefly comprises on the ground floor of an entrance Porch, entrance Hall, lounge, separate dining room and an extended kitchen. At first floor level there is a landing, three bedrooms and refitted bathroom with separate wc. Externally to the front there is a driveway with parking and access to the garage and lawned foregarden. To the rear is an enclosed garden with patio and lawn. The property benefits from gas central heating and majority upvc double glazing. NO SMOKERS, STUDENTS OR PETS - Subject to holding deposit - see our website for more details. Council Tax Band: C -EPC Rating: D

First Floor

Address: 3 Whitley Court Road, BIRMINGHAM, B32 1EZ RRN: 8693-6127-6450-6473-5922

measurements of windows, doors and any other items and their position are approximate

No responsibility is taken for any error, omission or misstatement. This plan is for illustrative purposes only and should be used as such by any interested part