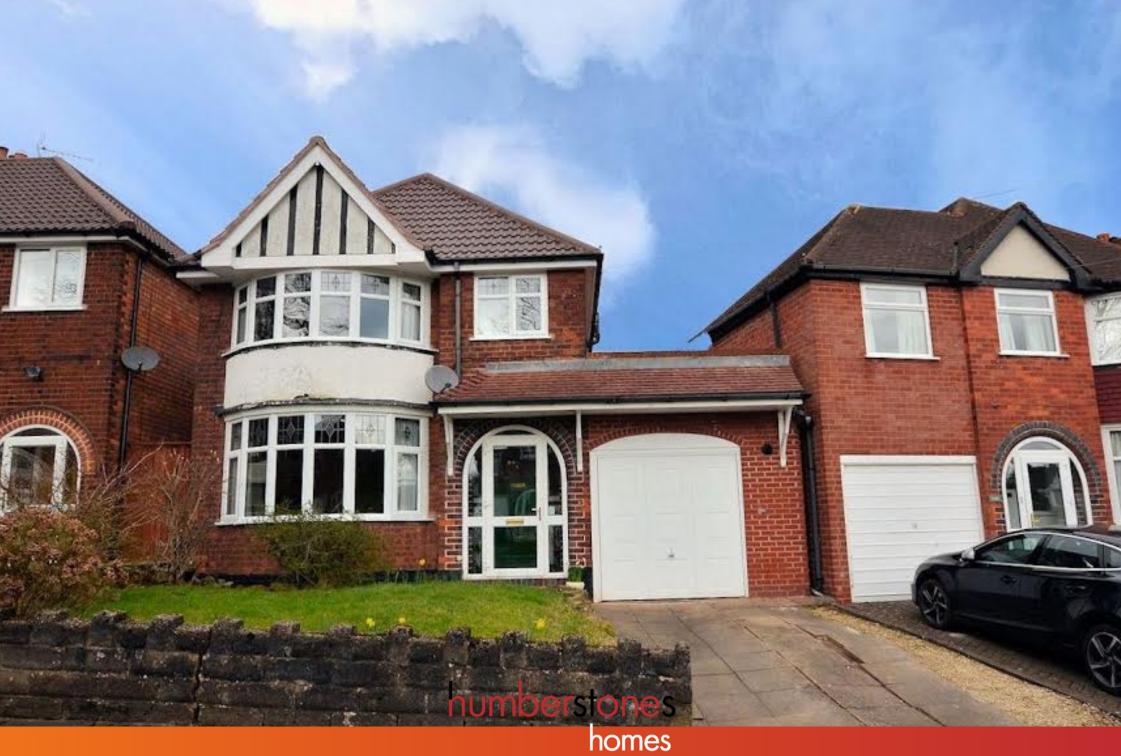

## Whitley Court Road, Quinton

- LINED ROAD
- DETACHED HOME WITH **DRIVEWAY & GARAGE**
- LOUNGE, SEPARATE DINING ROOM, EXTENDED KITCHEN
- FRONT & ENCLOSED LAWNED REAR GARDEN **WITH PATIO**
- NO SMOKERS, STUDENTS OR PETS - SUBJECT TO **HOLDING DEPOSIT - SEE OUR WEBSITE FOR MORE DETAILS**

## Tax Band: D Furnished: Unfurnished

This is a well presented detached home with garage is UNFURNISHED and AVAILABLE NOW. It can be found in a sought after tree lined road in Quinton, with excellent transport links & local amenities. The accommodation briefly comprises on the ground floor of an entrance Porch, entrance Hall, lounge, separate dining room and an extended kitchen. At first floor level there is a landing, three bedrooms and refitted bathroom with separate wc. Externally to the front there is a driveway with parking and access to the garage and lawned foregarden. To the rear is an enclosed garden with patio and lawn. The property benefits from gas central heating and majority upvc double glazing. NO SMOKERS, STUDENTS OR PETS - Subject to holding deposit - see our website for more details. Council Tax Band: C -EPC Rating: D