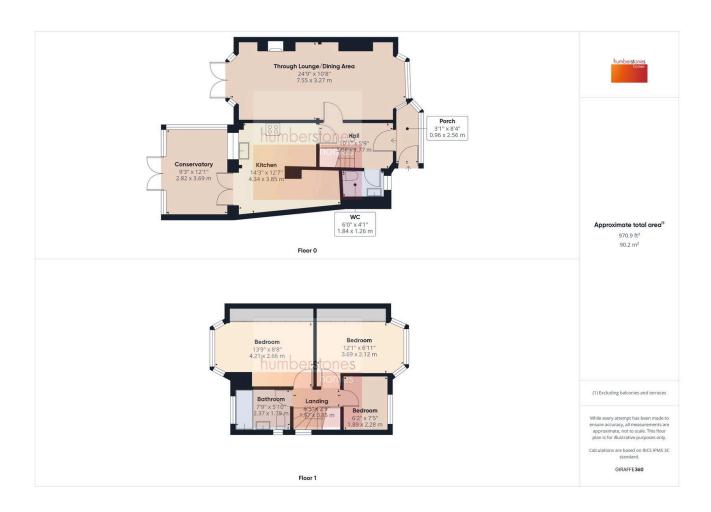

### **Key Features**

- SPACIOUS, EXTENDED AND MUCH IMPROVED 3 BEDROOMED SEMI DETACHED
- EXPLORE THIS PROPERTY WITH OUR 360 DEGREE VIRTUAL TOUR
- DOWNSTAIRS WC SPACIOUS 24FT THROUGH LOUNGE/DINING AREA
- 3 BEDROOMS AND RE-FITTED BATHROOM
- DOUBLE GLAZED AND GAS CENTRAL HEATING

- SOUGHT AFTER PART OF QUINTON
- DRIVE AT THE FRONT AND GARAGE AT THE REAR
- ENLARGED AND RE-FITTED KITCHEN -SUPERB CONSERVATORY
- STUNNING LARGE, PLEASANT REAR GARDEN
- COUNCIL TAX BAND C. EPC RATING D.