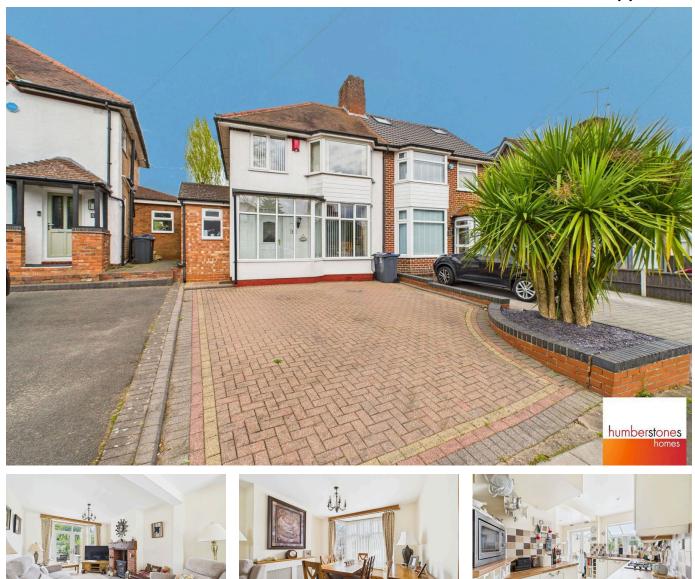

### Stanfield Road, Quinton, Birmingham, B32 2AJ

£310,000

🍋 3 🕒 1 🚘 1

SUPERB, MUCH IMPROVED and EXTENDED 3 BEDROOMED traditional style semi detached FAMILY HOME situated within this SOUGHT AFTER PART OF QUINTON, with DRIVE at the front, GARAGE at the rear and STUNNING GREAT SIZED rear garden. Explore this property with our 360 degree virtual tour.

### **Key Features**

- SPACIOUS, EXTENDED AND MUCH IMPROVED 3 BEDROOMED SEMI DETACHED
- EXPLORE THIS PROPERTY WITH OUR 360 DEGREE VIRTUAL TOUR
- DOWNSTAIRS WC SPACIOUS 24FT THROUGH LOUNGE/DINING AREA
- 3 BEDROOMS AND RE-FITTED BATHROOM
- DOUBLE GLAZED AND GAS CENTRAL HEATING

- SOUGHT AFTER PART OF QUINTON
- DRIVE AT THE FRONT AND GARAGE AT THE REAR
- ENLARGED AND RE-FITTED KITCHEN -SUPERB CONSERVATORY
- STUNNING LARGE, PLEASANT REAR GARDEN
- COUNCIL TAX BAND C. EPC RATING D.