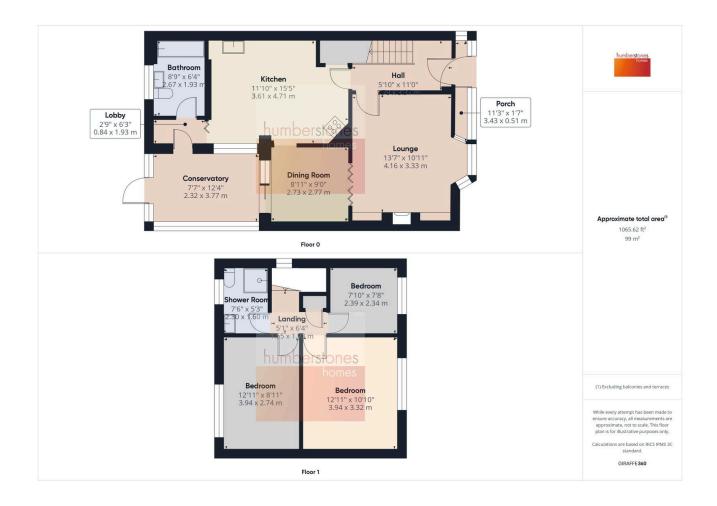

### Warley Hall Road, Oldbury, B68 9JR

£320.000 **₽**3 **₽**2 **₽**2

SUPERB, MUCH IMPROVED and EXTENDED, WELL PRESENTED, 3 BEDROOMED semi detached home situated within this SOUGHT AFTER LOCATION, with DOWNSTAIRS BATHROOM and FIRST FLOOR SHOWER ROOM, GARAGE and DELIGHTFUL GARDEN. Explore this property with our 360 degree virtual tour.

#### **Key Features**

- SUPERB, SPACIOUS, MUCH IMPROVED AND EXTENDED 3 BED SEMI DETACHED
- EXPLORE THIS PROPERTY WITH OUR 360 DEGREE VIRTUAL TOUR
- SPACIOUS LOUNGE, SEPARATE DINING ROOM AND CONSERVATORY
- 3 BEDROOMS AND FIRST FLOOR SHOWER ROOM
- DOUBLE GLAZED AND GAS CENTRAL HEATING

- SOUGHT AFTER LOCATION CLOSE TO WARLEY WOODS
- DRIVE AT THE FRONT SHARED ACCESS AT THE SIDE LeADING TO GARAGE
- EXTENDED AND FITTED 15FT KITCHEN -DOWNSTAIRS BATHROOM
- DELIGHTFUL, WELL MAINTAINED REAR GARDEN
- · COUNCIL TAX BAND B. EPC RATING D.