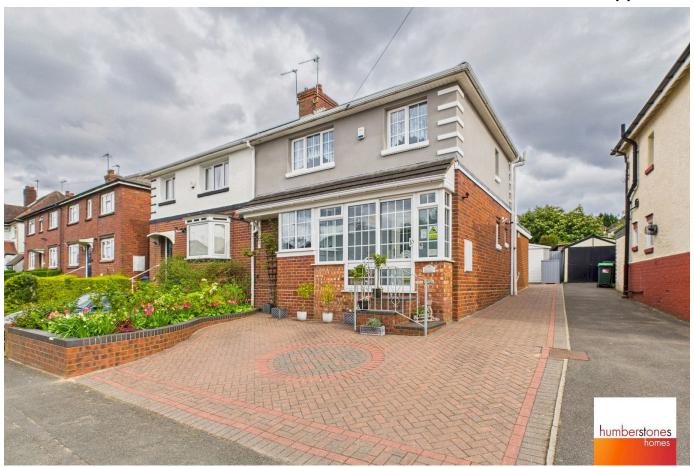

### Warley Hall Road, Oldbury, B68 9JR

£320.000 **₽**3 **₽**2 **₽**2

SUPERB, MUCH IMPROVED and EXTENDED, WELL PRESENTED, 3 BEDROOMED semi detached home situated within this SOUGHT AFTER LOCATION, with DOWNSTAIRS BATHROOM and FIRST FLOOR SHOWER ROOM, GARAGE and DELIGHTFUL GARDEN. Explore this property with our 360 degree virtual tour.

- SOUGHT AFTER LOCATION CLOSE TO WARLEY WOODS
- DRIVE AT THE FRONT SHARED ACCESS AT THE SIDE LeADING TO GARAGE
- EXTENDED AND FITTED 15FT KITCHEN -DOWNSTAIRS BATHROOM
- DELIGHTFUL, WELL MAINTAINED REAR GARDEN
- · COUNCIL TAX BAND B. EPC RATING D.