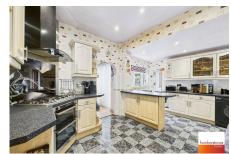

- SOUGHT AFTER LOCATION CLOSE TO WARLEY WOODS
- DRIVE AT THE FRONT SHARED ACCESS AT THE SIDE LeADING TO GARAGE
- EXTENDED AND FITTED 15FT KITCHEN -DOWNSTAIRS BATHROOM
- DELIGHTFUL, WELL MAINTAINED REAR GARDEN
- · COUNCIL TAX BAND B. EPC RATING D.