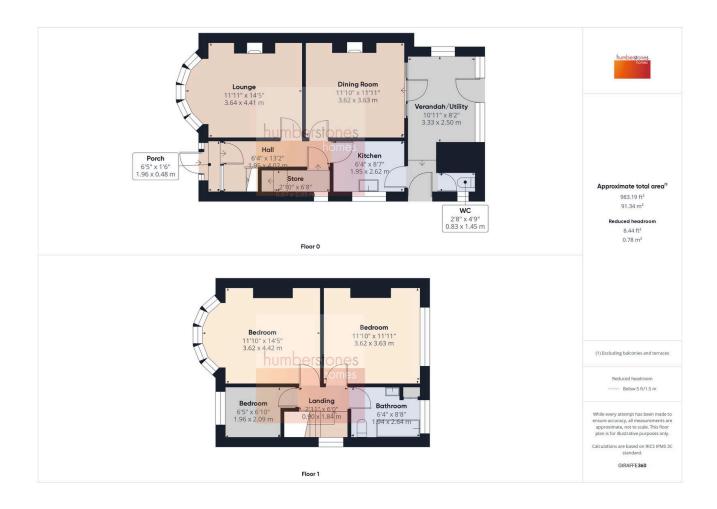

### Green Lane, Halesowen

£325,000 🖺 3 🖺 1 🚍 2

Offered with NO UPWARD CHAIN, This is a spacious 3 Bedroomed traditional style DETACHED family home situated within this really CONVENIENT Halesowen location. This house offers 2 RECEPTION ROOMS, OFF ROAD PARKING and STUNNING LARGE GARDEN, Explore this property with our 360 degree virtual tour.

#### **Key Features**

- NO UPWARD CHAIN
- CONVENIENT HALESOWEN LOCATION
- DRIVE PROVIDING OFF ROAD PARKING
- KITCHEN & REAR VERANDAH/UTILITY WITH DOWNSTAIRS WC OFF
- MAJORITY DOUBLE GLAZED & GAS **CENTRAL HEATING**

- SPACIOUS 3 BED TRADITIONAL STYLE DETACHED FAMILY HOME
- HANDY FOR BLACKHEATH TOWN CENTRE AND ROWLEY REGIS TRAIN STATION
- LOUNGE AND SEPARATE DINING ROOM
- 3 BEDROOMS AND FIRST FLOOR BATHROOM - STUNNING LARGE REAR **GARDEN**
- COUNCIL TAX BAND C. EPC RATING TBC,..