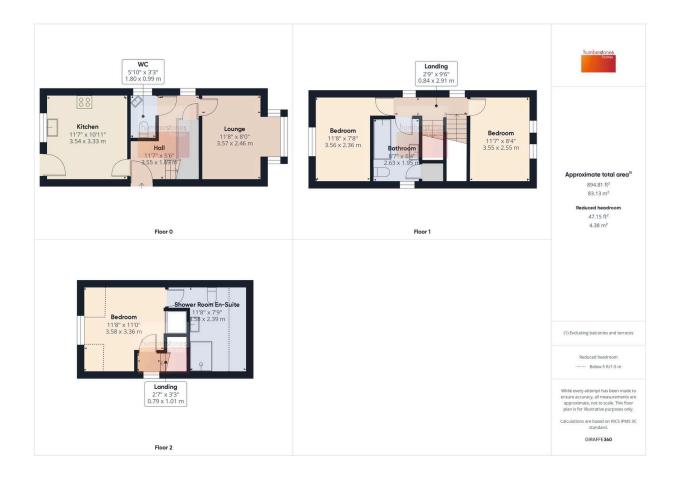

#### homes

- SUPERB, MODERN STYLE 3 BEDROOM DETACHED HOME
- HANDY FOR ALL SHOPS AVAILABLE WITHIN BLACHEATH TOWN CENTRE AND ROWLEY REGIS TRAIN STATION
- LOUNGE AT THE FRONT AND FITTED BREAKFAST KITCHEN AT THE REAR
- FAMILY BATHROOM
- DOUBLE GLAZED AND GAS CENTRAL HEATING

- POPULAR HALESOWEN LOCATION
- ENTRANCE HALL (WITH DOWNSTAIRS WC)
- 3 GOOD SIZED BEDROOMS (PRINCIPLE BEDROOM WITH SHOWER ROOM EN-SUITE)
- PLEASANT REAR GARDEN
- · COUNCIL TAX BAND D. EPC RATING C.

SUPERB, MODERN STYLE, 3 BEDROOM DETACHED FAMILY HOME IN POPULAR HALESOWEN LOCATION, WITH EN-SUITE TO MASTER BEDROOM, LOVELY FITTED KITCHEN AND PLEASANT GARDEN. EXPLORE THIS PROPERTY WITH OUR 360 DEGREE VIRTUAL TOUR.