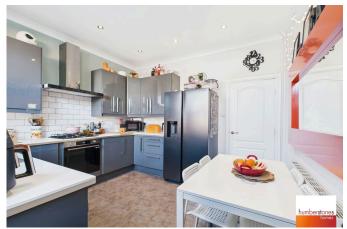

#### homes

- SUPERB, MODERN STYLE 3 BEDROOM DETACHED HOME
- HANDY FOR ALL SHOPS AVAILABLE WITHIN BLACHEATH TOWN CENTRE AND ROWLEY REGIS TRAIN STATION
- LOUNGE AT THE FRONT AND FITTED BREAKFAST KITCHEN AT THE REAR
- FAMILY BATHROOM
- DOUBLE GLAZED AND GAS CENTRAL HEATING

- POPULAR HALESOWEN LOCATION
- ENTRANCE HALL (WITH DOWNSTAIRS WC)
- 3 GOOD SIZED BEDROOMS (PRINCIPLE BEDROOM WITH SHOWER ROOM EN-SUITE)
- PLEASANT REAR GARDEN
- · COUNCIL TAX BAND D. EPC RATING C.

SUPERB, MODERN STYLE, 3 BEDROOM DETACHED FAMILY HOME IN POPULAR HALESOWEN LOCATION, WITH EN-SUITE TO MASTER BEDROOM, LOVELY FITTED KITCHEN AND PLEASANT GARDEN. EXPLORE THIS PROPERTY WITH OUR 360 DEGREE VIRTUAL TOUR.