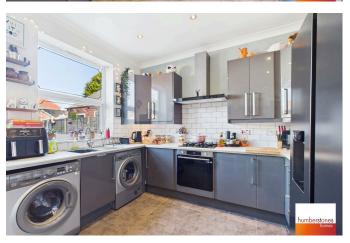

#### homes

- SUPERB, MODERN STYLE 3 BEDROOM DETACHED HOME
- HANDY FOR ALL SHOPS AVAILABLE WITHIN BLACHEATH TOWN CENTRE AND ROWLEY REGIS TRAIN STATION
- LOUNGE AT THE FRONT AND FITTED BREAKFAST KITCHEN AT THE REAR
- FAMILY BATHROOM
- DOUBLE GLAZED AND GAS CENTRAL HEATING

- POPULAR HALESOWEN LOCATION
- ENTRANCE HALL (WITH DOWNSTAIRS WC)
- 3 GOOD SIZED BEDROOMS (PRINCIPLE BEDROOM WITH SHOWER ROOM EN-SUITE)
- PLEASANT REAR GARDEN
- · COUNCIL TAX BAND D. EPC RATING C.

SUPERB, MODERN STYLE, 3 BEDROOM DETACHED FAMILY HOME IN POPULAR HALESOWEN LOCATION, WITH EN-SUITE TO MASTER BEDROOM, LOVELY FITTED KITCHEN AND PLEASANT GARDEN. EXPLORE THIS PROPERTY WITH OUR 360 DEGREE VIRTUAL TOUR.