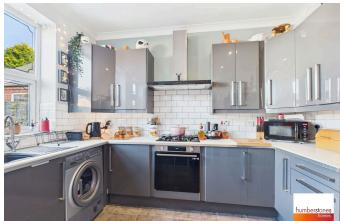

#### homes

- SUPERB, MODERN STYLE 3 BEDROOM DETACHED HOME
- HANDY FOR ALL SHOPS AVAILABLE WITHIN BLACHEATH TOWN CENTRE AND ROWLEY REGIS TRAIN STATION
- LOUNGE AT THE FRONT AND FITTED BREAKFAST KITCHEN AT THE REAR
- FAMILY BATHROOM
- DOUBLE GLAZED AND GAS CENTRAL HEATING

- POPULAR HALESOWEN LOCATION
- ENTRANCE HALL (WITH DOWNSTAIRS WC)
- 3 GOOD SIZED BEDROOMS (PRINCIPLE BEDROOM WITH SHOWER ROOM EN-SUITE)
- PLEASANT REAR GARDEN
- · COUNCIL TAX BAND D. EPC RATING C.

SUPERB, MODERN STYLE, 3 BEDROOM DETACHED FAMILY HOME IN POPULAR HALESOWEN LOCATION, WITH EN-SUITE TO MASTER BEDROOM, LOVELY FITTED KITCHEN AND PLEASANT GARDEN. EXPLORE THIS PROPERTY WITH OUR 360 DEGREE VIRTUAL TOUR.