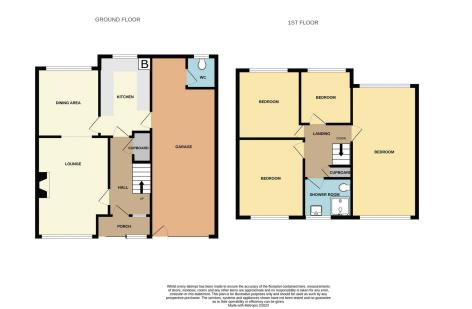

## Tax Band: C Furnished: Unfurnished

We would advise anyone looking to rent a well presented and substantially extended home close to the QE Hospital & Bartley Green to consider this UNFURNISHED rental AVAILABLE 2ND JUNE subject to referencing. The house sits at the head of the cul-de-sac behind a driveway that gives parking for several vehicles. It comprises on the ground floor of an entrance porch, entrance hall, lounge, dining area, modern kitchen, downstairs WC & 24ft garage. On the first floor is a landing, 4 double bedrooms & a refitted shower room. There are also gardens to both the front & rear. The property benefits from gas central heating & UPVC double glazing. NO SMOKERS, STUDENTS OR PETS- Subject to holding deposit - see our website for more details. Council Tax Band: C - EPC Rating: D