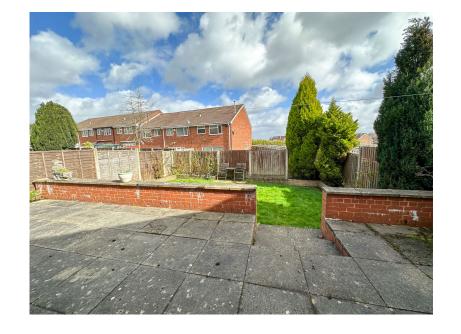

## Tax Band: C Furnished: Unfurnished

We would advise anyone looking to rent a well presented and substantially extended home close to the QE Hospital & Bartley Green to consider this UNFURNISHED rental AVAILABLE 2ND JUNE subject to referencing. The house sits at the head of the cul-de-sac behind a driveway that gives parking for several vehicles. It comprises on the ground floor of an entrance porch, entrance hall, lounge, dining area, modern kitchen, downstairs WC & 24ft garage. On the first floor is a landing, 4 double bedrooms & a refitted shower room. There are also gardens to both the front & rear. The property benefits from gas central heating & UPVC double glazing. NO SMOKERS, STUDENTS OR PETS- Subject to holding deposit - see our website for more details. Council Tax Band: C - EPC Rating: D