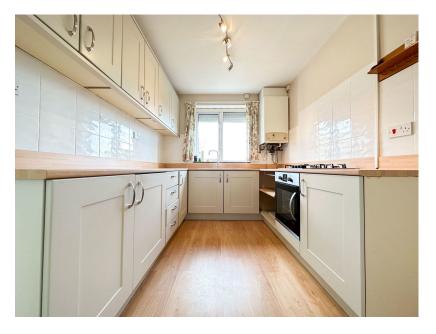

## Tax Band: C Furnished: Unfurnished

We would advise anyone looking to rent a well presented and substantially extended home close to the QE Hospital & Bartley Green to consider this UNFURNISHED rental AVAILABLE 2ND JUNE subject to referencing. The house sits at the head of the cul-de-sac behind a driveway that gives parking for several vehicles. It comprises on the ground floor of an entrance porch, entrance hall, lounge, dining area, modern kitchen, downstairs WC & 24ft garage. On the first floor is a landing, 4 double bedrooms & a refitted shower room. There are also gardens to both the front & rear. The property benefits from gas central heating & UPVC double glazing. NO SMOKERS, STUDENTS OR PETS- Subject to holding deposit - see our website for more details. Council Tax Band: C - EPC Rating: D