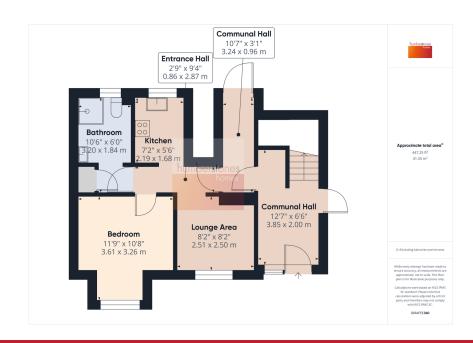

## Quayside Close, Oldbury, West Midlands, B69 2DB

£850PCM (Deposit: £980)

- AVAILABLE NOW FULLY **FURNISHED**
- GROUND FLOOR FLAT IN WELL MAINTAINED BLOCK
- KITCHEN AREA WITH BUILT
  DOUBLE BEDROOM WITH IN OVEN & HOB, FRIDGE FREEZER & MICROWAVE
- UTILITY AREA WITH **WASHER DRYER - SHOWER ROOM**
- · NO PETS, NO SMOKERS -SUBJECT TO HOLDING DEPOSIT - SEE OUR WEBSITE FOR MORE DETAILS

## Tax Band: Furnished: Furnished

FURNISHED - Ground floor flat - AVAILABLE NOW - subject to referencing & comes unfurnished. Having secure intercom entry, lounge area, kitchen with appliances, double bedroom, utility area with washing machine/dryer & shower room. Externally there is one allocated parking space. Benefitting from electric heating. IDEAL FOR SINGLE PERSON OR COUPLE - NOT SUITABLE FOR CHILDREN, NO PETS, NO SMOKERS- Subject to holding deposit - see our website for more details. Council Tax Band: A - EPC Rating: D