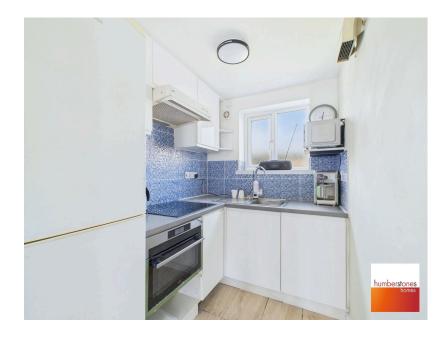

## Quayside Close, Oldbury, West Midlands, B69 2DB

£850PCM (Deposit: £980)

- AVAILABLE NOW FULLY **FURNISHED**
- GROUND FLOOR FLAT IN WELL MAINTAINED BLOCK
- KITCHEN AREA WITH BUILT
  DOUBLE BEDROOM WITH IN OVEN & HOB, FRIDGE FREEZER & MICROWAVE
- UTILITY AREA WITH **WASHER DRYER - SHOWER ROOM**
- · NO PETS, NO SMOKERS -SUBJECT TO HOLDING DEPOSIT - SEE OUR WEBSITE FOR MORE DETAILS

## Tax Band: Furnished: Furnished

FURNISHED - Ground floor flat - AVAILABLE NOW - subject to referencing & comes unfurnished. Having secure intercom entry, lounge area, kitchen with appliances, double bedroom, utility area with washing machine/dryer & shower room. Externally there is one allocated parking space. Benefitting from electric heating. IDEAL FOR SINGLE PERSON OR COUPLE - NOT SUITABLE FOR CHILDREN, NO PETS, NO SMOKERS- Subject to holding deposit - see our website for more details. Council Tax Band: A - EPC Rating: D