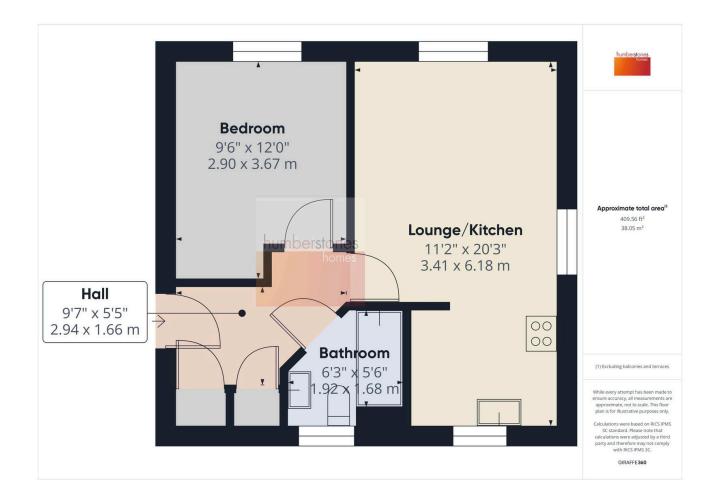

### **Charter Place, Oldbury**

Offered with NO UPWARD CHAIN, This is a beautifully presented, modern, DOUBLE BEDROOMED GROUND FLOOR apartment within this POPULAR DEVELOPMENT just off Kingsway. Ideal opportunity for FIRDT TIME BUYER, or BUY TO LET LANDLORD. Explore this property with our 360 degree virtual tour.

#### **Key Features**

- NO UPWARD CHAIN
- EXPLORE THIS PROPERTY WITH OUR 360 DEGREE VIRTUAL TOUR
- ENTRANCE HALL (WITH INTERCOM RECEIVER)
- DOUBLE BEDROOM
- DOUBLE GLAZED ELECTRIC HEATING

- SPACIOUS, MODERN AND WELL PRESENTED GROUND FLOOR APARTMENT
- POPULAR LOCATION, HANDY FOR GAINING ACCESS INTO BIRMINGHAM CITY CENTRE
- SPACIOUS OPEN PLAN LOUNGE AND FITTED KITCHEN AREA
- BATHROOM WITH WASH HANDBASIN, WC AND BATH
- · COUNCIL TAX BAND A. EPC RATING D.