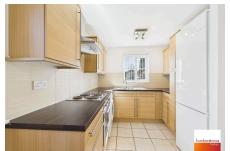

#### **Key Features**

- NO UPWARD CHAIN
- EXPLORE THIS PROPERTY WITH OUR 360 DEGREE VIRTUAL TOUR
- ENTRANCE HALL (WITH INTERCOM RECEIVER)
- DOUBLE BEDROOM
- DOUBLE GLAZED ELECTRIC HEATING

- SPACIOUS, MODERN AND WELL PRESENTED GROUND FLOOR APARTMENT
- POPULAR LOCATION, HANDY FOR GAINING ACCESS INTO BIRMINGHAM CITY CENTRE
- SPACIOUS OPEN PLAN LOUNGE AND FITTED KITCHEN AREA
- BATHROOM WITH WASH HANDBASIN, WC AND BATH
- · COUNCIL TAX BAND A. EPC RATING D.