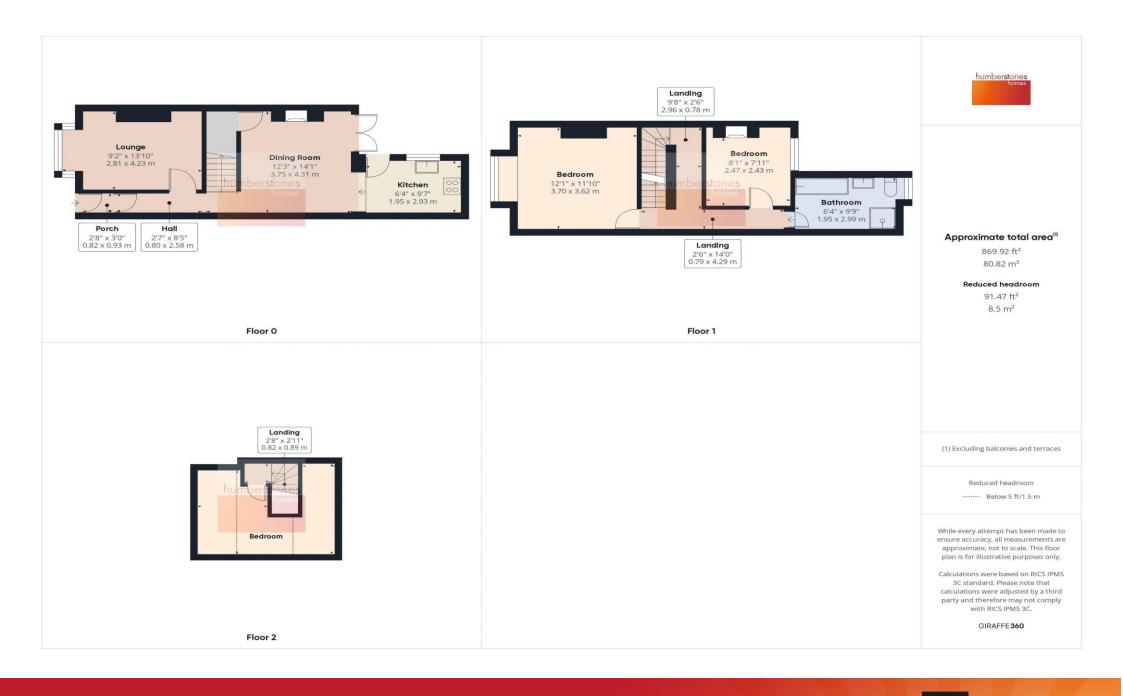

## THE PROPERTY

SPACIOUS, WELL PRESENTED AND MUCH IMPROVED 3 BED MID TERRACE IN SOUGHT AFTER LOCATION. Explore this property with our 360 degree virtual tour. Situated within close proximity to Bearwood Town Centre where there are many shops, restaurants and amenities nearby. A huge advantage with this specific location is that the really popular Warley Woods is literally at the end of the road!!!. Lightwoods park is close by, whilst Harborne Town Centre and Birmingham City Centre are easily accessible. The property has many character features and in more detail comprises the following accommodation: On the ground floor is a porch, entrance hall with doors off. Dining/Sitting room at the front with a bay window to the front, Spacious lounge having staircase rising to the First Floor, double doors to the rear and opening through to :- Fitted kitchen with base units, work surface area and integral oven/hob. First Floor provides a landing (Stairs leading to Loft Conversion/Bed 3) 2 bedrooms and spacious 9FT re-fitted bathroom with bath, wash handbasin, wc and shower cubicle. Second Floor: Bed 3/Loft Conversion has a skylight to front and rear. Outside is a pleasant rear garden offering patio, lawn area and shrub border. For Broadband and mobile coverage checker provided by Ofcom (the office of communications) see https://www.ofcom.org.uk/phones-andbroadband/coverage-and-speeds/ofcom-checker/ Council Tax Band B. EPC rating D.