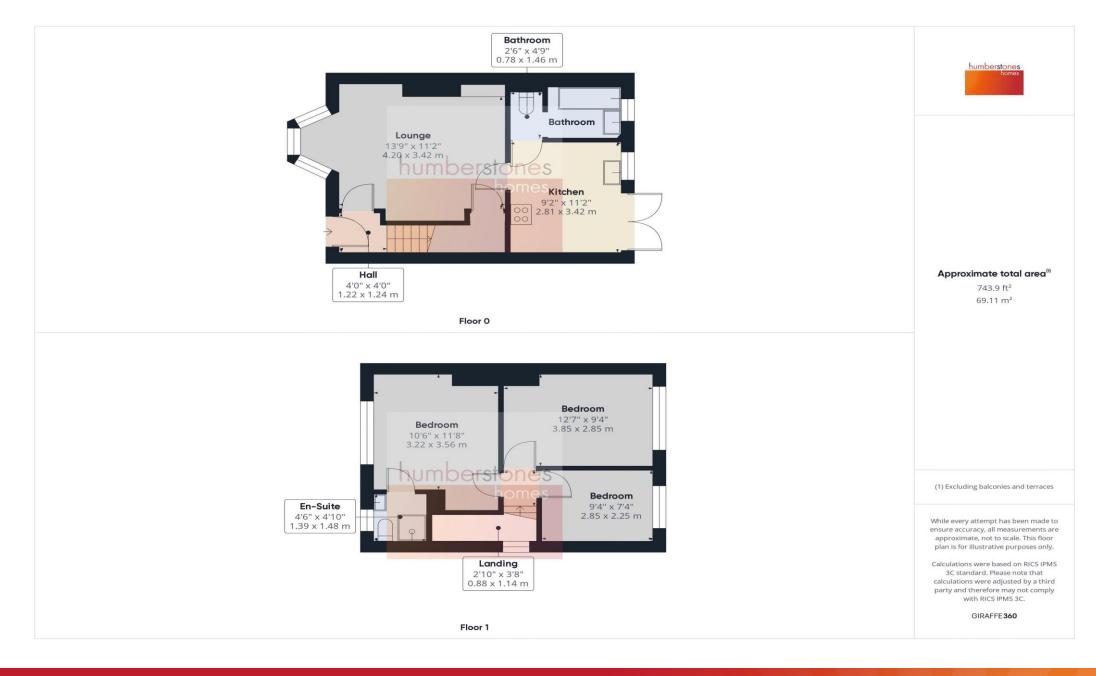

## THE PROPERTY

Offered for sale with NO UPWARD CHAIN, this is a spacious 3 Bedroomed semi detached home on the Quinton/Harborne border. Explore this property with our 360 degree virtual tour. There are many shops and amenities nearby, whilst Harborne Town Centre is just a short distance away. Numerous buses travel locally enabling direct access into Birmingham City Centre. The property is set back from the road behind a lawned foregarden and pathway leading to the following accommodation: Entrance hall with staircase rising to the First Floor and door leads to: Spacious lounge having useful understair store and doorway leads through to: Fitted kitchen which has a range of base and wall units, work surface area and integrated oven/hob. Double doors open onto the rear garden and further door to: Downstairs bathroom with wash handbasin, bath and wc. First Floor provides 3 bedrooms (Master Bedroom has a shower room en-suite having wc, wash handbasin and shower cubicle). Outside is a good sized rear garden with patio and lawn area. For Broadband and mobile coverage checker provided by Ofcom (the office of communications) see https://www.ofcom.org.uk/phones-and-broadband/coverage-and-speeds/ofcom-checker/Council Tax Band B. EPC rating D.